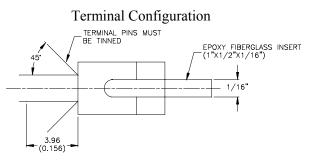

## APPLICATION

- 1. This part is designed for used on Cinch "Tykon" miniature connector 255-20-30-200.
- 2. Sleeves are to be installed using Rayclad AD-1309 wire assembly fixture and IR-1005 infrared heater.
- 3. The carrier strip is to be removed upon completion of termination.