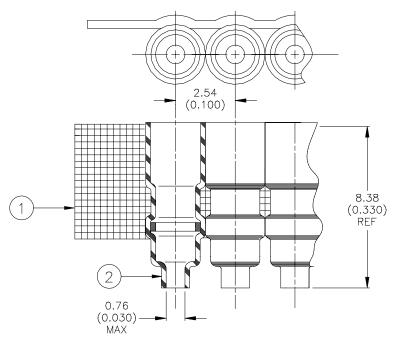

## APPLICATION

- 1. This part is designed for used on Cinch "Tykon" miniature connector 255-20-30-200.
- 2. Sleeves are to be installed using Rayclad AD-1309 wire assembly fixture and IR-1005 infrared heater.
- 3. The carrier strip is to be removed upon completion of termination.