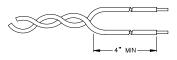

Untwist and Straighten Length

| Electronics                                                                                          |     | Raychem             |  | Tyco Electronics Corporation<br>300 Constitutional Drive<br>Menlo Park, CA 94025 USA |                                                                  | TITLE: SOLDERPAK ASSEMBLY,<br>CINCH "TYKON" SERIES<br>255-XX-30-200 ALTERNATE PINS |                |    |                 |                  |  |
|------------------------------------------------------------------------------------------------------|-----|---------------------|--|--------------------------------------------------------------------------------------|------------------------------------------------------------------|------------------------------------------------------------------------------------|----------------|----|-----------------|------------------|--|
| UNLESS OTHERWISE SPECIFIED DIMENSIONS ARE IN MILLIMETERS.<br>INCHES DIMENSIONS ARE BETWEEN BRACKETS. |     |                     |  |                                                                                      |                                                                  | DOCUMENT NO.: <b>D-711-00</b>                                                      |                |    |                 |                  |  |
| TOLERANCES:<br>0.00 N/A<br>0.0 N/A<br>0 N/A                                                          | ROU | tim                 |  |                                                                                      | to amend this drawing at any luate the suitability of the ation. | date:<br>18-July-00                                                                |                | DC | DOC ISSUE:<br>1 |                  |  |
| DRAWN BY:<br>M. FORONDA                                                                              |     | CAGE CODE:<br>06090 |  | REPLACES:<br>N/A                                                                     | DCR NUMBER:<br>D000403                                           | PROD. REV.:<br>D                                                                   | SCALE:<br>None | -  | SIZE:<br>A      | SHEET:<br>1 of 1 |  |