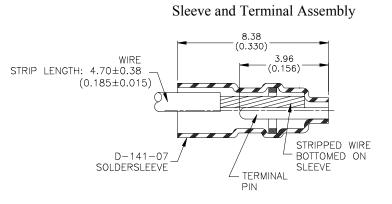

## **MATERIALS**

- 1. SOLDERSLEEVE: D-141-07. Quantity Per Assembly: 1000
- 2. CARRIER STRIP: Adhesive Coated High Temperature Tape

## APPLICATION

- 1. This part is designed for used on Cinch "Tykon" miniature connector 255-20-30-200.
- 2. Sleeves are to be installed using Rayclad AD-1309 wire assembly fixture and IR-1005 infrared heater.
- 3. The carrier strip is to be removed upon completion of termination.