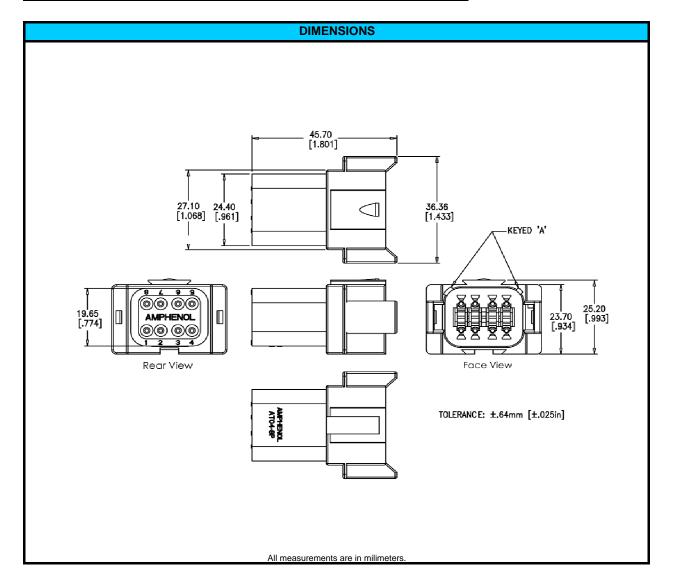

| CONFIGURATION       | PART NUMBER |
|---------------------|-------------|
| Recpt, 8 Way, Key A | AT04-08PA   |

| NOTES:                |                                              |
|-----------------------|----------------------------------------------|
| CONTACT SIZE          | 16                                           |
| WIRE RANGE            | 14 - 20 AWG [2.0 - 0.5]                      |
| INSULATION O.D. (MAX) | .145" [3.68mm]                               |
| INSULATION O.D. (MIN) | .088" [2.24mm]                               |
| HOUSING COLOR         | GREY                                         |
| MATING CONNECTOR:     | AT06-08SA                                    |
| REQUIRED WEDGE        | AW8P (sold seperately)                       |
| REV: NC               | UNCONTROLLED DOCUMENT                        |
| DATE 6-MARCH-2009     | INFORMATION SUBJECT TO CHANGE WITHOUT NOTICE |