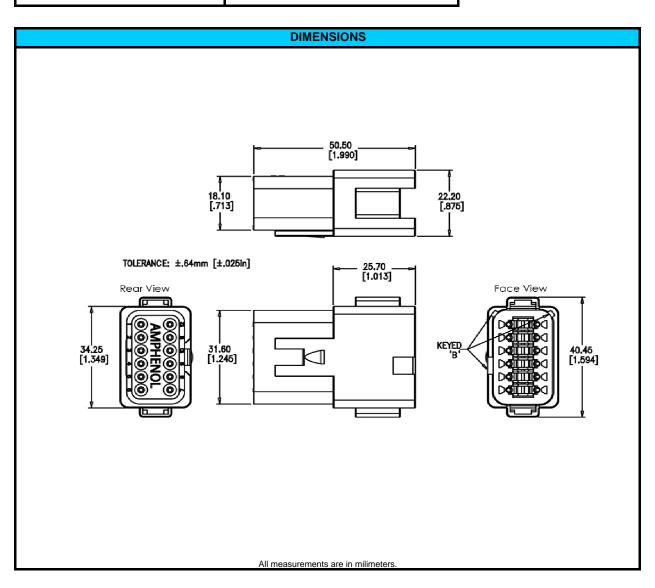

## Amphenol AT Series

| CONFIGURATION                 | PA |
|-------------------------------|----|
| Recpt, 12 Way, Enhanced B Key |    |

ART NUMBER AT04-12PB

| NOTES:                |                                              |
|-----------------------|----------------------------------------------|
| CONTACT SIZE          | 16                                           |
| WIRE RANGE            | 14 - 20 AWG [2.0 - 0.5]                      |
| INSULATION O.D. (MAX) | .145" [3.68mm]                               |
| INSULATION O.D. (MIN) | .088" [2.24mm]                               |
| HOUSING COLOR         | BLACK                                        |
| MATING CONNECTOR:     | AT06-12SB                                    |
| REQUIRED WEDGE        | AW12P (sold seperately)                      |
| REV: NC               | UNCONTROLLED DOCUMENT                        |
| DATE 25-MARCH-2009    | INFORMATION SUBJECT TO CHANGE WITHOUT NOTICE |