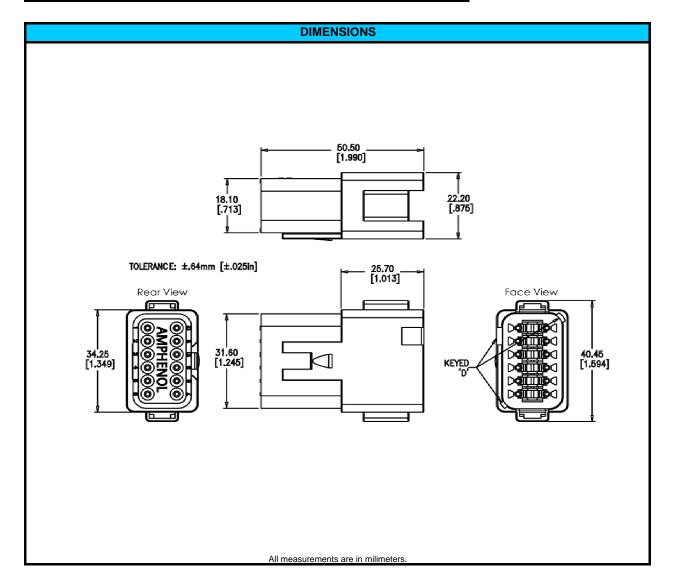

| CONFIGURATION                 | PART NUMBER |
|-------------------------------|-------------|
| Recpt, 12 Way, Enhanced D Key | AT04-12PD   |

| NOTES:                |                                              |
|-----------------------|----------------------------------------------|
| CONTACT SIZE          | 16                                           |
| WIRE RANGE            | 14 - 20 AWG [2.0 - 0.5]                      |
| INSULATION O.D. (MAX) | .145" [3.68mm]                               |
| INSULATION O.D. (MIN) | .088" [2.24mm]                               |
| HOUSING COLOR         | BROWN                                        |
| MATING CONNECTOR:     | AT06-12SD                                    |
| REQUIRED WEDGE        | AW12P (sold seperately)                      |
| REV: NC               | UNCONTROLLED DOCUMENT                        |
| DATE 25-MARCH-2009    | INFORMATION SUBJECT TO CHANGE WITHOUT NOTICE |