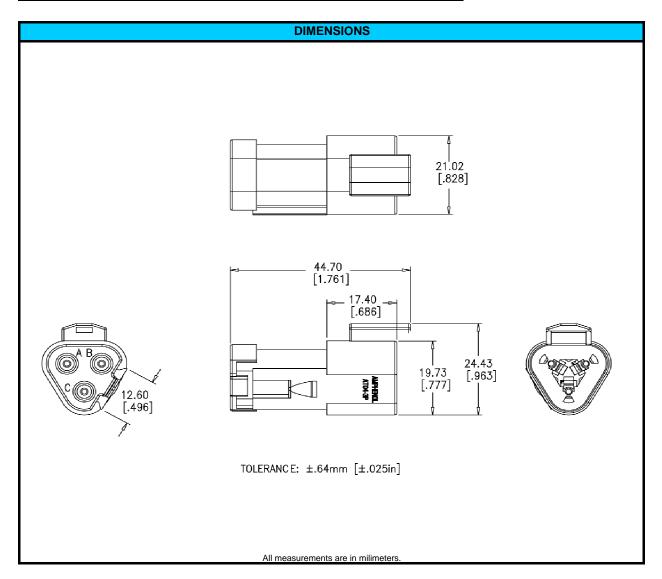

| CONFIGURATION         | PART NUMBER  |
|-----------------------|--------------|
| Recpt, 3 Way, End Cap | AT04-3P-EC01 |

| NOTES:                |                                              |
|-----------------------|----------------------------------------------|
| CONTACT SIZE          | 16                                           |
| WIRE RANGE            | 14 - 20 AWG [2.0 - 0.5]                      |
| INSULATION O.D. (MAX) | .145" [3.68mm]                               |
| INSULATION O.D. (MIN) | .088" [2.24mm]                               |
| HOUSING COLOR         | GREY                                         |
| MATING CONNECTOR:     | AT06-3S                                      |
| REQUIRED WEDGE        | AW3P (sold seperately)                       |
| REV: NC               | UNCONTROLLED DOCUMENT                        |
| DATE 24-MARCH-2009    | INFORMATION SUBJECT TO CHANGE WITHOUT NOTICE |