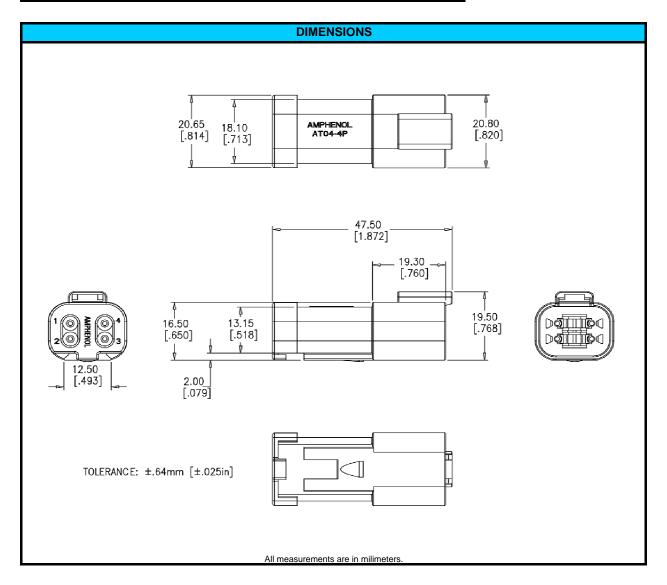

| CONFIGURATION         | PART NUMBER  |
|-----------------------|--------------|
| Recpt, 4 Way, End Cap | AT04-4P-EC01 |



| NOTES:                |                                              |
|-----------------------|----------------------------------------------|
| CONTACT SIZE          | 16                                           |
| WIRE RANGE            | 14 - 20 AWG [2.0 - 0.5]                      |
| INSULATION O.D. (MAX) | .145" [3.68mm]                               |
| INSULATION O.D. (MIN) | .088" [2.24mm]                               |
| HOUSING COLOR         | GREY                                         |
| MATING CONNECTOR:     | AT06-4S                                      |
| REQUIRED WEDGE        | AW4P (sold seperately)                       |
| REV: NC               | UNCONTROLLED DOCUMENT                        |
| DATE 25-MARCH-2009    | INFORMATION SUBJECT TO CHANGE WITHOUT NOTI