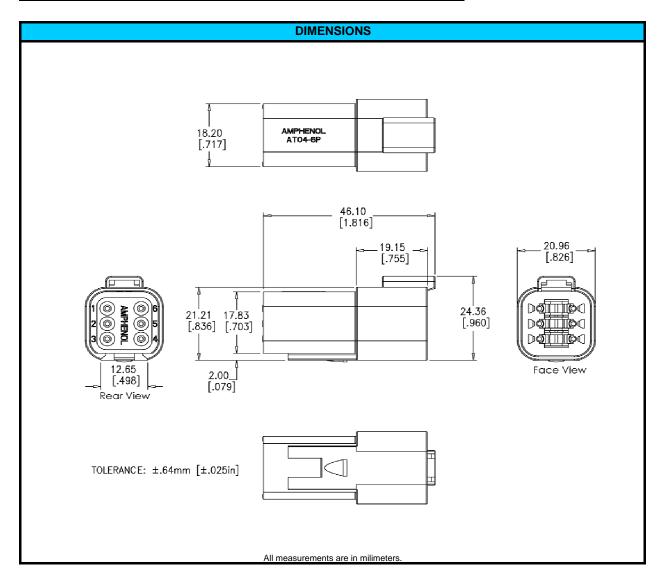

| CONFIGURATION | PART NUMBER |
|---------------|-------------|
| Recpt, 6 Way  | AT04-6P     |

| NOTES:                |                                              |
|-----------------------|----------------------------------------------|
| CONTACT SIZE          | 16                                           |
| WIRE RANGE            | 14 - 20 AWG [2.0 - 0.5]                      |
| INSULATION O.D. (MAX) | .145" [3.68mm]                               |
| INSULATION O.D. (MIN) | .088" [2.24mm]                               |
| HOUSING COLOR         | GREY                                         |
| MATING CONNECTOR:     | AT06-6S                                      |
| REQUIRED WEDGE        | AW6P (sold seperately)                       |
| REV: NC               | UNCONTROLLED DOCUMENT                        |
| DATE 25-MARCH-2009    | INFORMATION SUBJECT TO CHANGE WITHOUT NOTICE |