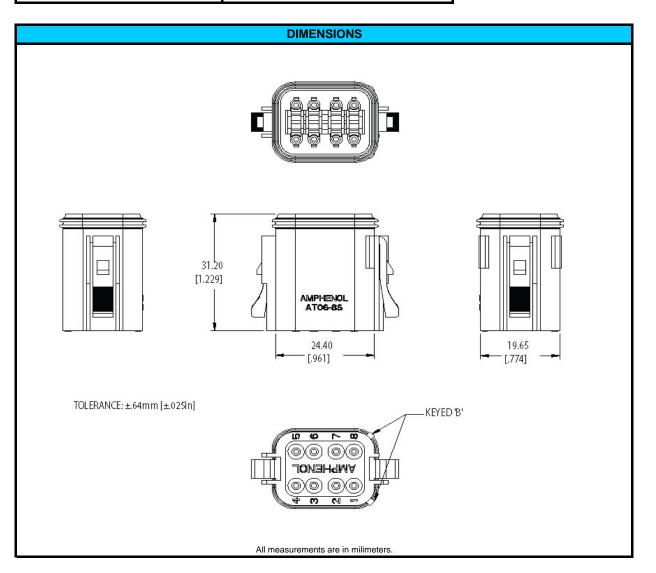

## Amphenol AT Ser

| CONFIGURATION       | PART NUMBER |
|---------------------|-------------|
| Plug, 8 Way, Key B, | AT06-08SB   |

| NOTES:                |                                              |
|-----------------------|----------------------------------------------|
| CONTACT SIZE          | 16                                           |
| WIRE RANGE            | 14 - 20 AWG [2.0 - 0.5]                      |
| INSULATION O.D. (MAX) | .145" [3.68mm]                               |
| INSULATION O.D. (MIN) | .088" [2.24mm]                               |
| HOUSING COLOR         | GREY                                         |
| MATING CONNECTOR:     | AT04-08PB                                    |
| REQUIRED WEDGE        | AW8S (sold seperately)                       |
| REV: NC               | UNCONTROLLED DOCUMENT                        |
| DATE 3-NOVEMBER-2009  | INFORMATION SUBJECT TO CHANGE WITHOUT NOTICE |