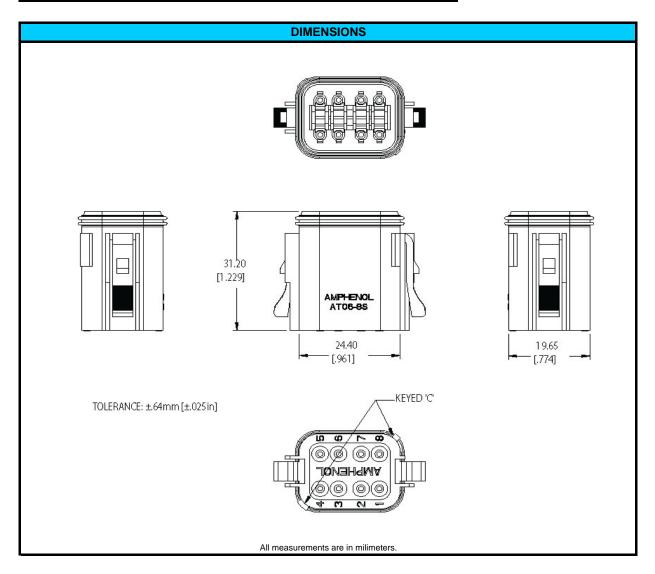

| CONFIGURATION      | PART NUMBER |
|--------------------|-------------|
| Plug, 8 Way, Key C | AT06-08SC   |

| NOTES:                |                                              |
|-----------------------|----------------------------------------------|
| CONTACT SIZE          | 16                                           |
| WIRE RANGE            | 14 - 20 AWG [2.0 - 0.5]                      |
| INSULATION O.D. (MAX) | .145" [3.68mm]                               |
| INSULATION O.D. (MIN) | .088" [2.24mm]                               |
| HOUSING COLOR         | GREEN                                        |
| MATING CONNECTOR:     | AT04-08PC                                    |
| REQUIRED WEDGE        | AW8S (sold seperately)                       |
| REV: NC               | UNCONTROLLED DOCUMENT                        |
| DATE 3-NOV-2009       | INFORMATION SUBJECT TO CHANGE WITHOUT NOTICE |