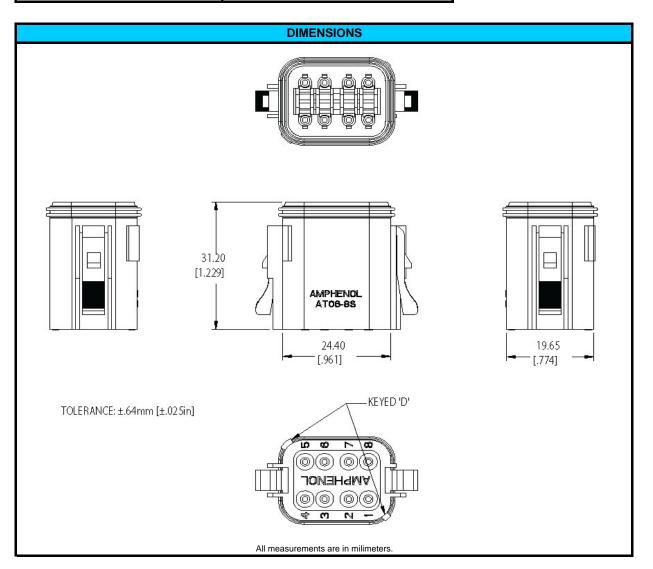

## Amphenol AT Ser

| CONFIGURATION      | PART NUMBER |  |
|--------------------|-------------|--|
| Plug, 8 Way, Key D | AT06-08SD   |  |

| NOTES:                |                                              |
|-----------------------|----------------------------------------------|
| CONTACT SIZE          | 16                                           |
| WIRE RANGE            | 14 - 20 AWG [2.0 - 0.5]                      |
| INSULATION O.D. (MAX) | .145" [3.68mm]                               |
| INSULATION O.D. (MIN) | .088" [2.24mm]                               |
| HOUSING COLOR         | GREY                                         |
| MATING CONNECTOR:     | AT04-08PD                                    |
| REQUIRED WEDGE        | AW8S (sold seperately)                       |
| REV: NC               | UNCONTROLLED DOCUMENT                        |
| DATE 3-NOV-2009       | INFORMATION SUBJECT TO CHANGE WITHOUT NOTICE |