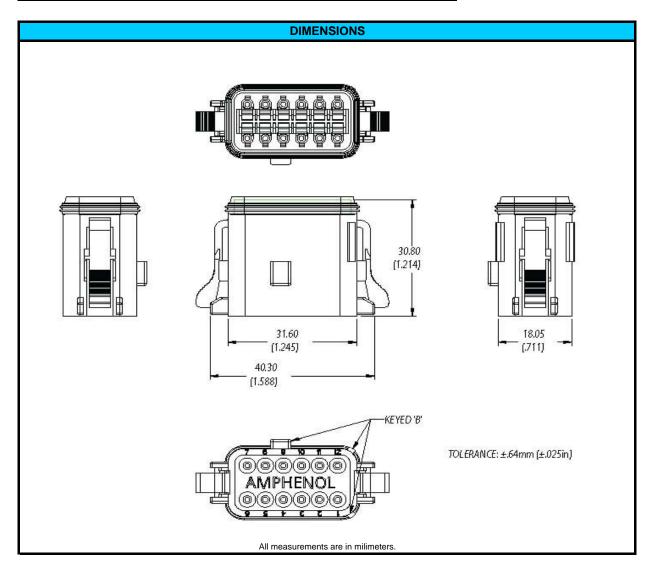

| CONFIGURATION       | PART NUMBER |
|---------------------|-------------|
| Plug, 12 Way, Key B | AT06-12SB   |

| NOTES:                |                                              |
|-----------------------|----------------------------------------------|
| CONTACT SIZE          | 16                                           |
| WIRE RANGE            | 14 - 20 AWG [2.0 - 0.5]                      |
| INSULATION O.D. (MAX) | .145" [3.68mm]                               |
| INSULATION O.D. (MIN) | .088" [2.24mm]                               |
| HOUSING COLOR         | BLACK                                        |
| MATING CONNECTOR:     | AT04-12PB                                    |
| REQUIRED WEDGE        | AW12S (sold seperately)                      |
| REV: NC               | UNCONTROLLED DOCUMENT                        |
| DATE 3-NOV-2009       | INFORMATION SUBJECT TO CHANGE WITHOUT NOTICE |