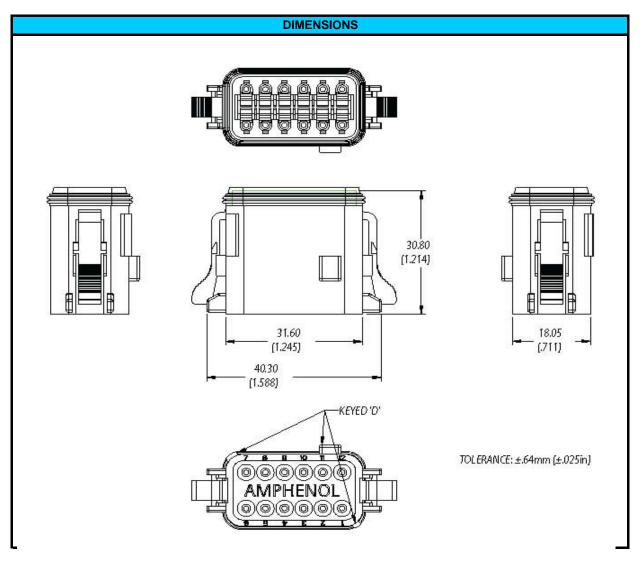

## Amphenol AT Serie

| CONFIGURATION       | PART NUMBER |  |
|---------------------|-------------|--|
| Plug, 12 Way, Key D | AT06-12SD   |  |

| NOTES:                |                                              |
|-----------------------|----------------------------------------------|
| CONTACT SIZE          | 16                                           |
| WIRE RANGE            | 14 - 20 AWG [2.0 - 0.5]                      |
| INSULATION O.D. (MAX) | .145" [3.68mm]                               |
| INSULATION O.D. (MIN) | .088" [2.24mm]                               |
| HOUSING COLOR         | BROWN                                        |
| MATING CONNECTOR:     | AT04-12PD                                    |
| REQUIRED WEDGE        | AW12S (sold seperately)                      |
| REV: NC               | UNCONTROLLED DOCUMENT                        |
| DATE 3-NOV-2009       | INFORMATION SUBJECT TO CHANGE WITHOUT NOTICE |