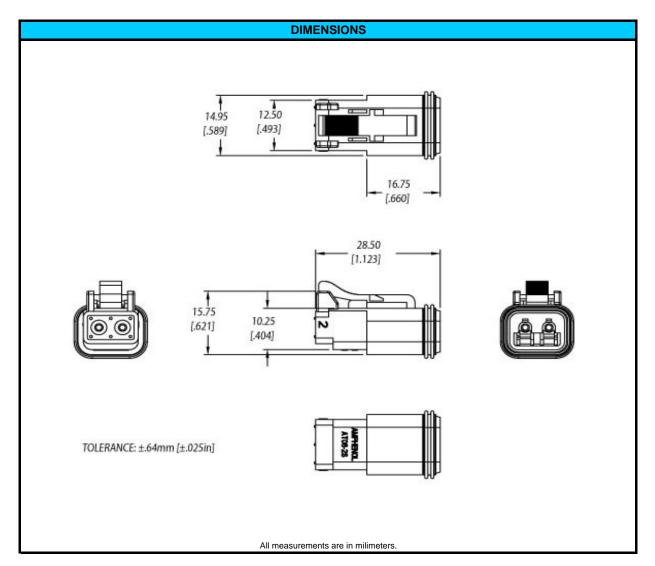

| CONFIGURATION | PART NUMBER |
|---------------|-------------|
| Plug, 2 Way   | AT06-2S     |

| NOTES:                |                                              |
|-----------------------|----------------------------------------------|
| CONTACT SIZE          | 16                                           |
| WIRE RANGE            | 14 - 20 AWG [2.0 - 0.5]                      |
| INSULATION O.D. (MAX) | .145" [3.68mm]                               |
| INSULATION O.D. (MIN) | .088" [2.24mm]                               |
| HOUSING COLOR         | GREY                                         |
| MATING CONNECTOR:     | AT04-2P                                      |
| REQUIRED WEDGE        | AW2P (sold seperately)                       |
| REV: NC               | UNCONTROLLED DOCUMENT                        |
| DATE 27-OCTOMER-2009  | INFORMATION SUBJECT TO CHANGE WITHOUT NOTICE |