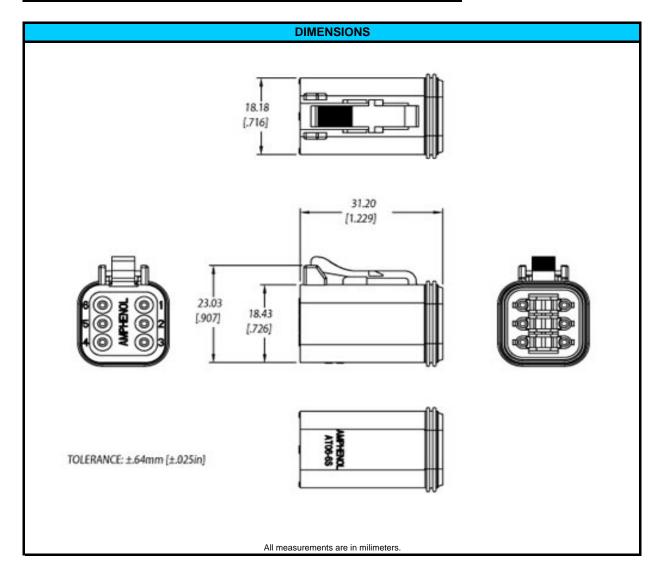

| CONFIGURATION | PART NUMBER |
|---------------|-------------|
| Plug, 6 Way   | AT06-6S     |

| NOTES:                |                                              |
|-----------------------|----------------------------------------------|
| CONTACT SIZE          | 16                                           |
| WIRE RANGE            | 14 - 20 AWG [2.0 - 0.5]                      |
| INSULATION O.D. (MAX) | .145" [3.68mm]                               |
| INSULATION O.D. (MIN) | .088" [2.24mm]                               |
| HOUSING COLOR         | GREY                                         |
| MATING CONNECTOR:     | AT04-6P                                      |
| REQUIRED WEDGE        | AW6S (sold seperately)                       |
| REV: NC               | UNCONTROLLED DOCUMENT                        |
| DATE 29-OCTOBER-2009  | INFORMATION SUBJECT TO CHANGE WITHOUT NOTICE |