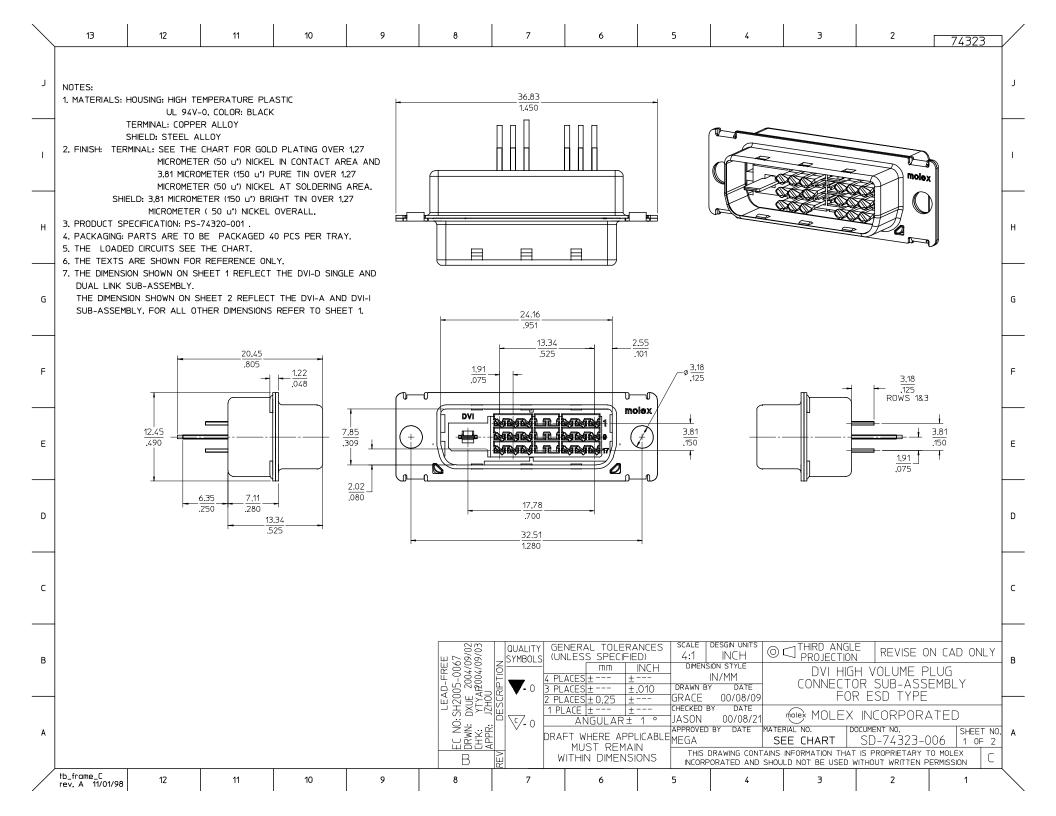

|                                                                                     |                                     |                                                                                                | English                                                           | 日本語 한국어             | 简体中文                                                                                        |                           |                             |                                                  |                                       |
|-------------------------------------------------------------------------------------|-------------------------------------|------------------------------------------------------------------------------------------------|-------------------------------------------------------------------|---------------------|---------------------------------------------------------------------------------------------|---------------------------|-----------------------------|--------------------------------------------------|---------------------------------------|
|                                                                                     |                                     |                                                                                                | Search                                                            | Enter Part N        | lo. or Keyword                                                                              | Go                        |                             | My Pa                                            | arts ( 0 items )<br>Register<br>Login |
| Product Name                                                                        | Cross-Ref                           | Catalog                                                                                        | Literature                                                        | Industries          | Standards                                                                                   | Contact Us                | About Us                    | Investors                                        | Careers                               |
| Connectors                                                                          | Sockets                             | I/O Conn                                                                                       | ectors                                                            | Cable<br>Assemblies | Fiber Optics                                                                                | Printed Circu<br>Products | it Automat<br>Elect         |                                                  | And<br>More                           |
| witch Language                                                                      | Home                                | I/O Connector                                                                                  | <u>s</u> Datasheet                                                |                     |                                                                                             |                           |                             |                                                  |                                       |
| English                                                                             | Port N                              | Number: 07                                                                                     | 43232051                                                          | 1                   |                                                                                             | Г                         |                             |                                                  |                                       |
| leed Assistance?<br>contact Us<br>ind a Distributor<br>order Samples<br>ech Library | Status<br>Desci<br>Conne            | s: Active                                                                                      | oCross™ DVI                                                       | Digital Single L    | ink, High Volume<br>Flash, Vertical, w                                                      |                           | mai                         | Je not avails                                    | able                                  |
| Printer-friendly page                                                               | Note                                | uments:<br>- Please disab<br>wing (PDF)                                                        | le browser pop                                                    | -                   | documents on www                                                                            |                           |                             |                                                  |                                       |
| Email this page                                                                     |                                     | ited Catalog P                                                                                 | age (PDF)                                                         | <u>(PDF)</u>        |                                                                                             |                           | Series ir<br>EU RoHS        | nage - Referei                                   | ce only<br>China RoH                  |
|                                                                                     |                                     | er Products:<br>eck Distributor<br>Request S                                                   | -                                                                 | Add to N            | Add to My Parts                                                                             |                           |                             | S Compliant                                      |                                       |
|                                                                                     |                                     | <b>Detail:</b> <u>(show</u><br>neral Physic                                                    |                                                                   | al Material Ir      | ıfo                                                                                         |                           | Need more in compliance?    | formation or                                     | n product                             |
|                                                                                     | Proc<br>Serie<br>Appl               | <b>eral</b><br>duct Family<br>es<br>lication<br>ments                                          | I/O Connectors<br>74323<br>Wire-to-Board<br>DDWG (Digital Display |                     | Email <b>product</b><br>Please visit the <u>C</u><br>product complian                       | contact Us sectio         |                             |                                                  |                                       |
|                                                                                     |                                     | nponent Type<br>duct Name<br>e                                                                 |                                                                   | :                   | Working Group) Standard<br>I/O Plug Connector<br>Subassembly<br>MicroCross™DVI<br>N/A       |                           | Search Part<br>74323 Series | s in this Ser                                    | ies                                   |
|                                                                                     | Boot                                | <b>vsical</b><br>ot Color<br>suits (Loaded)<br>suits (maximum)                                 |                                                                   |                     | N/A<br>18<br>24                                                                             |                           |                             | acle compon<br>acle, <u>67351</u> D <sup>1</sup> |                                       |
|                                                                                     | Colc<br>Dura<br>Flan<br>Keyi        | uits Detail<br>or - Resin<br>ability (mating<br>nmability<br>ng to mating Pa<br>< to Mating Pa | bart                                                              |                     | Circuits 1-3, 6-8,<br>17-19, 22-24 are<br>key<br>Black<br>100 cycles<br>94V-0<br>Yes<br>Yes |                           |                             |                                                  |                                       |
|                                                                                     | Mate<br>Mate<br>Mate                | erial - Metal<br>erial - Plating N<br>erial - Plating T<br>erial - Resin                       | /lating                                                           |                     | Copper Alloy<br>Gold<br>Tin<br>High Temperature<br>Thermoplastic                            | 9                         |                             |                                                  |                                       |
|                                                                                     | Orie<br>PCE<br>Pacl<br>Pan<br>Pitch | nber of Rows<br>ntation<br>Retention<br>kaging Type<br>el Mount<br>n - Mating Inte             |                                                                   |                     | 3<br>Vertical<br>None<br>Tray<br>N/A<br>0.075 In                                            |                           |                             |                                                  |                                       |
|                                                                                     |                                     | n - Mating Inte<br>n - Mating Inte                                                             |                                                                   |                     | 0.100 In<br>1.90 mm                                                                         |                           |                             |                                                  |                                       |

| Pitch - Mating Interface (mm)<br>Pitch - Term. Interface (in)<br>Pitch - Term. Interface (in)<br>Pitch - Term. Interface (mm)<br>Pitch - Term. Interface (mm)<br>Plating min: Mating (uin)<br>Plating min: Mating (um)<br>Plating min: Termination (um)<br>Polarized to Mating Part<br>Polarized to PCB<br>Ports<br>Temperature Range - Operating<br>Termination Interface: Style<br>Waterproof / Dustproof<br>Wire Size AWG | 2.54 mm<br>0.075 In<br>0.100 In<br>1.90 mm<br>2.54 mm<br>10<br>0.25<br>150<br>3.80<br>Yes<br>Yes<br>1<br>-20°C to +85°C<br>Solder or Weld<br>No<br>N/A |
|------------------------------------------------------------------------------------------------------------------------------------------------------------------------------------------------------------------------------------------------------------------------------------------------------------------------------------------------------------------------------------------------------------------------------|--------------------------------------------------------------------------------------------------------------------------------------------------------|
| Electrical<br>CSA<br>Current - Maximum<br>Grounding to Panel<br>Shield Type<br>Shielded<br>UL<br>Voltage - Maximum<br>Material Info                                                                                                                                                                                                                                                                                          | LR19980<br>3.000 Amp<br>Yes<br>Full Shield<br>Yes<br>E29179<br>40V AC (RMS)                                                                            |
| <b>Reference - Drawing Numbers</b><br>Product Specification<br>Sales Drawing                                                                                                                                                                                                                                                                                                                                                 | PS-74320-001<br>SD-74323-006                                                                                                                           |