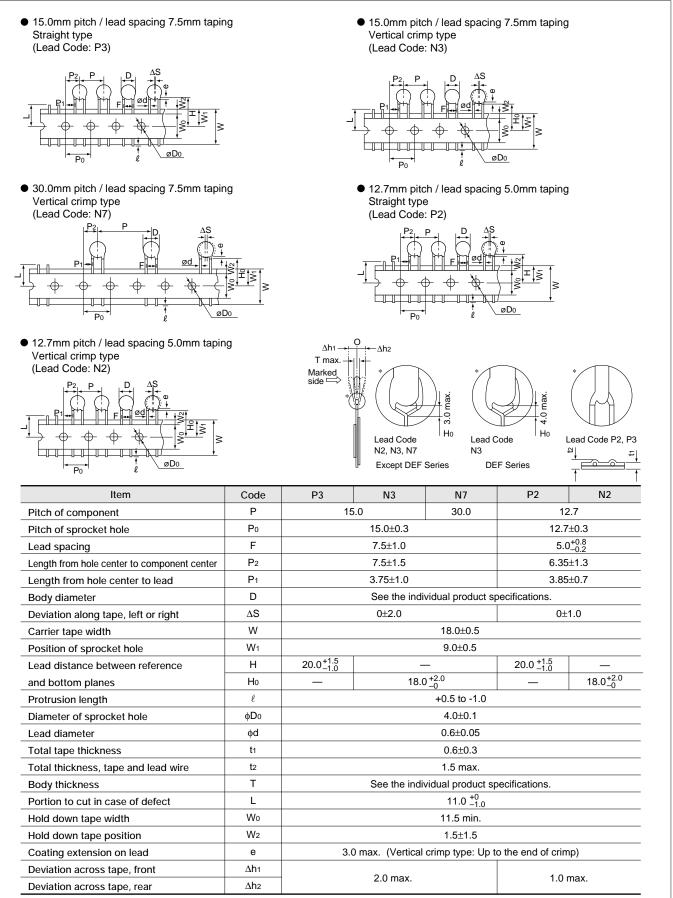

#### Taping Specifications



(in : mm)



### Continued from the preceding page.

## Packaging Styles



# Minimum Quantity (Order in Sets Only)

[Bulk] 1,000 pcs.

[Taping]

- 1,500 pcs. (Lead Code: P2, N2)
- 1,000 pcs. (Lead Code: P3, N3\*)
- 500 pcs. (Lead Code: N7)
- $\star\,$  900 pcs. for 2kV, 3.15kV and DEF Series

# Minimum Order Quantity

[Bulk] 3,000 pcs.

#### [Taping]

- 3,000 pcs. (Lead Code: P2, N2)
- 3,000 pcs. (Lead Code: P3, N3\*)
- 2,000 pcs. (Lead Code: N7)
- \* 2,700 pcs. for 2kV, 3.15kV and DEF Series

"Minimum Quantity" means the numbers of units of each delivery or order. The quantity should be an integral multiple of the "minimum quantity". (Please note that the actual delivery quantity in a package may change sometimes.)