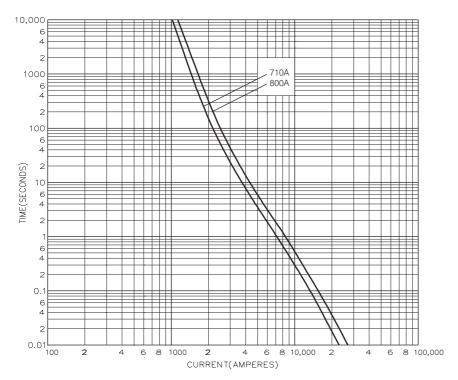

# **BS88, IEC269** Industrial HRC Fuse Links Centre Bolted Tags 4 holes 550V ac 250V dc 710 and 800 Amps

**GF** 

### **Time-Current Characteristic Curves**

#### Non Motor Rated





#### **Dimensional Data**



| Catalog'<br>Number | I <sup>2</sup> t (Amps <sup>2</sup> Seconds x 10 <sup>3</sup> ) |                |                  | Nom.          | I RATEGIL        | Dimensions (mm) |      |      |      |      |      |       |      |     |
|--------------------|-----------------------------------------------------------------|----------------|------------------|---------------|------------------|-----------------|------|------|------|------|------|-------|------|-----|
|                    | Amp<br>Ratings                                                  | Pre-<br>Arcing | Total at<br>415V | Watts<br>Loss | Voltage          | Α               | В    | С    | D    | Е    | F    | G     | Н    | J   |
| GF710              | 710