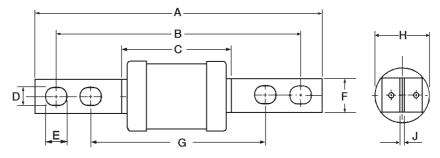

#### **Dimensional Data**

| Catalog'<br>Number | I <sup>2</sup> t (Amps <sup>2</sup> Seconds x 10 <sup>3</sup> ) |                |                  | Nom.          | I RATEGIL        | Dimensions (mm) |      |      |      |      |      |       |      |     |
|--------------------|-----------------------------------------------------------------|----------------|------------------|---------------|------------------|-----------------|------|------|------|------|------|-------|------|-----|
|                    | Amp<br>Ratings                                                  | Pre-<br>Arcing | Total at<br>415V | Watts<br>Loss | Voltage          | Α               | В    | С    | D    | Е    | F    | G     | Н    | J   |
| GF710              | 710                                                             | 3500           | 8100             | 53            | 550 ac<br>250 dc | 210.0           | 85.0 | 80.5 | 10.5 | 15.5 | 25.4 | 134.5 | 83.0 | 9.5 |
| GF800              | 800                                                             | 5000           | 11,500           | 64            |                  |                 |      |      |      |      |      |       |      | 9.5 |