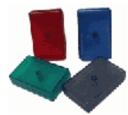

### **COLORS**

**Black** 

**Almond** 

Gray

**Custom Colors Also Available** 

Translucent colors; red, green, blue and gray are stocked on models: C-4, C-6, C-8 & C-10

| MODEL       | IMAGE                        | LENGTH | WIDTH  | HEIGHT | DRAWINGS    |        |
|-------------|------------------------------|--------|--------|--------|-------------|--------|
|             | (click photo for full specs) |        |        |        | (.pdf)      | (.dwg) |
| <u>C-4</u>  |                              | 2.125" | 1.375" | 0.580" | <b>(3</b> ) | A      |
| <u>C-6</u>  |                              | 2.263" | 1.613" | 0.753" | <b>~</b>    | A      |
| <u>C-8</u>  |                              | 2.400" | 1.850" | 0.925" | <b>(3)</b>  | A      |
| <u>C-10</u> |                              | 2.300" | 3.250" | 0.800" | <b>(3</b> ) | A      |
| <u>C-12</u> |                              | 2.400" | 3.750" | 1.000" | <u>N</u>    | A      |
| <u>C-28</u> |                              | 5.000" | 1.850" | 1.000" | <u>~</u>    | A      |