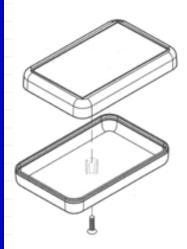

## **FEATURES**

- Two-piece design
- Accepts 0.031" thick circuit board trapped on outer perimeter and central boss
- In-stock translucent colors for select models
- Single screw assembly
- Customization available
  - -two insert areas/I-Plates (top and bottom)
  - -machining
  - -pad printing