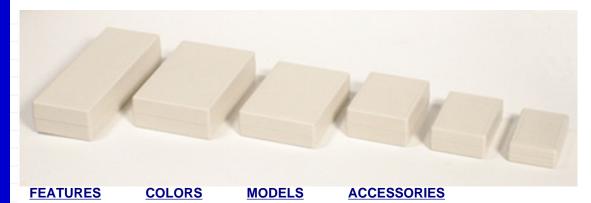

# Products: C-Series

### **COLORS**

**Black** 

**Almond** 

Gray

**Custom Colors Also Available** 

Translucent colors; red, green, blue and gray are stocked on models: C-4, C-6, C-8 & C-10

| MODEL       | IMAGE                        | LENGTH | WIDTH  | HEIGHT | DRAWINGS    |        |
|-------------|------------------------------|--------|--------|--------|-------------|--------|
|             | (click photo for full specs) |        |        |        | (.pdf)      | (.dwg) |
| <u>C-4</u>  |                              | 2.125" | 1.375" | 0.580" | <b>(3</b> ) | A      |
| <u>C-6</u>  |                              | 2.263" | 1.613" | 0.753" | <b>~</b>    | A      |
| <u>C-8</u>  |                              | 2.400" | 1.850" | 0.925" | <b>(3)</b>  | A      |
| <u>C-10</u> |                              | 2.300" | 3.250" | 0.800" | <b>(3</b> ) | A      |
| <u>C-12</u> |                              | 2.400" | 3.750" | 1.000" | <u>N</u>    | A      |
| <u>C-28</u> |                              | 5.000" | 1.850" | 1.000" | <u>~</u>    | A      |