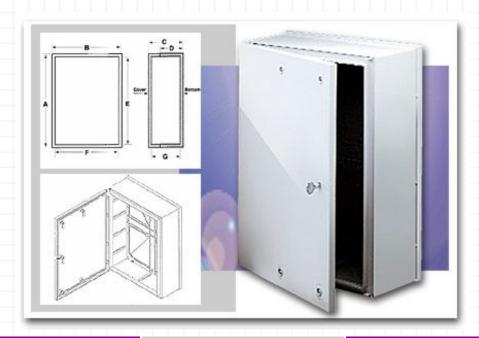

# UL/NEMA/IEC NBC Series

Click on Image for Larger View

These gasketed enclosure meet NEMA 4X, IEC529, IP65, and UL-508-4X specifications whic allows them to be used in many wet, dirty and/or corrosive environments.

### Design Features