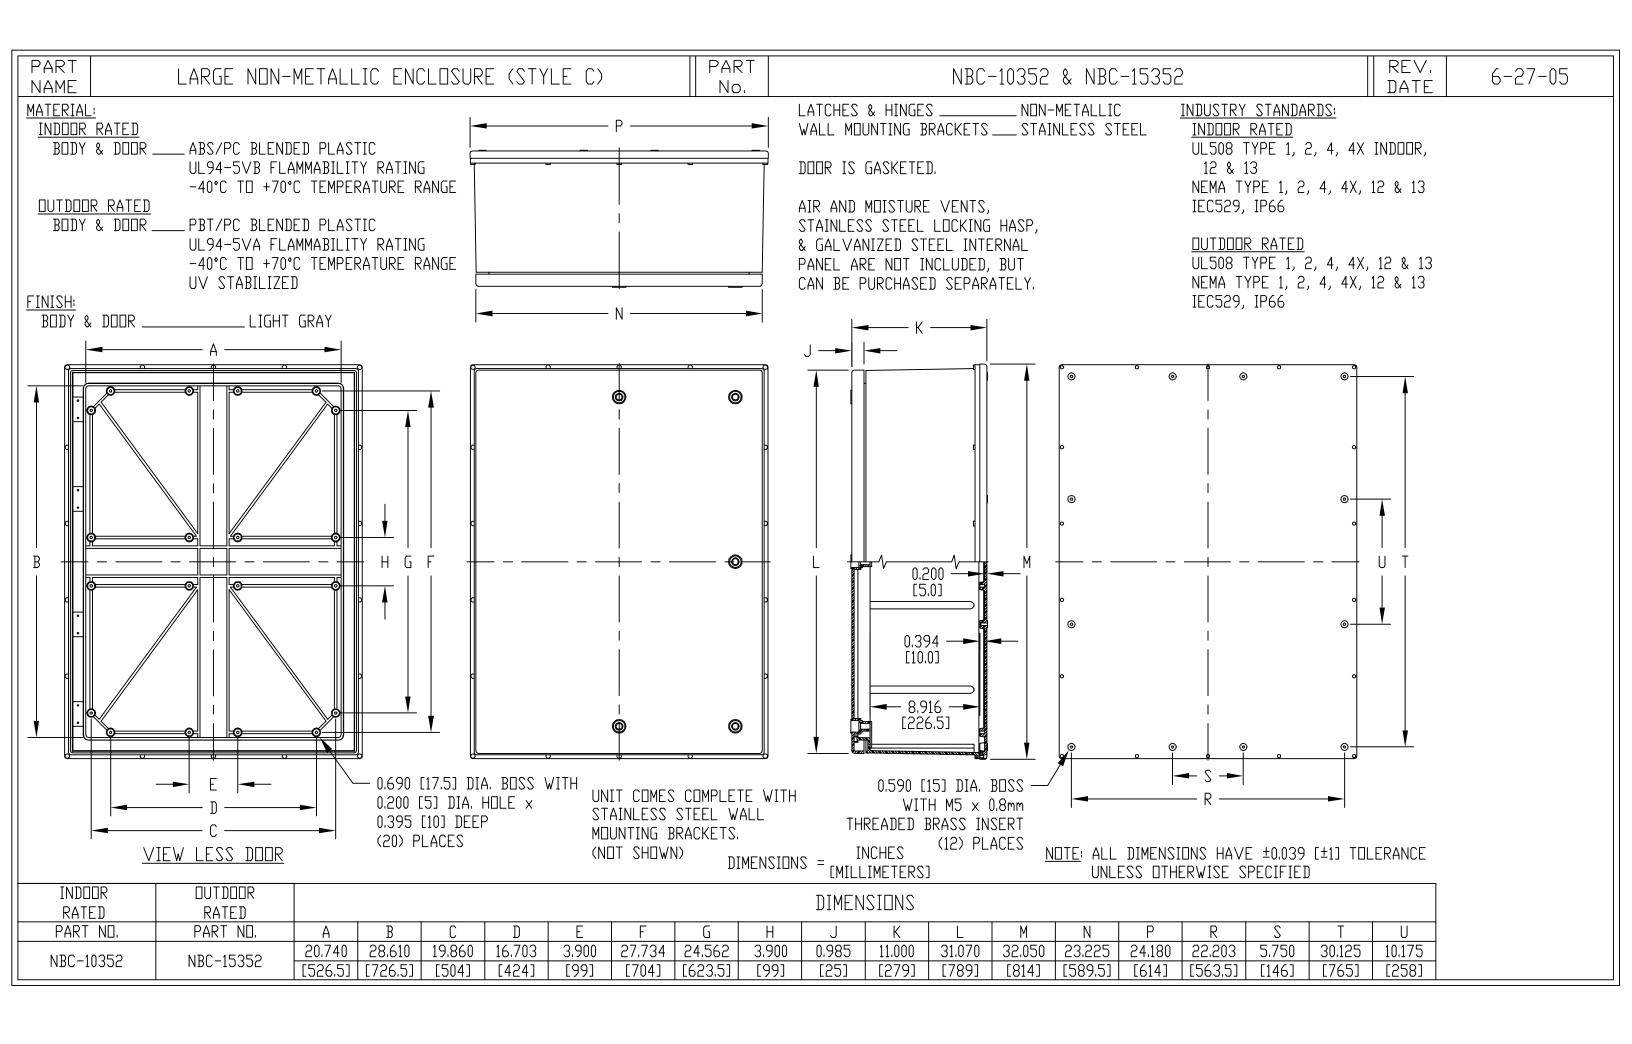

#### **Outdoor Versions:**

\*Contact Factory

**NBC Series Catalog Number** Outdoor Version Indoor Version Wgt. Drawings A В В D Ε Clear Clear Lbs. Solid Solid Door Door Door Door NBC-Contact Contact Contact PDF 10.02" |30.67" |22.82" |10.60" |27.50 600mm | 280mm | 32.05" | 24.18" 800mm 11.00" 10352 BUD BUD **BUD** DXF