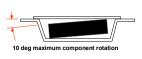

## D<sup>2</sup>-PAK Embossed Carrier Tape

| Dimensions are in millimeter |                  |                  |                |                         |             |                 |              |                  |                |               |                 |                 |                |             |
|------------------------------|------------------|------------------|----------------|-------------------------|-------------|-----------------|--------------|------------------|----------------|---------------|-----------------|-----------------|----------------|-------------|
| PKG type                     | A0               | В0               | w              | D0                      | D1          | E1              | E2           | F                | P1             | P0            | K0              | т               | Wc             | Tc          |
| D²-PAK TM<br>(24mm)          | 10.60<br>+/-0.10 | 15.80<br>+/-0.10 | 24.0<br>+/-0.3 | 1.50<br>+0.10<br>/-0.00 | 1.60<br>min | 1.75<br>+/-0.10 | 22.25<br>min | 11.50<br>+/-0.10 | 16.0<br>+/-0.1 | 4.0<br>+/-0.1 | 4.90<br>+/-0.10 | 0.30<br>+/-0.05 | 21.3<br>+/-0.1 | 0.10<br>max |

Notes: A0, B0, and K0 dimensions are determined with respect to the EIA/Jedec RS-481 rotational and lateral movement requirements (see sketches A, B, and C).

Sketch A (Side or Front Sectional View)
Component Rotation