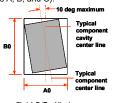

Notes: A0, B0, and K0 dimensions are determined with respect to the EIA/Jedec RS-481 rotational and lateral movement requirements (see sketches A, B, and C).

Sketch A (Side or Front Sectional View)
Component Rotation

Sketch B (Top View)
Component Rotation

Sketch C (Top View)
Component lateral movement