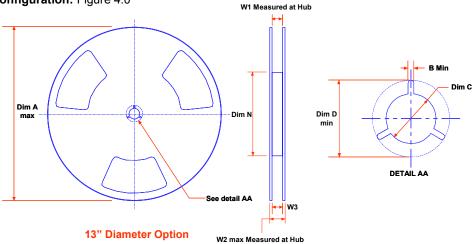

## D2-PAK Reel

| Dimensions are in inches and millimeters |                      |              |              |                                     |               |             |                                  |               |                              |  |  |
|------------------------------------------|----------------------|--------------|--------------|-------------------------------------|---------------|-------------|----------------------------------|---------------|------------------------------|--|--|
| Tape Size                                | Reel<br>Option Dim A |              | Dim B Dim C  |                                     | Dim D Dim N   |             | Dim W1                           | Dim W2        | Dim W3 (LSL-USL)             |  |  |
| 24mm                                     | 13" Dia              | 13.00<br>330 | 0.059<br>1.5 | 0.512 +0.020/-0.008<br>13 +0.5/-0.2 | 0.795<br>20.2 | 4.00<br>100 | 0.960 +0.078/-0.000<br>24.4 +2/0 | 1.197<br>30.4 | 0.941 - 1.079<br>23.9 - 27.4 |  |  |