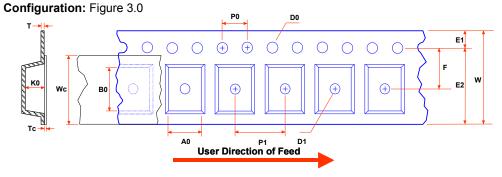

Notes: A0, B0, and K0 dimensions are determined with respect to the EIA/Jedec RS-481 rotational and lateral movement requirements (see sketches A, B, and C).

Sketch A (Side or Front Sectional View)
Component Rotation

Sketch B (Top View)
Component Rotation

Sketch C (Top View)
Component lateral movement