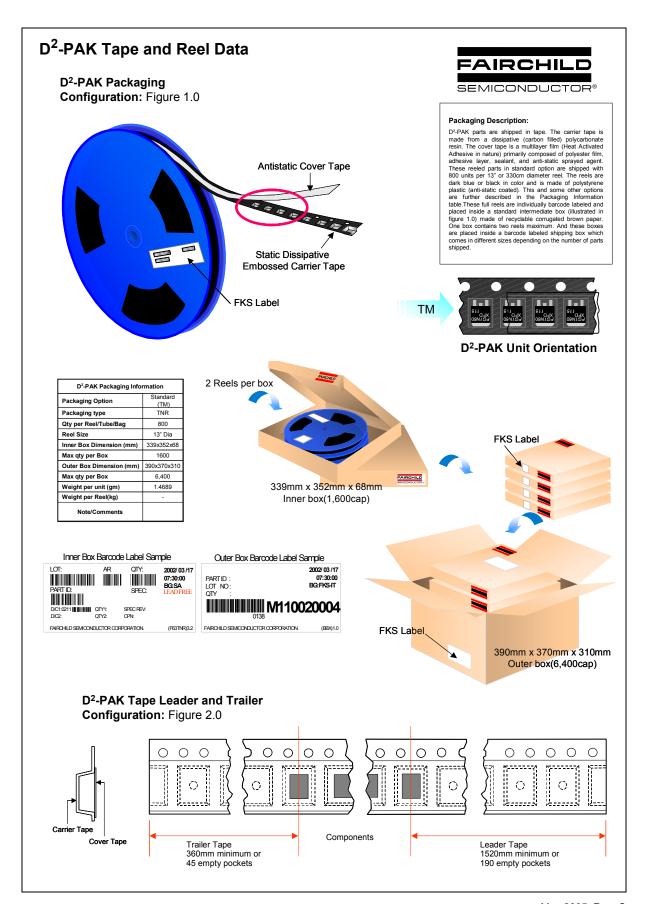

## D<sup>2</sup>-PAK Embossed Carrier Tape

| Dimensions are in millimeter |                  |                  |                |                         |             |                 |              |                  |                |               |                 |                 |                |             |
|------------------------------|------------------|------------------|----------------|-------------------------|-------------|-----------------|--------------|------------------|----------------|---------------|-----------------|-----------------|----------------|-------------|
| PKG type                     | A0               | В0               | w              | D0                      | D1          | E1              | E2           | F                | P1             | P0            | K0              | т               | Wc             | Tc          |
| D²-PAK TM<br>(24mm)          | 10.60<br>+/-0.10 | 15.80<br>+/-0.10 | 24.0<br>+/-0.3 | 1.50<br>+0.10<br>/-0.00 | 1.60<br>min | 1.75<br>+/-0.10 | 22.25<br>min | 11.50<br>+/-0.10 | 16.0<br>+/-0.1 | 4.0<br>+/-0.1 | 4.90<br>+/-0.10 | 0.30<br>+/-0.05 | 21.3<br>+/-0.1 | 0.10<br>max |

Notes: A0, B0, and K0 dimensions are determined with respect to the EIA/Jedec RS-481 rotational and lateral movement requirements (see sketches A, B, and C).

Sketch A (Side or Front Sectional View)
Component Rotation

Sketch B (Top View)
Component Rotation

Sketch C (Top View)
Component lateral movement

## D2-PAK Reel

| Dimensions are in inches and millimeters |                      |              |              |                                     |               |             |                                  |               |                              |  |  |
|------------------------------------------|----------------------|--------------|--------------|-------------------------------------|---------------|-------------|----------------------------------|---------------|------------------------------|--|--|
| Tape Size                                | Reel<br>Option Dim A |              | Dim B Dim C  |                                     | Dim D Dim N   |             | Dim W1                           | Dim W2        | Dim W3 (LSL-USL)             |  |  |
| 24mm                                     | 13" Dia              | 13.00<br>330 | 0.059<br>1.5 | 0.512 +0.020/-0.008<br>13 +0.5/-0.2 | 0.795<br>20.2 | 4.00<br>100 | 0.960 +0.078/-0.000<br>24.4 +2/0 | 1.197<br>30.4 | 0.941 - 1.079<br>23.9 - 27.4 |  |  |