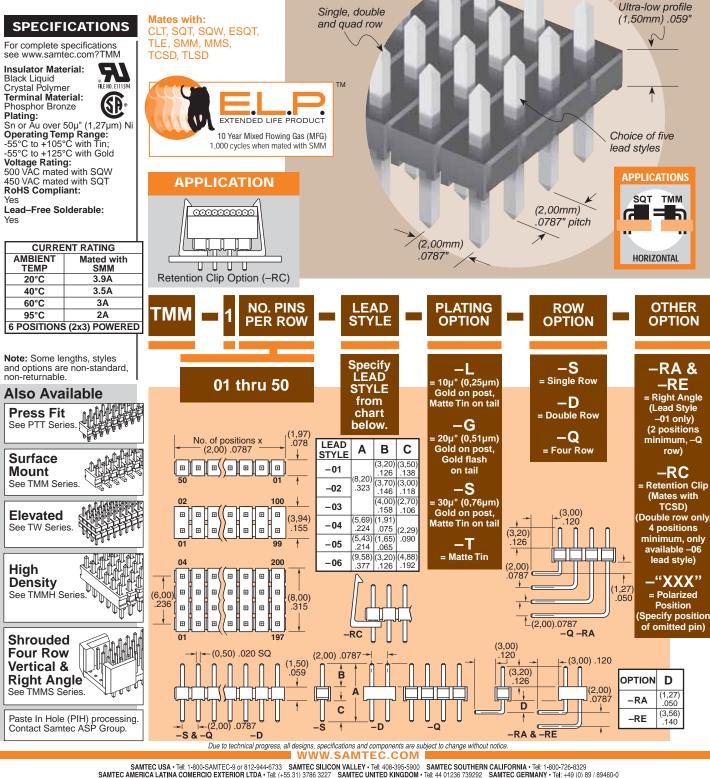

## LOW PROFILE THROUGH-HOLE HEADER

SAMTEC USA • Tel: 1-800-5AMTEC-9 or 812-944-6733 SAMTEC SULCOV VALLEY • Tel: 408-395-5900 SAMTEC SOUTHERN CALIFORNA • Tel: 1-800-726-8329 SAMTEC ALATINA COMPERCIO EXTERIOR LTDA • Tel: (+55 31) 3766 3227 SAMTEC UNITED KINGDOM • Tel: 401236 739292 SAMTEC GERMANY • Tel: +49 (0) 89 / 69460-0 SAMTEC FRANCE • Tel: 30 16 09 50 66 O SAMTEC ITALY • Tel: 39 09 689037 SAMTEC NORDIC/BALTIC • Tel: +46-84477280 SAMTEC BENELUX • Tel: 40 1236 739292 SAMTEC ISRAEL • Tel: 972-3-7526600 SAMTEC INDIA • Tel: +91-80-3272 1612 SAMTEC ASIA PACIFIC • Tel: 65 6745-5955 SAMTEC JAPAN • Tel: 045-475-1385 SAMTEC CHINA • Tel: 86-21-61103766 SAMTEC TAIWAN • Tel: 886-2-2735-6109 SAMTEC HONG KONG • Tel: 852-26904858 SAMTEC KOREA • Tel: 82-31-717-5685 SAMTEC ANZ • Tel: 61 3 9512 7747 SAMTEC SOUTH AFRICA • Tel: 27 11 452 8112