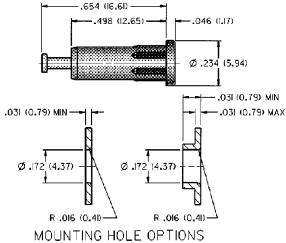

## Tip Jacks Insulated Standard: Rib-Loc® Type

**SPECIFICATIONS** 

Contact: Brass body per QQ-B-626D with wrap around beryllium copper

spring per QQ-C-553

Finish: Silver

**Body:** Nylon 6/6 per ASTM D4066 **Panel Thickness:** Up to .375 (9.05)

## For Standard Tip Plug: .080 (2.00) Diameter FEATURES:

- · Machined contact with turret terminal
- Installs by pressing into mounting hole, no mounting hardware required
- Closed entry blocks access or probes greater than .085 (2.16)
- Nylon UL approved for self extinguishing