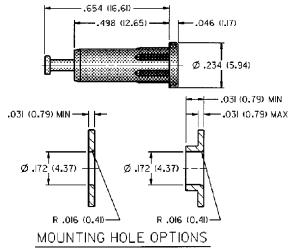

## For Standard Tip Plug: .080 (2.00) Diameter FEATURES:

- · Machined contact with turret terminal
- Installs by pressing into mounting hole, no mounting hardware required
- Closed entry blocks access or probes greater than .085 (2.16)
- Nylon UL approved for self extinguishing