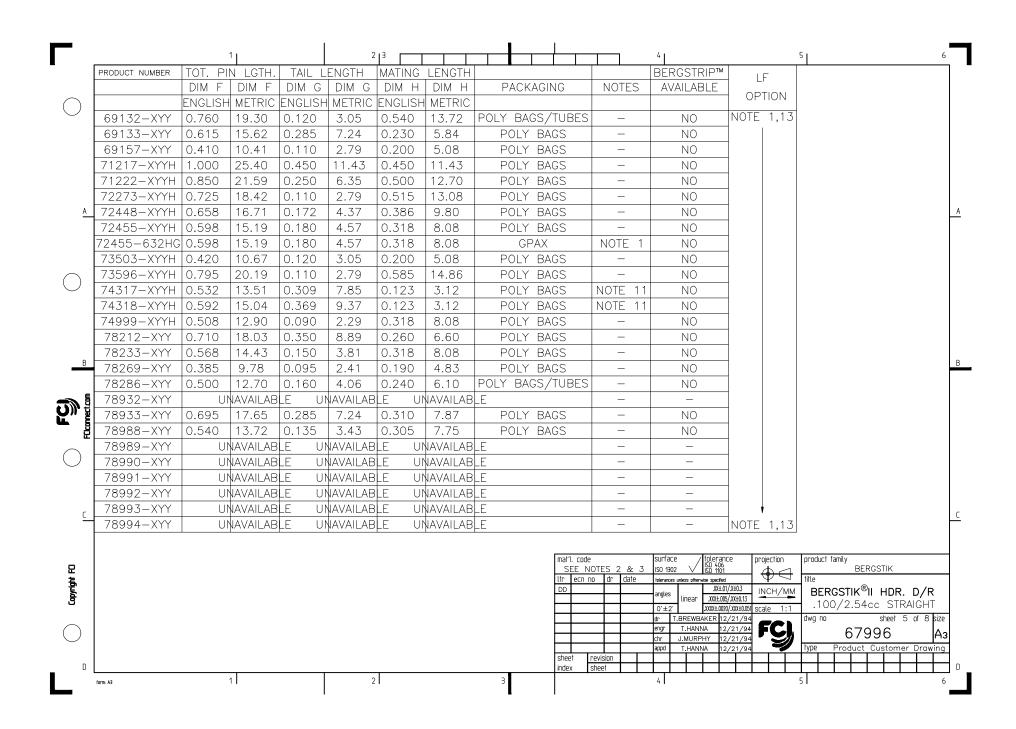

|                                                                                                                                                                                            | 1                                                                                                                                                                                                                                                                                                                                                                                                                                                                                                                                                                                                                                                                                                                                                                                                                                                                                                                                                                                                                                                                                                                                                                                                                                                                                                                                                                                                                                                                                                                                                                                                                                                                                                                                                                                                                                                                                                                                                                                                                                                                                                                              | 2   3                                                   |  |                                                                                                                                       |                      |                        |            | 4                     |                             |                          | 5          |                          |               |                |         |  |  |
|--------------------------------------------------------------------------------------------------------------------------------------------------------------------------------------------|--------------------------------------------------------------------------------------------------------------------------------------------------------------------------------------------------------------------------------------------------------------------------------------------------------------------------------------------------------------------------------------------------------------------------------------------------------------------------------------------------------------------------------------------------------------------------------------------------------------------------------------------------------------------------------------------------------------------------------------------------------------------------------------------------------------------------------------------------------------------------------------------------------------------------------------------------------------------------------------------------------------------------------------------------------------------------------------------------------------------------------------------------------------------------------------------------------------------------------------------------------------------------------------------------------------------------------------------------------------------------------------------------------------------------------------------------------------------------------------------------------------------------------------------------------------------------------------------------------------------------------------------------------------------------------------------------------------------------------------------------------------------------------------------------------------------------------------------------------------------------------------------------------------------------------------------------------------------------------------------------------------------------------------------------------------------------------------------------------------------------------|---------------------------------------------------------|--|---------------------------------------------------------------------------------------------------------------------------------------|----------------------|------------------------|------------|-----------------------|-----------------------------|--------------------------|------------|--------------------------|---------------|----------------|---------|--|--|
| PIN F                                                                                                                                                                                      | PLATING CODES:                                                                                                                                                                                                                                                                                                                                                                                                                                                                                                                                                                                                                                                                                                                                                                                                                                                                                                                                                                                                                                                                                                                                                                                                                                                                                                                                                                                                                                                                                                                                                                                                                                                                                                                                                                                                                                                                                                                                                                                                                                                                                                                 |                                                         |  |                                                                                                                                       |                      |                        |            |                       |                             |                          |            |                          |               |                |         |  |  |
| XXXXX-1YY                                                                                                                                                                                  | 30u"/0.76u MIN (SEE NOTE 14) OV                                                                                                                                                                                                                                                                                                                                                                                                                                                                                                                                                                                                                                                                                                                                                                                                                                                                                                                                                                                                                                                                                                                                                                                                                                                                                                                                                                                                                                                                                                                                                                                                                                                                                                                                                                                                                                                                                                                                                                                                                                                                                                | ER 50u"/1.27u MIN Ni                                    |  | (3,) PII                                                                                                                              | N MATER              | RIAL: PHOS             | S BRONZ    | E.                    |                             |                          |            |                          |               |                |         |  |  |
| XXXXX-2YY                                                                                                                                                                                  | 15u"/0.38u MIN (SEE NOTE 14) OV                                                                                                                                                                                                                                                                                                                                                                                                                                                                                                                                                                                                                                                                                                                                                                                                                                                                                                                                                                                                                                                                                                                                                                                                                                                                                                                                                                                                                                                                                                                                                                                                                                                                                                                                                                                                                                                                                                                                                                                                                                                                                                | ER 50u"/1.27u MIN Ni                                    |  | (4) MEASURED WITH PART IN RESTRAINED CONDITION.                                                                                       |                      |                        |            |                       |                             |                          |            |                          |               |                |         |  |  |
| XXXXX-3YY                                                                                                                                                                                  | XXXXXX—3YY 50u"/1.27u MIN Au OVER 50u"/1.27u MIN Ni                                                                                                                                                                                                                                                                                                                                                                                                                                                                                                                                                                                                                                                                                                                                                                                                                                                                                                                                                                                                                                                                                                                                                                                                                                                                                                                                                                                                                                                                                                                                                                                                                                                                                                                                                                                                                                                                                                                                                                                                                                                                            |                                                         |  |                                                                                                                                       |                      |                        |            |                       |                             |                          |            |                          |               |                |         |  |  |
| XXXXX-4YY                                                                                                                                                                                  |                                                                                                                                                                                                                                                                                                                                                                                                                                                                                                                                                                                                                                                                                                                                                                                                                                                                                                                                                                                                                                                                                                                                                                                                                                                                                                                                                                                                                                                                                                                                                                                                                                                                                                                                                                                                                                                                                                                                                                                                                                                                                                                                | 5. TWO SIDES OF PIN TIPS NOT PLATED. TYPICAL BOTH ENDS. |  |                                                                                                                                       |                      |                        |            |                       |                             |                          |            |                          |               |                |         |  |  |
| XXXXX-4YYHI                                                                                                                                                                                | —  100u"/2.54u <b>MIN Sn OVER 50u"/1.2</b> `<br>LFI                                                                                                                                                                                                                                                                                                                                                                                                                                                                                                                                                                                                                                                                                                                                                                                                                                                                                                                                                                                                                                                                                                                                                                                                                                                                                                                                                                                                                                                                                                                                                                                                                                                                                                                                                                                                                                                                                                                                                                                                                                                                            | 7u MIN Ni (SEE NOTE 15)                                 |  | (6,) 2L                                                                                                                               | BS/0.9k              | KG MIN PI              | IN RETEN   | TION IN               | EITHER DIR                  | ECTION.                  |            |                          |               |                |         |  |  |
| XXXXX-5YY                                                                                                                                                                                  | 15u"/0.38u MIN (SEE NOTE 14) OVE                                                                                                                                                                                                                                                                                                                                                                                                                                                                                                                                                                                                                                                                                                                                                                                                                                                                                                                                                                                                                                                                                                                                                                                                                                                                                                                                                                                                                                                                                                                                                                                                                                                                                                                                                                                                                                                                                                                                                                                                                                                                                               | R 50u"/1 27u MIN Ni                                     |  | 7. MII                                                                                                                                | LITARY E             | BERGSTIK               | HEADER     |                       |                             |                          |            |                          |               |                |         |  |  |
| XXXXX-6YY                                                                                                                                                                                  |                                                                                                                                                                                                                                                                                                                                                                                                                                                                                                                                                                                                                                                                                                                                                                                                                                                                                                                                                                                                                                                                                                                                                                                                                                                                                                                                                                                                                                                                                                                                                                                                                                                                                                                                                                                                                                                                                                                                                                                                                                                                                                                                |                                                         |  | (X-XYY-N                                                                                                                              | 11L                  |                        |            |                       |                             |                          |            |                          |               |                |         |  |  |
|                                                                                                                                                                                            | XXXXX-6YY         30u"/0.76u         MIN (SEE NOTE 14)         OVER 50u"/1.27u         MIN Ni           XXXXX-7YY         30u"/0.76u         MIN Au         OVER 50u"/1.27u         MIN Ni                                                                                                                                                                                                                                                                                                                                                                                                                                                                                                                                                                                                                                                                                                                                                                                                                                                                                                                                                                                                                                                                                                                                                                                                                                                                                                                                                                                                                                                                                                                                                                                                                                                                                                                                                                                                                                                                                                                                     |                                                         |  |                                                                                                                                       | OT AVAIL             |                        |            |                       |                             |                          |            |                          |               |                |         |  |  |
| XXXXX-8YY                                                                                                                                                                                  | 15u"/0.38u MIN Au OVER 50u"/1.27u MIN Ni                                                                                                                                                                                                                                                                                                                                                                                                                                                                                                                                                                                                                                                                                                                                                                                                                                                                                                                                                                                                                                                                                                                                                                                                                                                                                                                                                                                                                                                                                                                                                                                                                                                                                                                                                                                                                                                                                                                                                                                                                                                                                       |                                                         |  |                                                                                                                                       |                      |                        |            |                       | TAILS EX                    |                          | 00         |                          |               |                |         |  |  |
| XXXXX-9YY                                                                                                                                                                                  | 15u"/0.38u MIN GXT OVER 50u"/1.27u MIN Ni                                                                                                                                                                                                                                                                                                                                                                                                                                                                                                                                                                                                                                                                                                                                                                                                                                                                                                                                                                                                                                                                                                                                                                                                                                                                                                                                                                                                                                                                                                                                                                                                                                                                                                                                                                                                                                                                                                                                                                                                                                                                                      |                                                         |  | INDICATED PARTS ON TABLE WHERE +.010/0.25000/0.00 APPLIES.                                                                            |                      |                        |            |                       |                             |                          |            |                          |               |                |         |  |  |
| XXXXX 311                                                                                                                                                                                  | The first of the state of the s |                                                         |  | NOTCH CONFIGURATION WILL VARY PER VENDOR'S DISCRETION.                                                                                |                      |                        |            |                       |                             |                          |            |                          |               |                |         |  |  |
| NOTES                                                                                                                                                                                      | 300 / 0.700 MIN GAT OVER 300 / 1.2                                                                                                                                                                                                                                                                                                                                                                                                                                                                                                                                                                                                                                                                                                                                                                                                                                                                                                                                                                                                                                                                                                                                                                                                                                                                                                                                                                                                                                                                                                                                                                                                                                                                                                                                                                                                                                                                                                                                                                                                                                                                                             | VU MIN NI                                               |  |                                                                                                                                       |                      | PART I<br>ARE BULI     |            |                       | ED BY                       |                          |            |                          |               |                |         |  |  |
| (1.) PART NUMBER OPTIONS:                                                                                                                                                                  |                                                                                                                                                                                                                                                                                                                                                                                                                                                                                                                                                                                                                                                                                                                                                                                                                                                                                                                                                                                                                                                                                                                                                                                                                                                                                                                                                                                                                                                                                                                                                                                                                                                                                                                                                                                                                                                                                                                                                                                                                                                                                                                                |                                                         |  | $(11)$ TAIL LENGTH (DIM. G) TO BE $\pm .008/.0.20$ .                                                                                  |                      |                        |            |                       |                             |                          |            |                          |               |                |         |  |  |
| PIN PLATING CODES (SEE ABOVE)                                                                                                                                                              |                                                                                                                                                                                                                                                                                                                                                                                                                                                                                                                                                                                                                                                                                                                                                                                                                                                                                                                                                                                                                                                                                                                                                                                                                                                                                                                                                                                                                                                                                                                                                                                                                                                                                                                                                                                                                                                                                                                                                                                                                                                                                                                                |                                                         |  | 12. POSITIONS PER ROW 37 TO 50 CAN BE PRODUCED, BUT FLATNESS AND CURVATURE MAY NOT BE                                                 |                      |                        |            |                       |                             |                          |            |                          |               |                |         |  |  |
| HIGH TEM                                                                                                                                                                                   | IPERATURE MATERIAL:                                                                                                                                                                                                                                                                                                                                                                                                                                                                                                                                                                                                                                                                                                                                                                                                                                                                                                                                                                                                                                                                                                                                                                                                                                                                                                                                                                                                                                                                                                                                                                                                                                                                                                                                                                                                                                                                                                                                                                                                                                                                                                            |                                                         |  |                                                                                                                                       |                      | CLOSE AS               |            |                       |                             |                          |            |                          |               |                |         |  |  |
| PART NUMBERS WITH AND WITHOUT "H" WILL BE SUPPLIED WITH HIGH TEMPERATURE PLASTIC.                                                                                                          |                                                                                                                                                                                                                                                                                                                                                                                                                                                                                                                                                                                                                                                                                                                                                                                                                                                                                                                                                                                                                                                                                                                                                                                                                                                                                                                                                                                                                                                                                                                                                                                                                                                                                                                                                                                                                                                                                                                                                                                                                                                                                                                                |                                                         |  | (3) THESE PRODUCTS MEETS EUROPEAN UNION DIRECTIVES AND OTHER COUNTRY REGULATION AS DESCRIBED IN GS-22-008.                            |                      |                        |            |                       |                             |                          |            |                          |               |                |         |  |  |
| NUMBER OF POSITIONS :                                                                                                                                                                      |                                                                                                                                                                                                                                                                                                                                                                                                                                                                                                                                                                                                                                                                                                                                                                                                                                                                                                                                                                                                                                                                                                                                                                                                                                                                                                                                                                                                                                                                                                                                                                                                                                                                                                                                                                                                                                                                                                                                                                                                                                                                                                                                |                                                         |  | (4) PLATING OPTIONS:                                                                                                                  |                      |                        |            |                       |                             |                          |            |                          |               |                |         |  |  |
| EVEN NUMBER OF POSITIONS FROM 2 (2X1) THROUGH 72 (2X36).                                                                                                                                   |                                                                                                                                                                                                                                                                                                                                                                                                                                                                                                                                                                                                                                                                                                                                                                                                                                                                                                                                                                                                                                                                                                                                                                                                                                                                                                                                                                                                                                                                                                                                                                                                                                                                                                                                                                                                                                                                                                                                                                                                                                                                                                                                |                                                         |  | MAY BE EITHER GOLD OR GXT PLATED AT MANUFACTURER'S OPTION.                                                                            |                      |                        |            |                       |                             |                          |            |                          |               |                |         |  |  |
| -X00H INDICATES BERGSTRIP PRODUCT. SEÉ PAGE 3 FOR SPECIAL GEOMETRY OF THIS CONTINUOUS STRIP PRODUCT. AUTOMATED REELS WILL CONTAIN 45,000 PINS. SEE SPECIFIC PART NUMBERS FOR AVAILABILITY. |                                                                                                                                                                                                                                                                                                                                                                                                                                                                                                                                                                                                                                                                                                                                                                                                                                                                                                                                                                                                                                                                                                                                                                                                                                                                                                                                                                                                                                                                                                                                                                                                                                                                                                                                                                                                                                                                                                                                                                                                                                                                                                                                |                                                         |  | (5) "THIS PRODUCT HAS 100% TIN PLATING IN THE INTERFACE AND HAS NOT BEEN TESTED FOR WHISKER GROWTH IN ALL INTERCONNECT ENVIRONMENTS." |                      |                        |            |                       |                             |                          |            |                          |               |                |         |  |  |
| PACKAGING:                                                                                                                                                                                 |                                                                                                                                                                                                                                                                                                                                                                                                                                                                                                                                                                                                                                                                                                                                                                                                                                                                                                                                                                                                                                                                                                                                                                                                                                                                                                                                                                                                                                                                                                                                                                                                                                                                                                                                                                                                                                                                                                                                                                                                                                                                                                                                |                                                         |  | (16.) TH                                                                                                                              | HE OAL               | DON'T E                | EXCEED     | 34.5mm                |                             |                          |            |                          |               |                |         |  |  |
|                                                                                                                                                                                            | PACKAGED IN POLY BAGS.<br>EIGHT DIGIT PART NUMBERS FOLLOWED BY A "T" ARE PACKAGED                                                                                                                                                                                                                                                                                                                                                                                                                                                                                                                                                                                                                                                                                                                                                                                                                                                                                                                                                                                                                                                                                                                                                                                                                                                                                                                                                                                                                                                                                                                                                                                                                                                                                                                                                                                                                                                                                                                                                                                                                                              |                                                         |  | (16) THE OAL DON'T EXCEED 34.5mm (17) INCREMENTS BY 0.1mm IN LENGTHS ONLY                                                             |                      |                        |            |                       |                             |                          |            |                          |               |                |         |  |  |
| ·                                                                                                                                                                                          | IN TUBES. SEE SPECIFIC PART NUMBERS FOR AVAILABILITY. EIGHT DIGIT PART NUMBERS FOLLOWED BY A "G" ARE PACKAGED                                                                                                                                                                                                                                                                                                                                                                                                                                                                                                                                                                                                                                                                                                                                                                                                                                                                                                                                                                                                                                                                                                                                                                                                                                                                                                                                                                                                                                                                                                                                                                                                                                                                                                                                                                                                                                                                                                                                                                                                                  |                                                         |  | 18 FC                                                                                                                                 | OR SPE               | CIAL PAC               | CKAGING    | REOLIES               | T PLFASE                    | CONTACT                  | PRODU      | CT MAN                   | AGER FO       | )R A\/A   A    | ARII IT |  |  |
| IN EIG                                                                                                                                                                                     | GPAX FOR IBM ONLY. SEE SPECIFIC PAR                                                                                                                                                                                                                                                                                                                                                                                                                                                                                                                                                                                                                                                                                                                                                                                                                                                                                                                                                                                                                                                                                                                                                                                                                                                                                                                                                                                                                                                                                                                                                                                                                                                                                                                                                                                                                                                                                                                                                                                                                                                                                            | A G ARE PACKAGED<br>RT NUMBERS FOR AVAILABILITY.        |  |                                                                                                                                       |                      |                        |            |                       | 1 1 LL/OL                   | 001111101                | 111000     | 01 1417 (14              | , to Lit i c  |                | (DIEII  |  |  |
| PART NUMBERS FOLLOWED BY A "C" ARE PACKAGED IN TUBES                                                                                                                                       |                                                                                                                                                                                                                                                                                                                                                                                                                                                                                                                                                                                                                                                                                                                                                                                                                                                                                                                                                                                                                                                                                                                                                                                                                                                                                                                                                                                                                                                                                                                                                                                                                                                                                                                                                                                                                                                                                                                                                                                                                                                                                                                                |                                                         |  |                                                                                                                                       | RMINE DII<br>ER OF P |                        |            | \A/                   |                             |                          |            |                          |               |                |         |  |  |
|                                                                                                                                                                                            | TH A PICKUP CAP APPLIED.                                                                                                                                                                                                                                                                                                                                                                                                                                                                                                                                                                                                                                                                                                                                                                                                                                                                                                                                                                                                                                                                                                                                                                                                                                                                                                                                                                                                                                                                                                                                                                                                                                                                                                                                                                                                                                                                                                                                                                                                                                                                                                       |                                                         |  |                                                                                                                                       |                      | : 10 POS               |            |                       |                             |                          |            |                          |               |                |         |  |  |
| LEAD FRE                                                                                                                                                                                   |                                                                                                                                                                                                                                                                                                                                                                                                                                                                                                                                                                                                                                                                                                                                                                                                                                                                                                                                                                                                                                                                                                                                                                                                                                                                                                                                                                                                                                                                                                                                                                                                                                                                                                                                                                                                                                                                                                                                                                                                                                                                                                                                |                                                         |  | L/                                                                                                                                    | O OWIT EL            | . 10 100               | J. IT // . | . , 50/ 2.0           |                             |                          |            |                          |               |                |         |  |  |
| AD OF                                                                                                                                                                                      | DD "HLF" SUFFIX AT THE END OF PART  <br>PTION, NOT AVAILABLE FOR —5YY,—5YYH,                                                                                                                                                                                                                                                                                                                                                                                                                                                                                                                                                                                                                                                                                                                                                                                                                                                                                                                                                                                                                                                                                                                                                                                                                                                                                                                                                                                                                                                                                                                                                                                                                                                                                                                                                                                                                                                                                                                                                                                                                                                   | NUMBER FUR LEAD FREE<br>-6YY & -6YYH                    |  |                                                                                                                                       |                      |                        |            |                       |                             |                          |            |                          |               |                |         |  |  |
| 1 _                                                                                                                                                                                        |                                                                                                                                                                                                                                                                                                                                                                                                                                                                                                                                                                                                                                                                                                                                                                                                                                                                                                                                                                                                                                                                                                                                                                                                                                                                                                                                                                                                                                                                                                                                                                                                                                                                                                                                                                                                                                                                                                                                                                                                                                                                                                                                |                                                         |  |                                                                                                                                       |                      |                        |            |                       |                             |                          |            |                          |               |                |         |  |  |
| (2.) BODY MA                                                                                                                                                                               | ATERIAL:<br>ATERIAL: MANUFACTURER'S OPTION OF                                                                                                                                                                                                                                                                                                                                                                                                                                                                                                                                                                                                                                                                                                                                                                                                                                                                                                                                                                                                                                                                                                                                                                                                                                                                                                                                                                                                                                                                                                                                                                                                                                                                                                                                                                                                                                                                                                                                                                                                                                                                                  | NVION DOT CLASS FIRED                                   |  |                                                                                                                                       |                      |                        |            |                       |                             |                          |            |                          |               |                |         |  |  |
| REINFORG                                                                                                                                                                                   | CED OR MINERAL FILLED LCP FLAME RE                                                                                                                                                                                                                                                                                                                                                                                                                                                                                                                                                                                                                                                                                                                                                                                                                                                                                                                                                                                                                                                                                                                                                                                                                                                                                                                                                                                                                                                                                                                                                                                                                                                                                                                                                                                                                                                                                                                                                                                                                                                                                             |                                                         |  |                                                                                                                                       | F=-                  | at'l code              |            | loueface              | /Italaaa                    | nco  :                   | iastias I. | anadust f                | nil.,         |                |         |  |  |
| COLOR: I                                                                                                                                                                                   |                                                                                                                                                                                                                                                                                                                                                                                                                                                                                                                                                                                                                                                                                                                                                                                                                                                                                                                                                                                                                                                                                                                                                                                                                                                                                                                                                                                                                                                                                                                                                                                                                                                                                                                                                                                                                                                                                                                                                                                                                                                                                                                                | 1.00                                                    |  |                                                                                                                                       |                      | atíl. code<br>SEE NOTE | S 2 &: .   | Surface<br>3 ISO 1302 | tolera<br> SD 40<br> SD 110 | ince proj                | jection    | produc <del>lo</del> fan | nily<br>BERG: | STIK           |         |  |  |
| THERMOP                                                                                                                                                                                    | RIP™ PRODUCED WITH HIGH TEMPERATURE<br>PLASTIC, FLAME RETARDENT PER UL−94V                                                                                                                                                                                                                                                                                                                                                                                                                                                                                                                                                                                                                                                                                                                                                                                                                                                                                                                                                                                                                                                                                                                                                                                                                                                                                                                                                                                                                                                                                                                                                                                                                                                                                                                                                                                                                                                                                                                                                                                                                                                     |                                                         |  |                                                                                                                                       | ltr                  | ecn no                 | dr date    |                       | nless otherwise specifi     | ed \                     |            | title                    |               |                |         |  |  |
| COLOR: E                                                                                                                                                                                   | BLACK                                                                                                                                                                                                                                                                                                                                                                                                                                                                                                                                                                                                                                                                                                                                                                                                                                                                                                                                                                                                                                                                                                                                                                                                                                                                                                                                                                                                                                                                                                                                                                                                                                                                                                                                                                                                                                                                                                                                                                                                                                                                                                                          |                                                         |  |                                                                                                                                       | D                    | D                      | $\vdash$   | angles                |                             | .01/X±0.3<br>.05/XX±0.13 | СН/ММ      |                          |               | HDR. D         | ,       |  |  |
|                                                                                                                                                                                            | IMBERS WITH "H" AND WITHOUT SUFFIX<br>C PEAK TEMPERATURE FOR 20 SECOND                                                                                                                                                                                                                                                                                                                                                                                                                                                                                                                                                                                                                                                                                                                                                                                                                                                                                                                                                                                                                                                                                                                                                                                                                                                                                                                                                                                                                                                                                                                                                                                                                                                                                                                                                                                                                                                                                                                                                                                                                                                         |                                                         |  |                                                                                                                                       | <b>—</b>             | 1                      |            | 0°±2°                 |                             |                          | le 1:1     | .100,                    | /2.54cc       | STRAIG         | GHT     |  |  |
|                                                                                                                                                                                            | OLDER, INFRA-RED OR VAPOR PHASE SO                                                                                                                                                                                                                                                                                                                                                                                                                                                                                                                                                                                                                                                                                                                                                                                                                                                                                                                                                                                                                                                                                                                                                                                                                                                                                                                                                                                                                                                                                                                                                                                                                                                                                                                                                                                                                                                                                                                                                                                                                                                                                             |                                                         |  |                                                                                                                                       |                      |                        |            | dr T.                 | BREWBAKER 1                 | 2/21/94                  |            | dwg no                   |               | sheet 2 of     | f 8 siz |  |  |
|                                                                                                                                                                                            |                                                                                                                                                                                                                                                                                                                                                                                                                                                                                                                                                                                                                                                                                                                                                                                                                                                                                                                                                                                                                                                                                                                                                                                                                                                                                                                                                                                                                                                                                                                                                                                                                                                                                                                                                                                                                                                                                                                                                                                                                                                                                                                                |                                                         |  |                                                                                                                                       | <br>                 | +                      |            |                       |                             | 2/21/94                  | 'C],       |                          | 6799          | <del>3</del> 6 |         |  |  |
|                                                                                                                                                                                            |                                                                                                                                                                                                                                                                                                                                                                                                                                                                                                                                                                                                                                                                                                                                                                                                                                                                                                                                                                                                                                                                                                                                                                                                                                                                                                                                                                                                                                                                                                                                                                                                                                                                                                                                                                                                                                                                                                                                                                                                                                                                                                                                |                                                         |  |                                                                                                                                       | <b>-</b>             |                        |            |                       |                             | 2/21/94                  | <b>4</b>   | type P                   |               | ustomer D      |         |  |  |
|                                                                                                                                                                                            |                                                                                                                                                                                                                                                                                                                                                                                                                                                                                                                                                                                                                                                                                                                                                                                                                                                                                                                                                                                                                                                                                                                                                                                                                                                                                                                                                                                                                                                                                                                                                                                                                                                                                                                                                                                                                                                                                                                                                                                                                                                                                                                                |                                                         |  |                                                                                                                                       |                      | eet revis              |            |                       |                             |                          | $\Box\Box$ |                          | $\perp$       | ДŪ             | $\Box$  |  |  |
|                                                                                                                                                                                            |                                                                                                                                                                                                                                                                                                                                                                                                                                                                                                                                                                                                                                                                                                                                                                                                                                                                                                                                                                                                                                                                                                                                                                                                                                                                                                                                                                                                                                                                                                                                                                                                                                                                                                                                                                                                                                                                                                                                                                                                                                                                                                                                |                                                         |  |                                                                                                                                       | line                 | tex shee               | ot I       | 1 1                   | 1 1 1                       | 1 1                      | 1 1 1      | 1 1                      | 1 1           | 1 1 1          | ı I     |  |  |