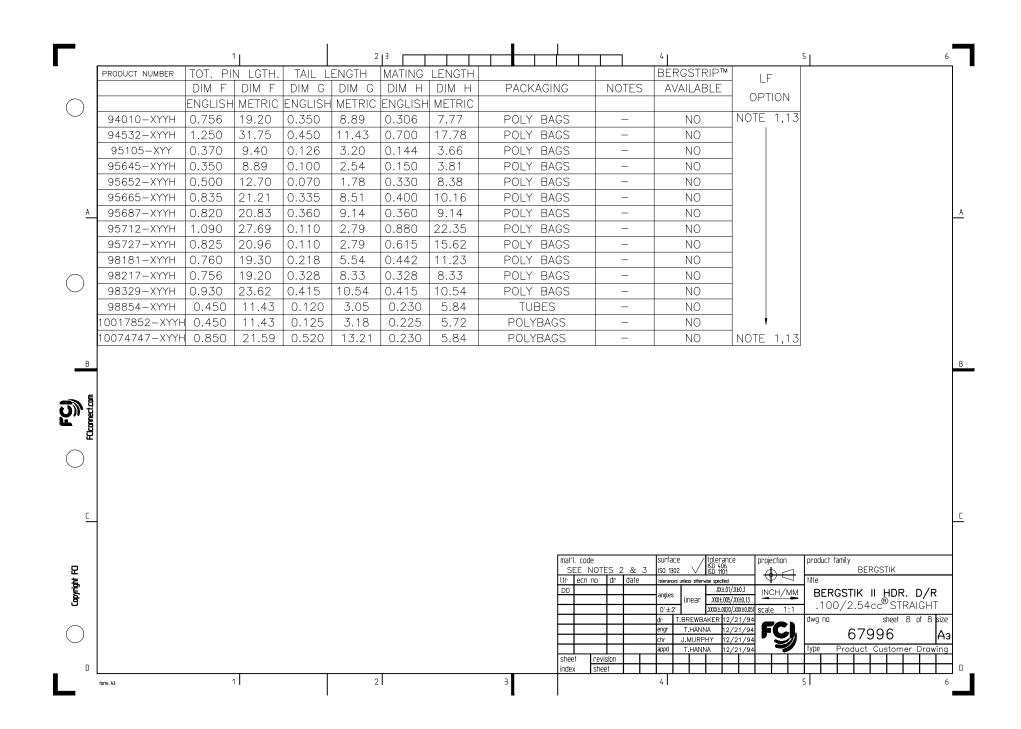

|                                                                                                                                                                                            | 1                                                                                                                                                                                                                                                                                                                                                                                                                                                                                                                                                                                                                                                                                                                                                                                                                                                                                                                                                                                                                                                                                                                                                                                                                                                                                                                                                                                                                                                                                                                                                                                                                                                                                                                                                                                                                                                                                                                                                                                                                                                                                                                              | 2   3                                                   |  |                                                                                                                                       |                      |                        |            | 4                     |                             |                          | 5          |                          |               |                |         |  |  |
|--------------------------------------------------------------------------------------------------------------------------------------------------------------------------------------------|--------------------------------------------------------------------------------------------------------------------------------------------------------------------------------------------------------------------------------------------------------------------------------------------------------------------------------------------------------------------------------------------------------------------------------------------------------------------------------------------------------------------------------------------------------------------------------------------------------------------------------------------------------------------------------------------------------------------------------------------------------------------------------------------------------------------------------------------------------------------------------------------------------------------------------------------------------------------------------------------------------------------------------------------------------------------------------------------------------------------------------------------------------------------------------------------------------------------------------------------------------------------------------------------------------------------------------------------------------------------------------------------------------------------------------------------------------------------------------------------------------------------------------------------------------------------------------------------------------------------------------------------------------------------------------------------------------------------------------------------------------------------------------------------------------------------------------------------------------------------------------------------------------------------------------------------------------------------------------------------------------------------------------------------------------------------------------------------------------------------------------|---------------------------------------------------------|--|---------------------------------------------------------------------------------------------------------------------------------------|----------------------|------------------------|------------|-----------------------|-----------------------------|--------------------------|------------|--------------------------|---------------|----------------|---------|--|--|
| PIN F                                                                                                                                                                                      | PLATING CODES:                                                                                                                                                                                                                                                                                                                                                                                                                                                                                                                                                                                                                                                                                                                                                                                                                                                                                                                                                                                                                                                                                                                                                                                                                                                                                                                                                                                                                                                                                                                                                                                                                                                                                                                                                                                                                                                                                                                                                                                                                                                                                                                 |                                                         |  |                                                                                                                                       |                      |                        |            |                       |                             |                          |            |                          |               |                |         |  |  |
| XXXXX-1YY                                                                                                                                                                                  | 30u"/0.76u MIN (SEE NOTE 14) OV                                                                                                                                                                                                                                                                                                                                                                                                                                                                                                                                                                                                                                                                                                                                                                                                                                                                                                                                                                                                                                                                                                                                                                                                                                                                                                                                                                                                                                                                                                                                                                                                                                                                                                                                                                                                                                                                                                                                                                                                                                                                                                | ER 50u"/1.27u MIN Ni                                    |  | (3,) PII                                                                                                                              | N MATER              | RIAL: PHOS             | S BRONZ    | E.                    |                             |                          |            |                          |               |                |         |  |  |
| XXXXX-2YY                                                                                                                                                                                  | 15u"/0.38u MIN (SEE NOTE 14) OV                                                                                                                                                                                                                                                                                                                                                                                                                                                                                                                                                                                                                                                                                                                                                                                                                                                                                                                                                                                                                                                                                                                                                                                                                                                                                                                                                                                                                                                                                                                                                                                                                                                                                                                                                                                                                                                                                                                                                                                                                                                                                                | ER 50u"/1.27u MIN Ni                                    |  | (4) MEASURED WITH PART IN RESTRAINED CONDITION.                                                                                       |                      |                        |            |                       |                             |                          |            |                          |               |                |         |  |  |
| XXXXX-3YY                                                                                                                                                                                  | XXXXXX—3YY 50u"/1.27u MIN Au OVER 50u"/1.27u MIN Ni                                                                                                                                                                                                                                                                                                                                                                                                                                                                                                                                                                                                                                                                                                                                                                                                                                                                                                                                                                                                                                                                                                                                                                                                                                                                                                                                                                                                                                                                                                                                                                                                                                                                                                                                                                                                                                                                                                                                                                                                                                                                            |                                                         |  |                                                                                                                                       |                      |                        |            |                       |                             |                          |            |                          |               |                |         |  |  |
| XXXXX-4YY                                                                                                                                                                                  |                                                                                                                                                                                                                                                                                                                                                                                                                                                                                                                                                                                                                                                                                                                                                                                                                                                                                                                                                                                                                                                                                                                                                                                                                                                                                                                                                                                                                                                                                                                                                                                                                                                                                                                                                                                                                                                                                                                                                                                                                                                                                                                                | 5. TWO SIDES OF PIN TIPS NOT PLATED. TYPICAL BOTH ENDS. |  |                                                                                                                                       |                      |                        |            |                       |                             |                          |            |                          |               |                |         |  |  |
| XXXXX-4YYHI                                                                                                                                                                                | —  100u"/2.54u <b>MIN Sn OVER 50u"/1.2</b> `<br>LFI                                                                                                                                                                                                                                                                                                                                                                                                                                                                                                                                                                                                                                                                                                                                                                                                                                                                                                                                                                                                                                                                                                                                                                                                                                                                                                                                                                                                                                                                                                                                                                                                                                                                                                                                                                                                                                                                                                                                                                                                                                                                            | 7u MIN Ni (SEE NOTE 15)                                 |  | (6,) 2L                                                                                                                               | BS/0.9k              | KG MIN PI              | IN RETEN   | TION IN               | EITHER DIR                  | ECTION.                  |            |                          |               |                |         |  |  |
| XXXXX-5YY                                                                                                                                                                                  | 15u"/0.38u MIN (SEE NOTE 14) OVE                                                                                                                                                                                                                                                                                                                                                                                                                                                                                                                                                                                                                                                                                                                                                                                                                                                                                                                                                                                                                                                                                                                                                                                                                                                                                                                                                                                                                                                                                                                                                                                                                                                                                                                                                                                                                                                                                                                                                                                                                                                                                               | R 50u"/1 27u MIN Ni                                     |  | 7. MII                                                                                                                                | LITARY E             | BERGSTIK               | HEADER     |                       |                             |                          |            |                          |               |                |         |  |  |
| XXXXX-6YY                                                                                                                                                                                  |                                                                                                                                                                                                                                                                                                                                                                                                                                                                                                                                                                                                                                                                                                                                                                                                                                                                                                                                                                                                                                                                                                                                                                                                                                                                                                                                                                                                                                                                                                                                                                                                                                                                                                                                                                                                                                                                                                                                                                                                                                                                                                                                |                                                         |  | (X-XYY-N                                                                                                                              | 11L                  |                        |            |                       |                             |                          |            |                          |               |                |         |  |  |
|                                                                                                                                                                                            | XXXXX-6YY         30u"/0.76u         MIN (SEE NOTE 14)         OVER 50u"/1.27u         MIN Ni           XXXXX-7YY         30u"/0.76u         MIN Au         OVER 50u"/1.27u         MIN Ni                                                                                                                                                                                                                                                                                                                                                                                                                                                                                                                                                                                                                                                                                                                                                                                                                                                                                                                                                                                                                                                                                                                                                                                                                                                                                                                                                                                                                                                                                                                                                                                                                                                                                                                                                                                                                                                                                                                                     |                                                         |  |                                                                                                                                       | OT AVAIL             |                        |            |                       |                             |                          |            |                          |               |                |         |  |  |
| XXXXX-8YY                                                                                                                                                                                  | 15u"/0.38u MIN Au OVER 50u"/1.27u MIN Ni                                                                                                                                                                                                                                                                                                                                                                                                                                                                                                                                                                                                                                                                                                                                                                                                                                                                                                                                                                                                                                                                                                                                                                                                                                                                                                                                                                                                                                                                                                                                                                                                                                                                                                                                                                                                                                                                                                                                                                                                                                                                                       |                                                         |  |                                                                                                                                       |                      |                        |            |                       | TAILS EX                    |                          | 00         |                          |               |                |         |  |  |
| XXXXX-9YY                                                                                                                                                                                  | 15u"/0.38u MIN GXT OVER 50u"/1.27u MIN Ni                                                                                                                                                                                                                                                                                                                                                                                                                                                                                                                                                                                                                                                                                                                                                                                                                                                                                                                                                                                                                                                                                                                                                                                                                                                                                                                                                                                                                                                                                                                                                                                                                                                                                                                                                                                                                                                                                                                                                                                                                                                                                      |                                                         |  | INDICATED PARTS ON TABLE WHERE +.010/0.25000/0.00 APPLIES.                                                                            |                      |                        |            |                       |                             |                          |            |                          |               |                |         |  |  |
| XXXXX 311                                                                                                                                                                                  | The first of the state of the s |                                                         |  | NOTCH CONFIGURATION WILL VARY PER VENDOR'S DISCRETION.                                                                                |                      |                        |            |                       |                             |                          |            |                          |               |                |         |  |  |
| NOTES                                                                                                                                                                                      | 300 / 0.700 MIN GAT OVER 300 / 1.2                                                                                                                                                                                                                                                                                                                                                                                                                                                                                                                                                                                                                                                                                                                                                                                                                                                                                                                                                                                                                                                                                                                                                                                                                                                                                                                                                                                                                                                                                                                                                                                                                                                                                                                                                                                                                                                                                                                                                                                                                                                                                             | VU MIN NI                                               |  |                                                                                                                                       |                      | PART I<br>ARE BULI     |            |                       | ED BY                       |                          |            |                          |               |                |         |  |  |
| (1.) PART NUMBER OPTIONS:                                                                                                                                                                  |                                                                                                                                                                                                                                                                                                                                                                                                                                                                                                                                                                                                                                                                                                                                                                                                                                                                                                                                                                                                                                                                                                                                                                                                                                                                                                                                                                                                                                                                                                                                                                                                                                                                                                                                                                                                                                                                                                                                                                                                                                                                                                                                |                                                         |  | $(11)$ TAIL LENGTH (DIM. G) TO BE $\pm .008/.0.20$ .                                                                                  |                      |                        |            |                       |                             |                          |            |                          |               |                |         |  |  |
| PIN PLATING CODES (SEE ABOVE)                                                                                                                                                              |                                                                                                                                                                                                                                                                                                                                                                                                                                                                                                                                                                                                                                                                                                                                                                                                                                                                                                                                                                                                                                                                                                                                                                                                                                                                                                                                                                                                                                                                                                                                                                                                                                                                                                                                                                                                                                                                                                                                                                                                                                                                                                                                |                                                         |  | 12. POSITIONS PER ROW 37 TO 50 CAN BE PRODUCED, BUT FLATNESS AND CURVATURE MAY NOT BE                                                 |                      |                        |            |                       |                             |                          |            |                          |               |                |         |  |  |
| HIGH TEM                                                                                                                                                                                   | IPERATURE MATERIAL:                                                                                                                                                                                                                                                                                                                                                                                                                                                                                                                                                                                                                                                                                                                                                                                                                                                                                                                                                                                                                                                                                                                                                                                                                                                                                                                                                                                                                                                                                                                                                                                                                                                                                                                                                                                                                                                                                                                                                                                                                                                                                                            |                                                         |  |                                                                                                                                       |                      | CLOSE AS               |            |                       |                             |                          |            |                          |               |                |         |  |  |
| PART NUMBERS WITH AND WITHOUT "H" WILL BE SUPPLIED WITH HIGH TEMPERATURE PLASTIC.                                                                                                          |                                                                                                                                                                                                                                                                                                                                                                                                                                                                                                                                                                                                                                                                                                                                                                                                                                                                                                                                                                                                                                                                                                                                                                                                                                                                                                                                                                                                                                                                                                                                                                                                                                                                                                                                                                                                                                                                                                                                                                                                                                                                                                                                |                                                         |  | (3) THESE PRODUCTS MEETS EUROPEAN UNION DIRECTIVES AND OTHER COUNTRY REGULATION AS DESCRIBED IN GS-22-008.                            |                      |                        |            |                       |                             |                          |            |                          |               |                |         |  |  |
| NUMBER OF POSITIONS :                                                                                                                                                                      |                                                                                                                                                                                                                                                                                                                                                                                                                                                                                                                                                                                                                                                                                                                                                                                                                                                                                                                                                                                                                                                                                                                                                                                                                                                                                                                                                                                                                                                                                                                                                                                                                                                                                                                                                                                                                                                                                                                                                                                                                                                                                                                                |                                                         |  | (4) PLATING OPTIONS:                                                                                                                  |                      |                        |            |                       |                             |                          |            |                          |               |                |         |  |  |
| EVEN NUMBER OF POSITIONS FROM 2 (2X1) THROUGH 72 (2X36).                                                                                                                                   |                                                                                                                                                                                                                                                                                                                                                                                                                                                                                                                                                                                                                                                                                                                                                                                                                                                                                                                                                                                                                                                                                                                                                                                                                                                                                                                                                                                                                                                                                                                                                                                                                                                                                                                                                                                                                                                                                                                                                                                                                                                                                                                                |                                                         |  | MAY BE EITHER GOLD OR GXT PLATED AT MANUFACTURER'S OPTION.                                                                            |                      |                        |            |                       |                             |                          |            |                          |               |                |         |  |  |
| -X00H INDICATES BERGSTRIP PRODUCT. SEÉ PAGE 3 FOR SPECIAL GEOMETRY OF THIS CONTINUOUS STRIP PRODUCT. AUTOMATED REELS WILL CONTAIN 45,000 PINS. SEE SPECIFIC PART NUMBERS FOR AVAILABILITY. |                                                                                                                                                                                                                                                                                                                                                                                                                                                                                                                                                                                                                                                                                                                                                                                                                                                                                                                                                                                                                                                                                                                                                                                                                                                                                                                                                                                                                                                                                                                                                                                                                                                                                                                                                                                                                                                                                                                                                                                                                                                                                                                                |                                                         |  | (5) "THIS PRODUCT HAS 100% TIN PLATING IN THE INTERFACE AND HAS NOT BEEN TESTED FOR WHISKER GROWTH IN ALL INTERCONNECT ENVIRONMENTS." |                      |                        |            |                       |                             |                          |            |                          |               |                |         |  |  |
| PACKAGING:                                                                                                                                                                                 |                                                                                                                                                                                                                                                                                                                                                                                                                                                                                                                                                                                                                                                                                                                                                                                                                                                                                                                                                                                                                                                                                                                                                                                                                                                                                                                                                                                                                                                                                                                                                                                                                                                                                                                                                                                                                                                                                                                                                                                                                                                                                                                                |                                                         |  | (16.) TH                                                                                                                              | HE OAL               | DON'T E                | EXCEED     | 34.5mm                |                             |                          |            |                          |               |                |         |  |  |
|                                                                                                                                                                                            | PACKAGED IN POLY BAGS.<br>EIGHT DIGIT PART NUMBERS FOLLOWED BY A "T" ARE PACKAGED                                                                                                                                                                                                                                                                                                                                                                                                                                                                                                                                                                                                                                                                                                                                                                                                                                                                                                                                                                                                                                                                                                                                                                                                                                                                                                                                                                                                                                                                                                                                                                                                                                                                                                                                                                                                                                                                                                                                                                                                                                              |                                                         |  | (16) THE OAL DON'T EXCEED 34.5mm (17) INCREMENTS BY 0.1mm IN LENGTHS ONLY                                                             |                      |                        |            |                       |                             |                          |            |                          |               |                |         |  |  |
| ·                                                                                                                                                                                          | IN TUBES. SEE SPECIFIC PART NUMBERS FOR AVAILABILITY. EIGHT DIGIT PART NUMBERS FOLLOWED BY A "G" ARE PACKAGED                                                                                                                                                                                                                                                                                                                                                                                                                                                                                                                                                                                                                                                                                                                                                                                                                                                                                                                                                                                                                                                                                                                                                                                                                                                                                                                                                                                                                                                                                                                                                                                                                                                                                                                                                                                                                                                                                                                                                                                                                  |                                                         |  | 18 FC                                                                                                                                 | OR SPE               | CIAL PAC               | CKAGING    | REOLIES               | T PLFASE                    | CONTACT                  | PRODU      | CT MAN                   | AGER FO       | )R A\/A   A    | ARII IT |  |  |
| IN EIG                                                                                                                                                                                     | GPAX FOR IBM ONLY. SEE SPECIFIC PAR                                                                                                                                                                                                                                                                                                                                                                                                                                                                                                                                                                                                                                                                                                                                                                                                                                                                                                                                                                                                                                                                                                                                                                                                                                                                                                                                                                                                                                                                                                                                                                                                                                                                                                                                                                                                                                                                                                                                                                                                                                                                                            | A G ARE PACKAGED<br>RT NUMBERS FOR AVAILABILITY.        |  |                                                                                                                                       |                      |                        |            |                       | 1 1 LL/OL                   | 001111101                | 111000     | 01 1417 (14              | , to Lit i c  |                | (DIEII  |  |  |
| PART NUMBERS FOLLOWED BY A "C" ARE PACKAGED IN TUBES                                                                                                                                       |                                                                                                                                                                                                                                                                                                                                                                                                                                                                                                                                                                                                                                                                                                                                                                                                                                                                                                                                                                                                                                                                                                                                                                                                                                                                                                                                                                                                                                                                                                                                                                                                                                                                                                                                                                                                                                                                                                                                                                                                                                                                                                                                |                                                         |  |                                                                                                                                       | RMINE DII<br>ER OF P |                        |            | \A/                   |                             |                          |            |                          |               |                |         |  |  |
|                                                                                                                                                                                            | TH A PICKUP CAP APPLIED.                                                                                                                                                                                                                                                                                                                                                                                                                                                                                                                                                                                                                                                                                                                                                                                                                                                                                                                                                                                                                                                                                                                                                                                                                                                                                                                                                                                                                                                                                                                                                                                                                                                                                                                                                                                                                                                                                                                                                                                                                                                                                                       |                                                         |  |                                                                                                                                       |                      | : 10 POS               |            |                       |                             |                          |            |                          |               |                |         |  |  |
| LEAD FRE                                                                                                                                                                                   |                                                                                                                                                                                                                                                                                                                                                                                                                                                                                                                                                                                                                                                                                                                                                                                                                                                                                                                                                                                                                                                                                                                                                                                                                                                                                                                                                                                                                                                                                                                                                                                                                                                                                                                                                                                                                                                                                                                                                                                                                                                                                                                                |                                                         |  | L/                                                                                                                                    | O OWIT EL            | . 10 100               | J. IT // . | . , 50/ 2.0           |                             |                          |            |                          |               |                |         |  |  |
| AD OF                                                                                                                                                                                      | DD "HLF" SUFFIX AT THE END OF PART  <br>PTION, NOT AVAILABLE FOR —5YY,—5YYH,                                                                                                                                                                                                                                                                                                                                                                                                                                                                                                                                                                                                                                                                                                                                                                                                                                                                                                                                                                                                                                                                                                                                                                                                                                                                                                                                                                                                                                                                                                                                                                                                                                                                                                                                                                                                                                                                                                                                                                                                                                                   | NUMBER FUR LEAD FREE<br>-6YY & -6YYH                    |  |                                                                                                                                       |                      |                        |            |                       |                             |                          |            |                          |               |                |         |  |  |
| 1 _                                                                                                                                                                                        |                                                                                                                                                                                                                                                                                                                                                                                                                                                                                                                                                                                                                                                                                                                                                                                                                                                                                                                                                                                                                                                                                                                                                                                                                                                                                                                                                                                                                                                                                                                                                                                                                                                                                                                                                                                                                                                                                                                                                                                                                                                                                                                                |                                                         |  |                                                                                                                                       |                      |                        |            |                       |                             |                          |            |                          |               |                |         |  |  |
| (2.) BODY MA                                                                                                                                                                               | ATERIAL:<br>ATERIAL: MANUFACTURER'S OPTION OF                                                                                                                                                                                                                                                                                                                                                                                                                                                                                                                                                                                                                                                                                                                                                                                                                                                                                                                                                                                                                                                                                                                                                                                                                                                                                                                                                                                                                                                                                                                                                                                                                                                                                                                                                                                                                                                                                                                                                                                                                                                                                  | NVION DOT CLASS FIRED                                   |  |                                                                                                                                       |                      |                        |            |                       |                             |                          |            |                          |               |                |         |  |  |
| REINFORG                                                                                                                                                                                   | CED OR MINERAL FILLED LCP FLAME RE                                                                                                                                                                                                                                                                                                                                                                                                                                                                                                                                                                                                                                                                                                                                                                                                                                                                                                                                                                                                                                                                                                                                                                                                                                                                                                                                                                                                                                                                                                                                                                                                                                                                                                                                                                                                                                                                                                                                                                                                                                                                                             |                                                         |  |                                                                                                                                       | F=-                  | at'l code              |            | loueface              | /Italaaa                    | nco  :                   | iastias I. | anadust f                | nil.,         |                |         |  |  |
| COLOR: I                                                                                                                                                                                   |                                                                                                                                                                                                                                                                                                                                                                                                                                                                                                                                                                                                                                                                                                                                                                                                                                                                                                                                                                                                                                                                                                                                                                                                                                                                                                                                                                                                                                                                                                                                                                                                                                                                                                                                                                                                                                                                                                                                                                                                                                                                                                                                | 1.00                                                    |  |                                                                                                                                       |                      | atíl. code<br>SEE NOTE | S 2 &: .   | Surface<br>3 ISO 1302 | tolera<br> SD 40<br> SD 110 | ince proj                | jection    | produc <del>lo</del> fan | nily<br>BERG: | STIK           |         |  |  |
| THERMOP                                                                                                                                                                                    | RIP™ PRODUCED WITH HIGH TEMPERATURE<br>PLASTIC, FLAME RETARDENT PER UL−94V                                                                                                                                                                                                                                                                                                                                                                                                                                                                                                                                                                                                                                                                                                                                                                                                                                                                                                                                                                                                                                                                                                                                                                                                                                                                                                                                                                                                                                                                                                                                                                                                                                                                                                                                                                                                                                                                                                                                                                                                                                                     |                                                         |  |                                                                                                                                       | ltr                  | ecn no                 | dr date    |                       | nless otherwise specifi     | ed \                     |            | title                    |               |                |         |  |  |
| COLOR: E                                                                                                                                                                                   | BLACK                                                                                                                                                                                                                                                                                                                                                                                                                                                                                                                                                                                                                                                                                                                                                                                                                                                                                                                                                                                                                                                                                                                                                                                                                                                                                                                                                                                                                                                                                                                                                                                                                                                                                                                                                                                                                                                                                                                                                                                                                                                                                                                          |                                                         |  |                                                                                                                                       | D                    | D                      | $\vdash$   | angles                |                             | .01/X±0.3<br>.05/XX±0.13 | СН/ММ      |                          |               | HDR. D         | ,       |  |  |
|                                                                                                                                                                                            | IMBERS WITH "H" AND WITHOUT SUFFIX<br>C PEAK TEMPERATURE FOR 20 SECOND                                                                                                                                                                                                                                                                                                                                                                                                                                                                                                                                                                                                                                                                                                                                                                                                                                                                                                                                                                                                                                                                                                                                                                                                                                                                                                                                                                                                                                                                                                                                                                                                                                                                                                                                                                                                                                                                                                                                                                                                                                                         |                                                         |  |                                                                                                                                       | <b>—</b>             | 1                      |            | 0°±2°                 |                             |                          | le 1:1     | .100,                    | /2.54cc       | STRAIG         | GHT     |  |  |
|                                                                                                                                                                                            | OLDER, INFRA-RED OR VAPOR PHASE SO                                                                                                                                                                                                                                                                                                                                                                                                                                                                                                                                                                                                                                                                                                                                                                                                                                                                                                                                                                                                                                                                                                                                                                                                                                                                                                                                                                                                                                                                                                                                                                                                                                                                                                                                                                                                                                                                                                                                                                                                                                                                                             |                                                         |  |                                                                                                                                       |                      |                        |            | dr T.                 | BREWBAKER 1                 | 2/21/94                  |            | dwg no                   |               | sheet 2 of     | f 8 siz |  |  |
|                                                                                                                                                                                            |                                                                                                                                                                                                                                                                                                                                                                                                                                                                                                                                                                                                                                                                                                                                                                                                                                                                                                                                                                                                                                                                                                                                                                                                                                                                                                                                                                                                                                                                                                                                                                                                                                                                                                                                                                                                                                                                                                                                                                                                                                                                                                                                |                                                         |  |                                                                                                                                       | <br>                 | +                      |            |                       |                             | 2/21/94                  | 'C],       |                          | 6799          | <del>3</del> 6 |         |  |  |
|                                                                                                                                                                                            |                                                                                                                                                                                                                                                                                                                                                                                                                                                                                                                                                                                                                                                                                                                                                                                                                                                                                                                                                                                                                                                                                                                                                                                                                                                                                                                                                                                                                                                                                                                                                                                                                                                                                                                                                                                                                                                                                                                                                                                                                                                                                                                                |                                                         |  |                                                                                                                                       | <b>-</b>             |                        |            |                       |                             | 2/21/94                  | <b>4</b>   | type P                   |               | ustomer D      |         |  |  |
|                                                                                                                                                                                            |                                                                                                                                                                                                                                                                                                                                                                                                                                                                                                                                                                                                                                                                                                                                                                                                                                                                                                                                                                                                                                                                                                                                                                                                                                                                                                                                                                                                                                                                                                                                                                                                                                                                                                                                                                                                                                                                                                                                                                                                                                                                                                                                |                                                         |  |                                                                                                                                       |                      | eet revis              |            |                       |                             |                          | $\Box\Box$ |                          | $\perp$       | ДŪ             | $\Box$  |  |  |
|                                                                                                                                                                                            |                                                                                                                                                                                                                                                                                                                                                                                                                                                                                                                                                                                                                                                                                                                                                                                                                                                                                                                                                                                                                                                                                                                                                                                                                                                                                                                                                                                                                                                                                                                                                                                                                                                                                                                                                                                                                                                                                                                                                                                                                                                                                                                                |                                                         |  |                                                                                                                                       | line                 | tex shee               | ot I       | 1 1                   | 1 1 1                       | 1 1                      | 1 1 1      | 1 1                      | 1 1           | 1 1 1          | ı I     |  |  |