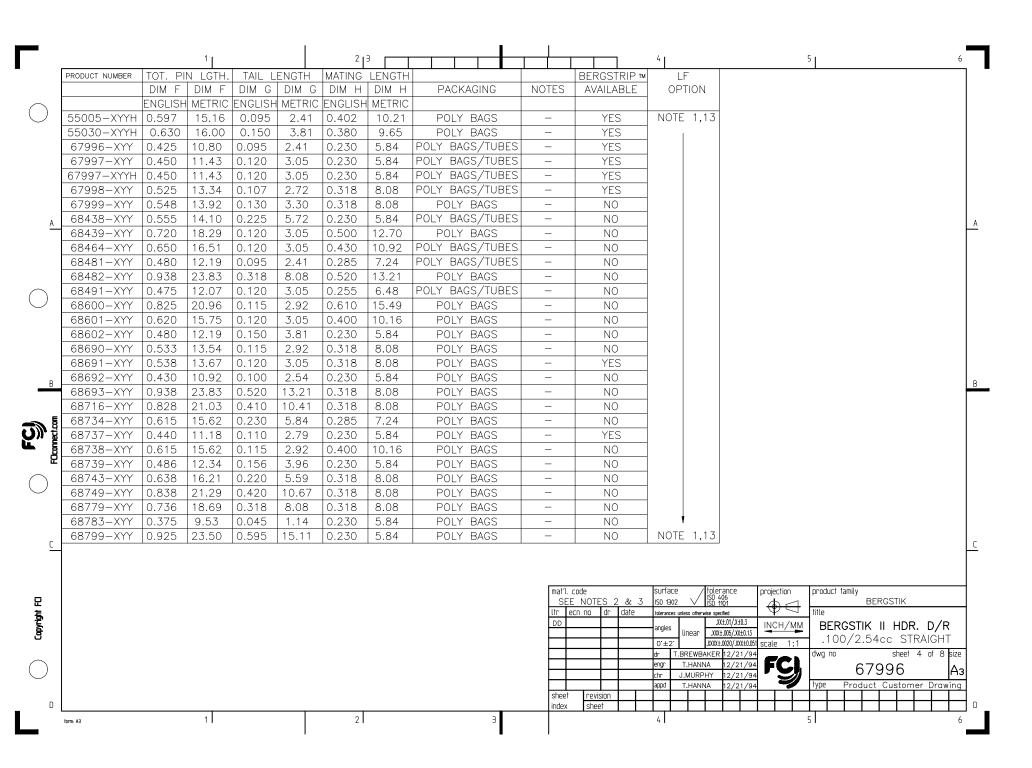

|                                                                                                                                                                                            | 1                                                                                                                                                                                                                                                                                                                                                                                                                                                                                                                                                                                                                                                                                                                                                                                                                                                                                                                                                                                                                                                                                                                                                                                                                                                                                                                                                                                                                                                                                                                                                                                                                                                                                                                                                                                                                                                                                                                                                                                                                                                                                                                              | 2   3                                                   |  |                                                                                                                                       |                      |                        |            | 4                     |                             |                          | 5          |                          |               |                |         |  |  |
|--------------------------------------------------------------------------------------------------------------------------------------------------------------------------------------------|--------------------------------------------------------------------------------------------------------------------------------------------------------------------------------------------------------------------------------------------------------------------------------------------------------------------------------------------------------------------------------------------------------------------------------------------------------------------------------------------------------------------------------------------------------------------------------------------------------------------------------------------------------------------------------------------------------------------------------------------------------------------------------------------------------------------------------------------------------------------------------------------------------------------------------------------------------------------------------------------------------------------------------------------------------------------------------------------------------------------------------------------------------------------------------------------------------------------------------------------------------------------------------------------------------------------------------------------------------------------------------------------------------------------------------------------------------------------------------------------------------------------------------------------------------------------------------------------------------------------------------------------------------------------------------------------------------------------------------------------------------------------------------------------------------------------------------------------------------------------------------------------------------------------------------------------------------------------------------------------------------------------------------------------------------------------------------------------------------------------------------|---------------------------------------------------------|--|---------------------------------------------------------------------------------------------------------------------------------------|----------------------|------------------------|------------|-----------------------|-----------------------------|--------------------------|------------|--------------------------|---------------|----------------|---------|--|--|
| PIN F                                                                                                                                                                                      | PLATING CODES:                                                                                                                                                                                                                                                                                                                                                                                                                                                                                                                                                                                                                                                                                                                                                                                                                                                                                                                                                                                                                                                                                                                                                                                                                                                                                                                                                                                                                                                                                                                                                                                                                                                                                                                                                                                                                                                                                                                                                                                                                                                                                                                 |                                                         |  |                                                                                                                                       |                      |                        |            |                       |                             |                          |            |                          |               |                |         |  |  |
| XXXXX-1YY                                                                                                                                                                                  | 30u"/0.76u MIN (SEE NOTE 14) OV                                                                                                                                                                                                                                                                                                                                                                                                                                                                                                                                                                                                                                                                                                                                                                                                                                                                                                                                                                                                                                                                                                                                                                                                                                                                                                                                                                                                                                                                                                                                                                                                                                                                                                                                                                                                                                                                                                                                                                                                                                                                                                | ER 50u"/1.27u MIN Ni                                    |  | (3,) PII                                                                                                                              | N MATER              | RIAL: PHOS             | S BRONZ    | E.                    |                             |                          |            |                          |               |                |         |  |  |
| XXXXX-2YY                                                                                                                                                                                  | 15u"/0.38u MIN (SEE NOTE 14) OV                                                                                                                                                                                                                                                                                                                                                                                                                                                                                                                                                                                                                                                                                                                                                                                                                                                                                                                                                                                                                                                                                                                                                                                                                                                                                                                                                                                                                                                                                                                                                                                                                                                                                                                                                                                                                                                                                                                                                                                                                                                                                                | ER 50u"/1.27u MIN Ni                                    |  | (4) MEASURED WITH PART IN RESTRAINED CONDITION.                                                                                       |                      |                        |            |                       |                             |                          |            |                          |               |                |         |  |  |
| XXXXX-3YY                                                                                                                                                                                  | XXXXXX—3YY 50u"/1.27u MIN Au OVER 50u"/1.27u MIN Ni                                                                                                                                                                                                                                                                                                                                                                                                                                                                                                                                                                                                                                                                                                                                                                                                                                                                                                                                                                                                                                                                                                                                                                                                                                                                                                                                                                                                                                                                                                                                                                                                                                                                                                                                                                                                                                                                                                                                                                                                                                                                            |                                                         |  |                                                                                                                                       |                      |                        |            |                       |                             |                          |            |                          |               |                |         |  |  |
| XXXXX-4YY                                                                                                                                                                                  |                                                                                                                                                                                                                                                                                                                                                                                                                                                                                                                                                                                                                                                                                                                                                                                                                                                                                                                                                                                                                                                                                                                                                                                                                                                                                                                                                                                                                                                                                                                                                                                                                                                                                                                                                                                                                                                                                                                                                                                                                                                                                                                                | 5. TWO SIDES OF PIN TIPS NOT PLATED. TYPICAL BOTH ENDS. |  |                                                                                                                                       |                      |                        |            |                       |                             |                          |            |                          |               |                |         |  |  |
| XXXXX-4YYHI                                                                                                                                                                                | —  100u"/2.54u <b>MIN Sn OVER 50u"/1.2</b> `<br>LFI                                                                                                                                                                                                                                                                                                                                                                                                                                                                                                                                                                                                                                                                                                                                                                                                                                                                                                                                                                                                                                                                                                                                                                                                                                                                                                                                                                                                                                                                                                                                                                                                                                                                                                                                                                                                                                                                                                                                                                                                                                                                            | 7u MIN Ni (SEE NOTE 15)                                 |  | (6,) 2L                                                                                                                               | BS/0.9k              | KG MIN PI              | IN RETEN   | TION IN               | EITHER DIR                  | ECTION.                  |            |                          |               |                |         |  |  |
| XXXXX-5YY                                                                                                                                                                                  | 15u"/0.38u MIN (SEE NOTE 14) OVE                                                                                                                                                                                                                                                                                                                                                                                                                                                                                                                                                                                                                                                                                                                                                                                                                                                                                                                                                                                                                                                                                                                                                                                                                                                                                                                                                                                                                                                                                                                                                                                                                                                                                                                                                                                                                                                                                                                                                                                                                                                                                               | R 50u"/1 27u MIN Ni                                     |  | 7. MII                                                                                                                                | LITARY E             | BERGSTIK               | HEADER     |                       |                             |                          |            |                          |               |                |         |  |  |
| XXXXX-6YY                                                                                                                                                                                  |                                                                                                                                                                                                                                                                                                                                                                                                                                                                                                                                                                                                                                                                                                                                                                                                                                                                                                                                                                                                                                                                                                                                                                                                                                                                                                                                                                                                                                                                                                                                                                                                                                                                                                                                                                                                                                                                                                                                                                                                                                                                                                                                |                                                         |  | (X-XYY-N                                                                                                                              | 11L                  |                        |            |                       |                             |                          |            |                          |               |                |         |  |  |
|                                                                                                                                                                                            | XXXXX-6YY         30u"/0.76u         MIN (SEE NOTE 14)         OVER 50u"/1.27u         MIN Ni           XXXXX-7YY         30u"/0.76u         MIN Au         OVER 50u"/1.27u         MIN Ni                                                                                                                                                                                                                                                                                                                                                                                                                                                                                                                                                                                                                                                                                                                                                                                                                                                                                                                                                                                                                                                                                                                                                                                                                                                                                                                                                                                                                                                                                                                                                                                                                                                                                                                                                                                                                                                                                                                                     |                                                         |  |                                                                                                                                       | OT AVAIL             |                        |            |                       |                             |                          |            |                          |               |                |         |  |  |
| XXXXX-8YY                                                                                                                                                                                  | 15u"/0.38u MIN Au OVER 50u"/1.27u MIN Ni                                                                                                                                                                                                                                                                                                                                                                                                                                                                                                                                                                                                                                                                                                                                                                                                                                                                                                                                                                                                                                                                                                                                                                                                                                                                                                                                                                                                                                                                                                                                                                                                                                                                                                                                                                                                                                                                                                                                                                                                                                                                                       |                                                         |  |                                                                                                                                       |                      |                        |            |                       | TAILS EX                    |                          | 00         |                          |               |                |         |  |  |
| XXXXX-9YY                                                                                                                                                                                  | 15u"/0.38u MIN GXT OVER 50u"/1.27u MIN Ni                                                                                                                                                                                                                                                                                                                                                                                                                                                                                                                                                                                                                                                                                                                                                                                                                                                                                                                                                                                                                                                                                                                                                                                                                                                                                                                                                                                                                                                                                                                                                                                                                                                                                                                                                                                                                                                                                                                                                                                                                                                                                      |                                                         |  | INDICATED PARTS ON TABLE WHERE +.010/0.25000/0.00 APPLIES.                                                                            |                      |                        |            |                       |                             |                          |            |                          |               |                |         |  |  |
| XXXXX 311                                                                                                                                                                                  | The first of the state of the s |                                                         |  | NOTCH CONFIGURATION WILL VARY PER VENDOR'S DISCRETION.                                                                                |                      |                        |            |                       |                             |                          |            |                          |               |                |         |  |  |
| NOTES                                                                                                                                                                                      | 300 / 0.700 MIN GAT OVER 300 / 1.2                                                                                                                                                                                                                                                                                                                                                                                                                                                                                                                                                                                                                                                                                                                                                                                                                                                                                                                                                                                                                                                                                                                                                                                                                                                                                                                                                                                                                                                                                                                                                                                                                                                                                                                                                                                                                                                                                                                                                                                                                                                                                             | VU MIN NI                                               |  |                                                                                                                                       |                      | PART I<br>ARE BULI     |            |                       | ED BY                       |                          |            |                          |               |                |         |  |  |
| (1.) PART NUMBER OPTIONS:                                                                                                                                                                  |                                                                                                                                                                                                                                                                                                                                                                                                                                                                                                                                                                                                                                                                                                                                                                                                                                                                                                                                                                                                                                                                                                                                                                                                                                                                                                                                                                                                                                                                                                                                                                                                                                                                                                                                                                                                                                                                                                                                                                                                                                                                                                                                |                                                         |  | $(11)$ TAIL LENGTH (DIM. G) TO BE $\pm .008/.0.20$ .                                                                                  |                      |                        |            |                       |                             |                          |            |                          |               |                |         |  |  |
| PIN PLATING CODES (SEE ABOVE)                                                                                                                                                              |                                                                                                                                                                                                                                                                                                                                                                                                                                                                                                                                                                                                                                                                                                                                                                                                                                                                                                                                                                                                                                                                                                                                                                                                                                                                                                                                                                                                                                                                                                                                                                                                                                                                                                                                                                                                                                                                                                                                                                                                                                                                                                                                |                                                         |  | 12. POSITIONS PER ROW 37 TO 50 CAN BE PRODUCED, BUT FLATNESS AND CURVATURE MAY NOT BE                                                 |                      |                        |            |                       |                             |                          |            |                          |               |                |         |  |  |
| HIGH TEM                                                                                                                                                                                   | IPERATURE MATERIAL:                                                                                                                                                                                                                                                                                                                                                                                                                                                                                                                                                                                                                                                                                                                                                                                                                                                                                                                                                                                                                                                                                                                                                                                                                                                                                                                                                                                                                                                                                                                                                                                                                                                                                                                                                                                                                                                                                                                                                                                                                                                                                                            |                                                         |  |                                                                                                                                       |                      | CLOSE AS               |            |                       |                             |                          |            |                          |               |                |         |  |  |
| PART NUMBERS WITH AND WITHOUT "H" WILL BE SUPPLIED WITH HIGH TEMPERATURE PLASTIC.                                                                                                          |                                                                                                                                                                                                                                                                                                                                                                                                                                                                                                                                                                                                                                                                                                                                                                                                                                                                                                                                                                                                                                                                                                                                                                                                                                                                                                                                                                                                                                                                                                                                                                                                                                                                                                                                                                                                                                                                                                                                                                                                                                                                                                                                |                                                         |  | (3) THESE PRODUCTS MEETS EUROPEAN UNION DIRECTIVES AND OTHER COUNTRY REGULATION AS DESCRIBED IN GS-22-008.                            |                      |                        |            |                       |                             |                          |            |                          |               |                |         |  |  |
| NUMBER OF POSITIONS :                                                                                                                                                                      |                                                                                                                                                                                                                                                                                                                                                                                                                                                                                                                                                                                                                                                                                                                                                                                                                                                                                                                                                                                                                                                                                                                                                                                                                                                                                                                                                                                                                                                                                                                                                                                                                                                                                                                                                                                                                                                                                                                                                                                                                                                                                                                                |                                                         |  | (4) PLATING OPTIONS:                                                                                                                  |                      |                        |            |                       |                             |                          |            |                          |               |                |         |  |  |
| EVEN NUMBER OF POSITIONS FROM 2 (2X1) THROUGH 72 (2X36).                                                                                                                                   |                                                                                                                                                                                                                                                                                                                                                                                                                                                                                                                                                                                                                                                                                                                                                                                                                                                                                                                                                                                                                                                                                                                                                                                                                                                                                                                                                                                                                                                                                                                                                                                                                                                                                                                                                                                                                                                                                                                                                                                                                                                                                                                                |                                                         |  | MAY BE EITHER GOLD OR GXT PLATED AT MANUFACTURER'S OPTION.                                                                            |                      |                        |            |                       |                             |                          |            |                          |               |                |         |  |  |
| -X00H INDICATES BERGSTRIP PRODUCT. SEÉ PAGE 3 FOR SPECIAL GEOMETRY OF THIS CONTINUOUS STRIP PRODUCT. AUTOMATED REELS WILL CONTAIN 45,000 PINS. SEE SPECIFIC PART NUMBERS FOR AVAILABILITY. |                                                                                                                                                                                                                                                                                                                                                                                                                                                                                                                                                                                                                                                                                                                                                                                                                                                                                                                                                                                                                                                                                                                                                                                                                                                                                                                                                                                                                                                                                                                                                                                                                                                                                                                                                                                                                                                                                                                                                                                                                                                                                                                                |                                                         |  | (5) "THIS PRODUCT HAS 100% TIN PLATING IN THE INTERFACE AND HAS NOT BEEN TESTED FOR WHISKER GROWTH IN ALL INTERCONNECT ENVIRONMENTS." |                      |                        |            |                       |                             |                          |            |                          |               |                |         |  |  |
| PACKAGING:                                                                                                                                                                                 |                                                                                                                                                                                                                                                                                                                                                                                                                                                                                                                                                                                                                                                                                                                                                                                                                                                                                                                                                                                                                                                                                                                                                                                                                                                                                                                                                                                                                                                                                                                                                                                                                                                                                                                                                                                                                                                                                                                                                                                                                                                                                                                                |                                                         |  | (16.) TH                                                                                                                              | HE OAL               | DON'T E                | EXCEED     | 34.5mm                |                             |                          |            |                          |               |                |         |  |  |
|                                                                                                                                                                                            | PACKAGED IN POLY BAGS.<br>EIGHT DIGIT PART NUMBERS FOLLOWED BY A "T" ARE PACKAGED                                                                                                                                                                                                                                                                                                                                                                                                                                                                                                                                                                                                                                                                                                                                                                                                                                                                                                                                                                                                                                                                                                                                                                                                                                                                                                                                                                                                                                                                                                                                                                                                                                                                                                                                                                                                                                                                                                                                                                                                                                              |                                                         |  | (16) THE OAL DON'T EXCEED 34.5mm (17) INCREMENTS BY 0.1mm IN LENGTHS ONLY                                                             |                      |                        |            |                       |                             |                          |            |                          |               |                |         |  |  |
| ·                                                                                                                                                                                          | IN TUBES. SEE SPECIFIC PART NUMBERS FOR AVAILABILITY. EIGHT DIGIT PART NUMBERS FOLLOWED BY A "G" ARE PACKAGED                                                                                                                                                                                                                                                                                                                                                                                                                                                                                                                                                                                                                                                                                                                                                                                                                                                                                                                                                                                                                                                                                                                                                                                                                                                                                                                                                                                                                                                                                                                                                                                                                                                                                                                                                                                                                                                                                                                                                                                                                  |                                                         |  | 18 FC                                                                                                                                 | OR SPE               | CIAL PAC               | CKAGING    | REOLIES               | T PLFASE                    | CONTACT                  | PRODU      | CT MAN                   | AGER FO       | )R A\/A   A    | ARII IT |  |  |
| IN EIG                                                                                                                                                                                     | GPAX FOR IBM ONLY. SEE SPECIFIC PAR                                                                                                                                                                                                                                                                                                                                                                                                                                                                                                                                                                                                                                                                                                                                                                                                                                                                                                                                                                                                                                                                                                                                                                                                                                                                                                                                                                                                                                                                                                                                                                                                                                                                                                                                                                                                                                                                                                                                                                                                                                                                                            | A G ARE PACKAGED<br>RT NUMBERS FOR AVAILABILITY.        |  |                                                                                                                                       |                      |                        |            |                       | 1 1 LL/OL                   | 001111101                | 111000     | 01 1417 (14              | , to Lit i c  |                | (DIEII  |  |  |
| PART NUMBERS FOLLOWED BY A "C" ARE PACKAGED IN TUBES                                                                                                                                       |                                                                                                                                                                                                                                                                                                                                                                                                                                                                                                                                                                                                                                                                                                                                                                                                                                                                                                                                                                                                                                                                                                                                                                                                                                                                                                                                                                                                                                                                                                                                                                                                                                                                                                                                                                                                                                                                                                                                                                                                                                                                                                                                |                                                         |  |                                                                                                                                       | RMINE DII<br>ER OF P |                        |            | \A/                   |                             |                          |            |                          |               |                |         |  |  |
|                                                                                                                                                                                            | TH A PICKUP CAP APPLIED.                                                                                                                                                                                                                                                                                                                                                                                                                                                                                                                                                                                                                                                                                                                                                                                                                                                                                                                                                                                                                                                                                                                                                                                                                                                                                                                                                                                                                                                                                                                                                                                                                                                                                                                                                                                                                                                                                                                                                                                                                                                                                                       |                                                         |  |                                                                                                                                       |                      | : 10 POS               |            |                       |                             |                          |            |                          |               |                |         |  |  |
| LEAD FRE                                                                                                                                                                                   |                                                                                                                                                                                                                                                                                                                                                                                                                                                                                                                                                                                                                                                                                                                                                                                                                                                                                                                                                                                                                                                                                                                                                                                                                                                                                                                                                                                                                                                                                                                                                                                                                                                                                                                                                                                                                                                                                                                                                                                                                                                                                                                                |                                                         |  | L/                                                                                                                                    | O OWIT EL            | . 10 100               | J. IT // . | . , 50/ 2.0           |                             |                          |            |                          |               |                |         |  |  |
| AD OF                                                                                                                                                                                      | DD "HLF" SUFFIX AT THE END OF PART  <br>PTION, NOT AVAILABLE FOR —5YY,—5YYH,                                                                                                                                                                                                                                                                                                                                                                                                                                                                                                                                                                                                                                                                                                                                                                                                                                                                                                                                                                                                                                                                                                                                                                                                                                                                                                                                                                                                                                                                                                                                                                                                                                                                                                                                                                                                                                                                                                                                                                                                                                                   | NUMBER FUR LEAD FREE<br>-6YY & -6YYH                    |  |                                                                                                                                       |                      |                        |            |                       |                             |                          |            |                          |               |                |         |  |  |
| 1 _                                                                                                                                                                                        |                                                                                                                                                                                                                                                                                                                                                                                                                                                                                                                                                                                                                                                                                                                                                                                                                                                                                                                                                                                                                                                                                                                                                                                                                                                                                                                                                                                                                                                                                                                                                                                                                                                                                                                                                                                                                                                                                                                                                                                                                                                                                                                                |                                                         |  |                                                                                                                                       |                      |                        |            |                       |                             |                          |            |                          |               |                |         |  |  |
| (2.) BODY MA                                                                                                                                                                               | ATERIAL:<br>ATERIAL: MANUFACTURER'S OPTION OF                                                                                                                                                                                                                                                                                                                                                                                                                                                                                                                                                                                                                                                                                                                                                                                                                                                                                                                                                                                                                                                                                                                                                                                                                                                                                                                                                                                                                                                                                                                                                                                                                                                                                                                                                                                                                                                                                                                                                                                                                                                                                  | NVION DOT CLASS FIRED                                   |  |                                                                                                                                       |                      |                        |            |                       |                             |                          |            |                          |               |                |         |  |  |
| REINFORG                                                                                                                                                                                   | CED OR MINERAL FILLED LCP FLAME RE                                                                                                                                                                                                                                                                                                                                                                                                                                                                                                                                                                                                                                                                                                                                                                                                                                                                                                                                                                                                                                                                                                                                                                                                                                                                                                                                                                                                                                                                                                                                                                                                                                                                                                                                                                                                                                                                                                                                                                                                                                                                                             |                                                         |  |                                                                                                                                       | F=-                  | at'l code              |            | loueface              | /Italaaa                    | nco  :                   | iastias I. | anadust f                | nil.,         |                |         |  |  |
| COLOR: I                                                                                                                                                                                   |                                                                                                                                                                                                                                                                                                                                                                                                                                                                                                                                                                                                                                                                                                                                                                                                                                                                                                                                                                                                                                                                                                                                                                                                                                                                                                                                                                                                                                                                                                                                                                                                                                                                                                                                                                                                                                                                                                                                                                                                                                                                                                                                | 1.00                                                    |  |                                                                                                                                       |                      | atíl. code<br>SEE NOTE | S 2 &: .   | Surface<br>3 ISO 1302 | tolera<br> SD 40<br> SD 110 | ince proj                | jection    | produc <del>lo</del> fan | nily<br>BERG: | STIK           |         |  |  |
| THERMOP                                                                                                                                                                                    | RIP™ PRODUCED WITH HIGH TEMPERATURE<br>PLASTIC, FLAME RETARDENT PER UL−94V                                                                                                                                                                                                                                                                                                                                                                                                                                                                                                                                                                                                                                                                                                                                                                                                                                                                                                                                                                                                                                                                                                                                                                                                                                                                                                                                                                                                                                                                                                                                                                                                                                                                                                                                                                                                                                                                                                                                                                                                                                                     |                                                         |  |                                                                                                                                       | ltr                  | ecn no                 | dr date    |                       | nless otherwise specifi     | ed \                     |            | title                    |               |                |         |  |  |
| COLOR: E                                                                                                                                                                                   | BLACK                                                                                                                                                                                                                                                                                                                                                                                                                                                                                                                                                                                                                                                                                                                                                                                                                                                                                                                                                                                                                                                                                                                                                                                                                                                                                                                                                                                                                                                                                                                                                                                                                                                                                                                                                                                                                                                                                                                                                                                                                                                                                                                          |                                                         |  |                                                                                                                                       | D                    | D                      | $\vdash$   | angles                |                             | .01/X±0.3<br>.05/XX±0.13 | СН/ММ      |                          |               | HDR. D         | ,       |  |  |
|                                                                                                                                                                                            | IMBERS WITH "H" AND WITHOUT SUFFIX<br>C PEAK TEMPERATURE FOR 20 SECOND                                                                                                                                                                                                                                                                                                                                                                                                                                                                                                                                                                                                                                                                                                                                                                                                                                                                                                                                                                                                                                                                                                                                                                                                                                                                                                                                                                                                                                                                                                                                                                                                                                                                                                                                                                                                                                                                                                                                                                                                                                                         |                                                         |  |                                                                                                                                       | <b>—</b>             | 1                      |            | 0°±2°                 |                             |                          | le 1:1     | .100,                    | /2.54cc       | STRAIG         | GHT     |  |  |
|                                                                                                                                                                                            | OLDER, INFRA-RED OR VAPOR PHASE SO                                                                                                                                                                                                                                                                                                                                                                                                                                                                                                                                                                                                                                                                                                                                                                                                                                                                                                                                                                                                                                                                                                                                                                                                                                                                                                                                                                                                                                                                                                                                                                                                                                                                                                                                                                                                                                                                                                                                                                                                                                                                                             |                                                         |  |                                                                                                                                       |                      |                        |            | dr T.                 | BREWBAKER 1                 | 2/21/94                  |            | dwg no                   |               | sheet 2 of     | f 8 siz |  |  |
|                                                                                                                                                                                            |                                                                                                                                                                                                                                                                                                                                                                                                                                                                                                                                                                                                                                                                                                                                                                                                                                                                                                                                                                                                                                                                                                                                                                                                                                                                                                                                                                                                                                                                                                                                                                                                                                                                                                                                                                                                                                                                                                                                                                                                                                                                                                                                |                                                         |  |                                                                                                                                       | <br>                 | +                      |            |                       |                             | 2/21/94                  | 'C],       |                          | 6799          | <del>3</del> 6 |         |  |  |
|                                                                                                                                                                                            |                                                                                                                                                                                                                                                                                                                                                                                                                                                                                                                                                                                                                                                                                                                                                                                                                                                                                                                                                                                                                                                                                                                                                                                                                                                                                                                                                                                                                                                                                                                                                                                                                                                                                                                                                                                                                                                                                                                                                                                                                                                                                                                                |                                                         |  |                                                                                                                                       | <b>-</b>             |                        |            |                       |                             | 2/21/94                  | <b>4</b>   | type P                   |               | ustomer D      |         |  |  |
|                                                                                                                                                                                            |                                                                                                                                                                                                                                                                                                                                                                                                                                                                                                                                                                                                                                                                                                                                                                                                                                                                                                                                                                                                                                                                                                                                                                                                                                                                                                                                                                                                                                                                                                                                                                                                                                                                                                                                                                                                                                                                                                                                                                                                                                                                                                                                |                                                         |  |                                                                                                                                       |                      | eet revis              |            |                       |                             |                          | $\Box\Box$ |                          | $\perp$       | ДŪ             | $\Box$  |  |  |
|                                                                                                                                                                                            |                                                                                                                                                                                                                                                                                                                                                                                                                                                                                                                                                                                                                                                                                                                                                                                                                                                                                                                                                                                                                                                                                                                                                                                                                                                                                                                                                                                                                                                                                                                                                                                                                                                                                                                                                                                                                                                                                                                                                                                                                                                                                                                                |                                                         |  |                                                                                                                                       | line                 | tex shee               | ot I       | 1 1                   | 1 1 1                       | 1 1                      | 1 1 1      | 1 1                      | 1 1           | 1 1 1          | ı I     |  |  |