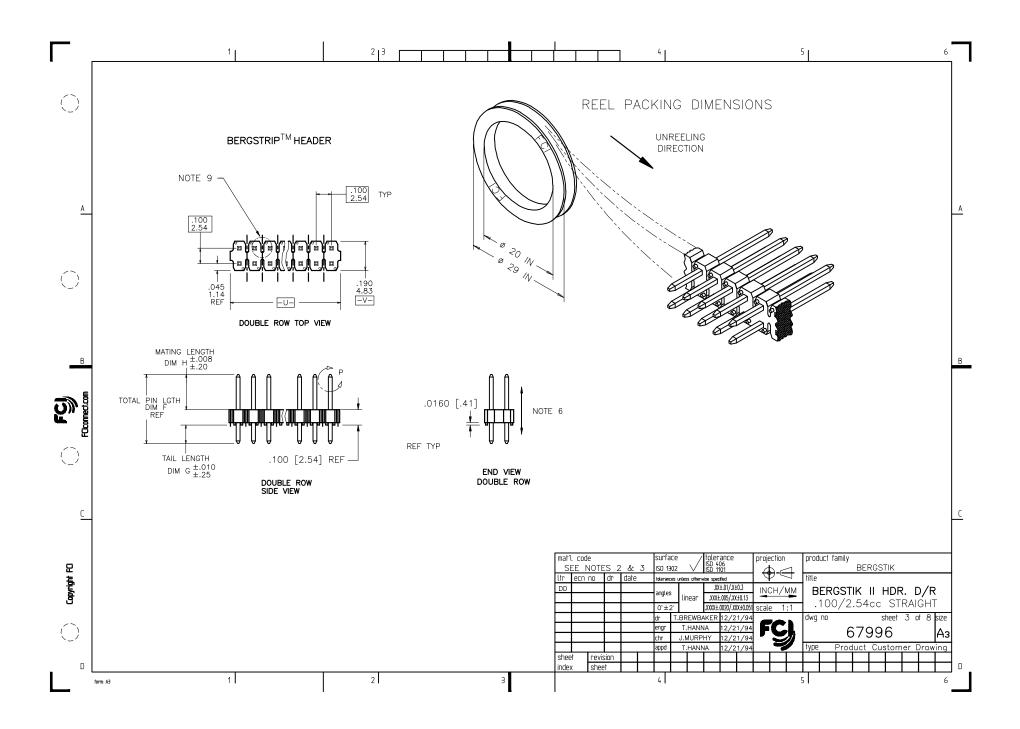

|                                                                                                                                                                                            | 1                                                                                                                                                                                                                                                                                                                                                                                                                                                                                                                                                                                                                                                                                                                                                                                                                                                                                                                                                                                                                                                                                                                                                                                                                                                                                                                                                                                                                                                                                                                                                                                                                                                                                                                                                                                                                                                                                                                                                                                                                                                                                                                              | 2   3                                                   |  |                                                                                                                                       |                      |                        |            | 4                     |                             |                          | 5          |                          |               |                |         |  |  |
|--------------------------------------------------------------------------------------------------------------------------------------------------------------------------------------------|--------------------------------------------------------------------------------------------------------------------------------------------------------------------------------------------------------------------------------------------------------------------------------------------------------------------------------------------------------------------------------------------------------------------------------------------------------------------------------------------------------------------------------------------------------------------------------------------------------------------------------------------------------------------------------------------------------------------------------------------------------------------------------------------------------------------------------------------------------------------------------------------------------------------------------------------------------------------------------------------------------------------------------------------------------------------------------------------------------------------------------------------------------------------------------------------------------------------------------------------------------------------------------------------------------------------------------------------------------------------------------------------------------------------------------------------------------------------------------------------------------------------------------------------------------------------------------------------------------------------------------------------------------------------------------------------------------------------------------------------------------------------------------------------------------------------------------------------------------------------------------------------------------------------------------------------------------------------------------------------------------------------------------------------------------------------------------------------------------------------------------|---------------------------------------------------------|--|---------------------------------------------------------------------------------------------------------------------------------------|----------------------|------------------------|------------|-----------------------|-----------------------------|--------------------------|------------|--------------------------|---------------|----------------|---------|--|--|
| PIN F                                                                                                                                                                                      | PLATING CODES:                                                                                                                                                                                                                                                                                                                                                                                                                                                                                                                                                                                                                                                                                                                                                                                                                                                                                                                                                                                                                                                                                                                                                                                                                                                                                                                                                                                                                                                                                                                                                                                                                                                                                                                                                                                                                                                                                                                                                                                                                                                                                                                 |                                                         |  |                                                                                                                                       |                      |                        |            |                       |                             |                          |            |                          |               |                |         |  |  |
| XXXXX-1YY                                                                                                                                                                                  | 30u"/0.76u MIN (SEE NOTE 14) OV                                                                                                                                                                                                                                                                                                                                                                                                                                                                                                                                                                                                                                                                                                                                                                                                                                                                                                                                                                                                                                                                                                                                                                                                                                                                                                                                                                                                                                                                                                                                                                                                                                                                                                                                                                                                                                                                                                                                                                                                                                                                                                | ER 50u"/1.27u MIN Ni                                    |  | (3,) PII                                                                                                                              | N MATER              | RIAL: PHOS             | S BRONZ    | E.                    |                             |                          |            |                          |               |                |         |  |  |
| XXXXX-2YY                                                                                                                                                                                  | 15u"/0.38u MIN (SEE NOTE 14) OV                                                                                                                                                                                                                                                                                                                                                                                                                                                                                                                                                                                                                                                                                                                                                                                                                                                                                                                                                                                                                                                                                                                                                                                                                                                                                                                                                                                                                                                                                                                                                                                                                                                                                                                                                                                                                                                                                                                                                                                                                                                                                                | ER 50u"/1.27u MIN Ni                                    |  | (4) MEASURED WITH PART IN RESTRAINED CONDITION.                                                                                       |                      |                        |            |                       |                             |                          |            |                          |               |                |         |  |  |
| XXXXX-3YY                                                                                                                                                                                  | XXXXXX—3YY 50u"/1.27u MIN Au OVER 50u"/1.27u MIN Ni                                                                                                                                                                                                                                                                                                                                                                                                                                                                                                                                                                                                                                                                                                                                                                                                                                                                                                                                                                                                                                                                                                                                                                                                                                                                                                                                                                                                                                                                                                                                                                                                                                                                                                                                                                                                                                                                                                                                                                                                                                                                            |                                                         |  |                                                                                                                                       |                      |                        |            |                       |                             |                          |            |                          |               |                |         |  |  |
| XXXXX-4YY                                                                                                                                                                                  |                                                                                                                                                                                                                                                                                                                                                                                                                                                                                                                                                                                                                                                                                                                                                                                                                                                                                                                                                                                                                                                                                                                                                                                                                                                                                                                                                                                                                                                                                                                                                                                                                                                                                                                                                                                                                                                                                                                                                                                                                                                                                                                                | 5. TWO SIDES OF PIN TIPS NOT PLATED. TYPICAL BOTH ENDS. |  |                                                                                                                                       |                      |                        |            |                       |                             |                          |            |                          |               |                |         |  |  |
| XXXXX-4YYHI                                                                                                                                                                                | —  100u"/2.54u <b>MIN Sn OVER 50u"/1.2</b> `<br>LFI                                                                                                                                                                                                                                                                                                                                                                                                                                                                                                                                                                                                                                                                                                                                                                                                                                                                                                                                                                                                                                                                                                                                                                                                                                                                                                                                                                                                                                                                                                                                                                                                                                                                                                                                                                                                                                                                                                                                                                                                                                                                            | 7u MIN Ni (SEE NOTE 15)                                 |  | (6,) 2L                                                                                                                               | BS/0.9k              | KG MIN PI              | IN RETEN   | TION IN               | EITHER DIR                  | ECTION.                  |            |                          |               |                |         |  |  |
| XXXXX-5YY                                                                                                                                                                                  | 15u"/0.38u MIN (SEE NOTE 14) OVE                                                                                                                                                                                                                                                                                                                                                                                                                                                                                                                                                                                                                                                                                                                                                                                                                                                                                                                                                                                                                                                                                                                                                                                                                                                                                                                                                                                                                                                                                                                                                                                                                                                                                                                                                                                                                                                                                                                                                                                                                                                                                               | R 50u"/1 27u MIN Ni                                     |  | 7. MII                                                                                                                                | LITARY E             | BERGSTIK               | HEADER     |                       |                             |                          |            |                          |               |                |         |  |  |
| XXXXX-6YY                                                                                                                                                                                  |                                                                                                                                                                                                                                                                                                                                                                                                                                                                                                                                                                                                                                                                                                                                                                                                                                                                                                                                                                                                                                                                                                                                                                                                                                                                                                                                                                                                                                                                                                                                                                                                                                                                                                                                                                                                                                                                                                                                                                                                                                                                                                                                |                                                         |  | (X-XYY-N                                                                                                                              | 11L                  |                        |            |                       |                             |                          |            |                          |               |                |         |  |  |
|                                                                                                                                                                                            | XXXXX-6YY         30u"/0.76u         MIN (SEE NOTE 14)         OVER 50u"/1.27u         MIN Ni           XXXXX-7YY         30u"/0.76u         MIN Au         OVER 50u"/1.27u         MIN Ni                                                                                                                                                                                                                                                                                                                                                                                                                                                                                                                                                                                                                                                                                                                                                                                                                                                                                                                                                                                                                                                                                                                                                                                                                                                                                                                                                                                                                                                                                                                                                                                                                                                                                                                                                                                                                                                                                                                                     |                                                         |  |                                                                                                                                       | OT AVAIL             |                        |            |                       |                             |                          |            |                          |               |                |         |  |  |
| XXXXX-8YY                                                                                                                                                                                  | 15u"/0.38u MIN Au OVER 50u"/1.27u MIN Ni                                                                                                                                                                                                                                                                                                                                                                                                                                                                                                                                                                                                                                                                                                                                                                                                                                                                                                                                                                                                                                                                                                                                                                                                                                                                                                                                                                                                                                                                                                                                                                                                                                                                                                                                                                                                                                                                                                                                                                                                                                                                                       |                                                         |  |                                                                                                                                       |                      |                        |            |                       | TAILS EX                    |                          | 00         |                          |               |                |         |  |  |
| XXXXX-9YY                                                                                                                                                                                  | 15u"/0.38u MIN GXT OVER 50u"/1.27u MIN Ni                                                                                                                                                                                                                                                                                                                                                                                                                                                                                                                                                                                                                                                                                                                                                                                                                                                                                                                                                                                                                                                                                                                                                                                                                                                                                                                                                                                                                                                                                                                                                                                                                                                                                                                                                                                                                                                                                                                                                                                                                                                                                      |                                                         |  | INDICATED PARTS ON TABLE WHERE +.010/0.25000/0.00 APPLIES.                                                                            |                      |                        |            |                       |                             |                          |            |                          |               |                |         |  |  |
| XXXXX 311                                                                                                                                                                                  | The first of the state of the s |                                                         |  | NOTCH CONFIGURATION WILL VARY PER VENDOR'S DISCRETION.                                                                                |                      |                        |            |                       |                             |                          |            |                          |               |                |         |  |  |
| NOTES                                                                                                                                                                                      | 300 / 0.700 MIN GAT OVER 300 / 1.2                                                                                                                                                                                                                                                                                                                                                                                                                                                                                                                                                                                                                                                                                                                                                                                                                                                                                                                                                                                                                                                                                                                                                                                                                                                                                                                                                                                                                                                                                                                                                                                                                                                                                                                                                                                                                                                                                                                                                                                                                                                                                             | VU MIN NI                                               |  |                                                                                                                                       |                      | PART I<br>ARE BULI     |            |                       | ED BY                       |                          |            |                          |               |                |         |  |  |
| (1.) PART NUMBER OPTIONS:                                                                                                                                                                  |                                                                                                                                                                                                                                                                                                                                                                                                                                                                                                                                                                                                                                                                                                                                                                                                                                                                                                                                                                                                                                                                                                                                                                                                                                                                                                                                                                                                                                                                                                                                                                                                                                                                                                                                                                                                                                                                                                                                                                                                                                                                                                                                |                                                         |  | $(11)$ TAIL LENGTH (DIM. G) TO BE $\pm .008/.0.20$ .                                                                                  |                      |                        |            |                       |                             |                          |            |                          |               |                |         |  |  |
| PIN PLATING CODES (SEE ABOVE)                                                                                                                                                              |                                                                                                                                                                                                                                                                                                                                                                                                                                                                                                                                                                                                                                                                                                                                                                                                                                                                                                                                                                                                                                                                                                                                                                                                                                                                                                                                                                                                                                                                                                                                                                                                                                                                                                                                                                                                                                                                                                                                                                                                                                                                                                                                |                                                         |  | 12. POSITIONS PER ROW 37 TO 50 CAN BE PRODUCED, BUT FLATNESS AND CURVATURE MAY NOT BE                                                 |                      |                        |            |                       |                             |                          |            |                          |               |                |         |  |  |
| HIGH TEM                                                                                                                                                                                   | IPERATURE MATERIAL:                                                                                                                                                                                                                                                                                                                                                                                                                                                                                                                                                                                                                                                                                                                                                                                                                                                                                                                                                                                                                                                                                                                                                                                                                                                                                                                                                                                                                                                                                                                                                                                                                                                                                                                                                                                                                                                                                                                                                                                                                                                                                                            |                                                         |  |                                                                                                                                       |                      | CLOSE AS               |            |                       |                             |                          |            |                          |               |                |         |  |  |
| PART NUMBERS WITH AND WITHOUT "H" WILL BE SUPPLIED WITH HIGH TEMPERATURE PLASTIC.                                                                                                          |                                                                                                                                                                                                                                                                                                                                                                                                                                                                                                                                                                                                                                                                                                                                                                                                                                                                                                                                                                                                                                                                                                                                                                                                                                                                                                                                                                                                                                                                                                                                                                                                                                                                                                                                                                                                                                                                                                                                                                                                                                                                                                                                |                                                         |  | (3) THESE PRODUCTS MEETS EUROPEAN UNION DIRECTIVES AND OTHER COUNTRY REGULATION AS DESCRIBED IN GS-22-008.                            |                      |                        |            |                       |                             |                          |            |                          |               |                |         |  |  |
| NUMBER OF POSITIONS :                                                                                                                                                                      |                                                                                                                                                                                                                                                                                                                                                                                                                                                                                                                                                                                                                                                                                                                                                                                                                                                                                                                                                                                                                                                                                                                                                                                                                                                                                                                                                                                                                                                                                                                                                                                                                                                                                                                                                                                                                                                                                                                                                                                                                                                                                                                                |                                                         |  | (4) PLATING OPTIONS:                                                                                                                  |                      |                        |            |                       |                             |                          |            |                          |               |                |         |  |  |
| EVEN NUMBER OF POSITIONS FROM 2 (2X1) THROUGH 72 (2X36).                                                                                                                                   |                                                                                                                                                                                                                                                                                                                                                                                                                                                                                                                                                                                                                                                                                                                                                                                                                                                                                                                                                                                                                                                                                                                                                                                                                                                                                                                                                                                                                                                                                                                                                                                                                                                                                                                                                                                                                                                                                                                                                                                                                                                                                                                                |                                                         |  | MAY BE EITHER GOLD OR GXT PLATED AT MANUFACTURER'S OPTION.                                                                            |                      |                        |            |                       |                             |                          |            |                          |               |                |         |  |  |
| -X00H INDICATES BERGSTRIP PRODUCT. SEÉ PAGE 3 FOR SPECIAL GEOMETRY OF THIS CONTINUOUS STRIP PRODUCT. AUTOMATED REELS WILL CONTAIN 45,000 PINS. SEE SPECIFIC PART NUMBERS FOR AVAILABILITY. |                                                                                                                                                                                                                                                                                                                                                                                                                                                                                                                                                                                                                                                                                                                                                                                                                                                                                                                                                                                                                                                                                                                                                                                                                                                                                                                                                                                                                                                                                                                                                                                                                                                                                                                                                                                                                                                                                                                                                                                                                                                                                                                                |                                                         |  | (5) "THIS PRODUCT HAS 100% TIN PLATING IN THE INTERFACE AND HAS NOT BEEN TESTED FOR WHISKER GROWTH IN ALL INTERCONNECT ENVIRONMENTS." |                      |                        |            |                       |                             |                          |            |                          |               |                |         |  |  |
| PACKAGING:                                                                                                                                                                                 |                                                                                                                                                                                                                                                                                                                                                                                                                                                                                                                                                                                                                                                                                                                                                                                                                                                                                                                                                                                                                                                                                                                                                                                                                                                                                                                                                                                                                                                                                                                                                                                                                                                                                                                                                                                                                                                                                                                                                                                                                                                                                                                                |                                                         |  | (16.) TH                                                                                                                              | HE OAL               | DON'T E                | EXCEED     | 34.5mm                |                             |                          |            |                          |               |                |         |  |  |
|                                                                                                                                                                                            | PACKAGED IN POLY BAGS.<br>EIGHT DIGIT PART NUMBERS FOLLOWED BY A "T" ARE PACKAGED                                                                                                                                                                                                                                                                                                                                                                                                                                                                                                                                                                                                                                                                                                                                                                                                                                                                                                                                                                                                                                                                                                                                                                                                                                                                                                                                                                                                                                                                                                                                                                                                                                                                                                                                                                                                                                                                                                                                                                                                                                              |                                                         |  | (16) THE OAL DON'T EXCEED 34.5mm (17) INCREMENTS BY 0.1mm IN LENGTHS ONLY                                                             |                      |                        |            |                       |                             |                          |            |                          |               |                |         |  |  |
| ·                                                                                                                                                                                          | IN TUBES. SEE SPECIFIC PART NUMBERS FOR AVAILABILITY. EIGHT DIGIT PART NUMBERS FOLLOWED BY A "G" ARE PACKAGED                                                                                                                                                                                                                                                                                                                                                                                                                                                                                                                                                                                                                                                                                                                                                                                                                                                                                                                                                                                                                                                                                                                                                                                                                                                                                                                                                                                                                                                                                                                                                                                                                                                                                                                                                                                                                                                                                                                                                                                                                  |                                                         |  | 18 FC                                                                                                                                 | OR SPE               | CIAL PAC               | CKAGING    | REOLIES               | T PLFASE                    | CONTACT                  | PRODU      | CT MAN                   | AGER FO       | )R A\/A   A    | ARII IT |  |  |
| IN EIG                                                                                                                                                                                     | GPAX FOR IBM ONLY. SEE SPECIFIC PAR                                                                                                                                                                                                                                                                                                                                                                                                                                                                                                                                                                                                                                                                                                                                                                                                                                                                                                                                                                                                                                                                                                                                                                                                                                                                                                                                                                                                                                                                                                                                                                                                                                                                                                                                                                                                                                                                                                                                                                                                                                                                                            | A G ARE PACKAGED<br>RT NUMBERS FOR AVAILABILITY.        |  |                                                                                                                                       |                      |                        |            |                       | 1 1 LL/OL                   | 001111101                | 111000     | 01 1417 (14              | , to Lit i c  |                | (DIEII  |  |  |
| PART NUMBERS FOLLOWED BY A "C" ARE PACKAGED IN TUBES                                                                                                                                       |                                                                                                                                                                                                                                                                                                                                                                                                                                                                                                                                                                                                                                                                                                                                                                                                                                                                                                                                                                                                                                                                                                                                                                                                                                                                                                                                                                                                                                                                                                                                                                                                                                                                                                                                                                                                                                                                                                                                                                                                                                                                                                                                |                                                         |  |                                                                                                                                       | RMINE DII<br>ER OF P |                        |            | \A/                   |                             |                          |            |                          |               |                |         |  |  |
|                                                                                                                                                                                            | TH A PICKUP CAP APPLIED.                                                                                                                                                                                                                                                                                                                                                                                                                                                                                                                                                                                                                                                                                                                                                                                                                                                                                                                                                                                                                                                                                                                                                                                                                                                                                                                                                                                                                                                                                                                                                                                                                                                                                                                                                                                                                                                                                                                                                                                                                                                                                                       |                                                         |  |                                                                                                                                       |                      | : 10 POS               |            |                       |                             |                          |            |                          |               |                |         |  |  |
| LEAD FRE                                                                                                                                                                                   |                                                                                                                                                                                                                                                                                                                                                                                                                                                                                                                                                                                                                                                                                                                                                                                                                                                                                                                                                                                                                                                                                                                                                                                                                                                                                                                                                                                                                                                                                                                                                                                                                                                                                                                                                                                                                                                                                                                                                                                                                                                                                                                                |                                                         |  | L/                                                                                                                                    | O OWIT EL            | . 10 100               | J. IT // . | . , 50/ 2.0           |                             |                          |            |                          |               |                |         |  |  |
| AD OF                                                                                                                                                                                      | DD "HLF" SUFFIX AT THE END OF PART  <br>PTION, NOT AVAILABLE FOR —5YY,—5YYH,                                                                                                                                                                                                                                                                                                                                                                                                                                                                                                                                                                                                                                                                                                                                                                                                                                                                                                                                                                                                                                                                                                                                                                                                                                                                                                                                                                                                                                                                                                                                                                                                                                                                                                                                                                                                                                                                                                                                                                                                                                                   | NUMBER FUR LEAD FREE<br>-6YY & -6YYH                    |  |                                                                                                                                       |                      |                        |            |                       |                             |                          |            |                          |               |                |         |  |  |
| 1 _                                                                                                                                                                                        |                                                                                                                                                                                                                                                                                                                                                                                                                                                                                                                                                                                                                                                                                                                                                                                                                                                                                                                                                                                                                                                                                                                                                                                                                                                                                                                                                                                                                                                                                                                                                                                                                                                                                                                                                                                                                                                                                                                                                                                                                                                                                                                                |                                                         |  |                                                                                                                                       |                      |                        |            |                       |                             |                          |            |                          |               |                |         |  |  |
| (2.) BODY MA                                                                                                                                                                               | ATERIAL:<br>ATERIAL: MANUFACTURER'S OPTION OF                                                                                                                                                                                                                                                                                                                                                                                                                                                                                                                                                                                                                                                                                                                                                                                                                                                                                                                                                                                                                                                                                                                                                                                                                                                                                                                                                                                                                                                                                                                                                                                                                                                                                                                                                                                                                                                                                                                                                                                                                                                                                  | NVION DOT CLASS FIRED                                   |  |                                                                                                                                       |                      |                        |            |                       |                             |                          |            |                          |               |                |         |  |  |
| REINFORG                                                                                                                                                                                   | CED OR MINERAL FILLED LCP FLAME RE                                                                                                                                                                                                                                                                                                                                                                                                                                                                                                                                                                                                                                                                                                                                                                                                                                                                                                                                                                                                                                                                                                                                                                                                                                                                                                                                                                                                                                                                                                                                                                                                                                                                                                                                                                                                                                                                                                                                                                                                                                                                                             |                                                         |  |                                                                                                                                       | F=-                  | at'l code              |            | loueface              | /Italaaa                    | nco  :                   | iastias I. | anadust f                | nil.,         |                |         |  |  |
| COLOR: I                                                                                                                                                                                   |                                                                                                                                                                                                                                                                                                                                                                                                                                                                                                                                                                                                                                                                                                                                                                                                                                                                                                                                                                                                                                                                                                                                                                                                                                                                                                                                                                                                                                                                                                                                                                                                                                                                                                                                                                                                                                                                                                                                                                                                                                                                                                                                | 1.00                                                    |  |                                                                                                                                       |                      | atíl. code<br>SEE NOTE | S 2 &: .   | Surface<br>3 ISO 1302 | tolera<br> SD 40<br> SD 110 | ince proj                | jection    | produc <del>lo</del> fan | nily<br>BERG: | STIK           |         |  |  |
| THERMOP                                                                                                                                                                                    | RIP™ PRODUCED WITH HIGH TEMPERATURE<br>PLASTIC, FLAME RETARDENT PER UL−94V                                                                                                                                                                                                                                                                                                                                                                                                                                                                                                                                                                                                                                                                                                                                                                                                                                                                                                                                                                                                                                                                                                                                                                                                                                                                                                                                                                                                                                                                                                                                                                                                                                                                                                                                                                                                                                                                                                                                                                                                                                                     |                                                         |  |                                                                                                                                       | ltr                  | ecn no                 | dr date    |                       | nless otherwise specifi     | ed \                     |            | title                    |               |                |         |  |  |
| COLOR: E                                                                                                                                                                                   | BLACK                                                                                                                                                                                                                                                                                                                                                                                                                                                                                                                                                                                                                                                                                                                                                                                                                                                                                                                                                                                                                                                                                                                                                                                                                                                                                                                                                                                                                                                                                                                                                                                                                                                                                                                                                                                                                                                                                                                                                                                                                                                                                                                          |                                                         |  |                                                                                                                                       | D                    | D                      | $\vdash$   | angles                |                             | .01/X±0.3<br>.05/XX±0.13 | СН/ММ      |                          |               | HDR. D         | ,       |  |  |
|                                                                                                                                                                                            | IMBERS WITH "H" AND WITHOUT SUFFIX<br>C PEAK TEMPERATURE FOR 20 SECOND                                                                                                                                                                                                                                                                                                                                                                                                                                                                                                                                                                                                                                                                                                                                                                                                                                                                                                                                                                                                                                                                                                                                                                                                                                                                                                                                                                                                                                                                                                                                                                                                                                                                                                                                                                                                                                                                                                                                                                                                                                                         |                                                         |  |                                                                                                                                       | <b>—</b>             | 1                      |            | 0°±2°                 |                             |                          | le 1:1     | .100,                    | /2.54cc       | STRAIG         | GHT     |  |  |
|                                                                                                                                                                                            | OLDER, INFRA-RED OR VAPOR PHASE SO                                                                                                                                                                                                                                                                                                                                                                                                                                                                                                                                                                                                                                                                                                                                                                                                                                                                                                                                                                                                                                                                                                                                                                                                                                                                                                                                                                                                                                                                                                                                                                                                                                                                                                                                                                                                                                                                                                                                                                                                                                                                                             |                                                         |  |                                                                                                                                       |                      |                        |            | dr T.                 | BREWBAKER 1                 | 2/21/94                  |            | dwg no                   |               | sheet 2 of     | f 8 siz |  |  |
|                                                                                                                                                                                            |                                                                                                                                                                                                                                                                                                                                                                                                                                                                                                                                                                                                                                                                                                                                                                                                                                                                                                                                                                                                                                                                                                                                                                                                                                                                                                                                                                                                                                                                                                                                                                                                                                                                                                                                                                                                                                                                                                                                                                                                                                                                                                                                |                                                         |  |                                                                                                                                       | <br>                 | +                      |            |                       |                             | 2/21/94                  | 'C],       |                          | 6799          | <del>3</del> 6 |         |  |  |
|                                                                                                                                                                                            |                                                                                                                                                                                                                                                                                                                                                                                                                                                                                                                                                                                                                                                                                                                                                                                                                                                                                                                                                                                                                                                                                                                                                                                                                                                                                                                                                                                                                                                                                                                                                                                                                                                                                                                                                                                                                                                                                                                                                                                                                                                                                                                                |                                                         |  |                                                                                                                                       | <b>-</b>             |                        |            |                       |                             | 2/21/94                  | <b>4</b>   | type P                   |               | ustomer D      |         |  |  |
|                                                                                                                                                                                            |                                                                                                                                                                                                                                                                                                                                                                                                                                                                                                                                                                                                                                                                                                                                                                                                                                                                                                                                                                                                                                                                                                                                                                                                                                                                                                                                                                                                                                                                                                                                                                                                                                                                                                                                                                                                                                                                                                                                                                                                                                                                                                                                |                                                         |  |                                                                                                                                       |                      | eet revis              |            |                       |                             |                          | $\Box\Box$ |                          | $\perp$       | ДŪ             | $\Box$  |  |  |
|                                                                                                                                                                                            |                                                                                                                                                                                                                                                                                                                                                                                                                                                                                                                                                                                                                                                                                                                                                                                                                                                                                                                                                                                                                                                                                                                                                                                                                                                                                                                                                                                                                                                                                                                                                                                                                                                                                                                                                                                                                                                                                                                                                                                                                                                                                                                                |                                                         |  |                                                                                                                                       | line                 | tex shee               | ot I       | 1 1                   | 1 1 1                       | 1 1                      | 1 1 1      | 1 1                      | 1 1           | 1 1 1          | ı I     |  |  |