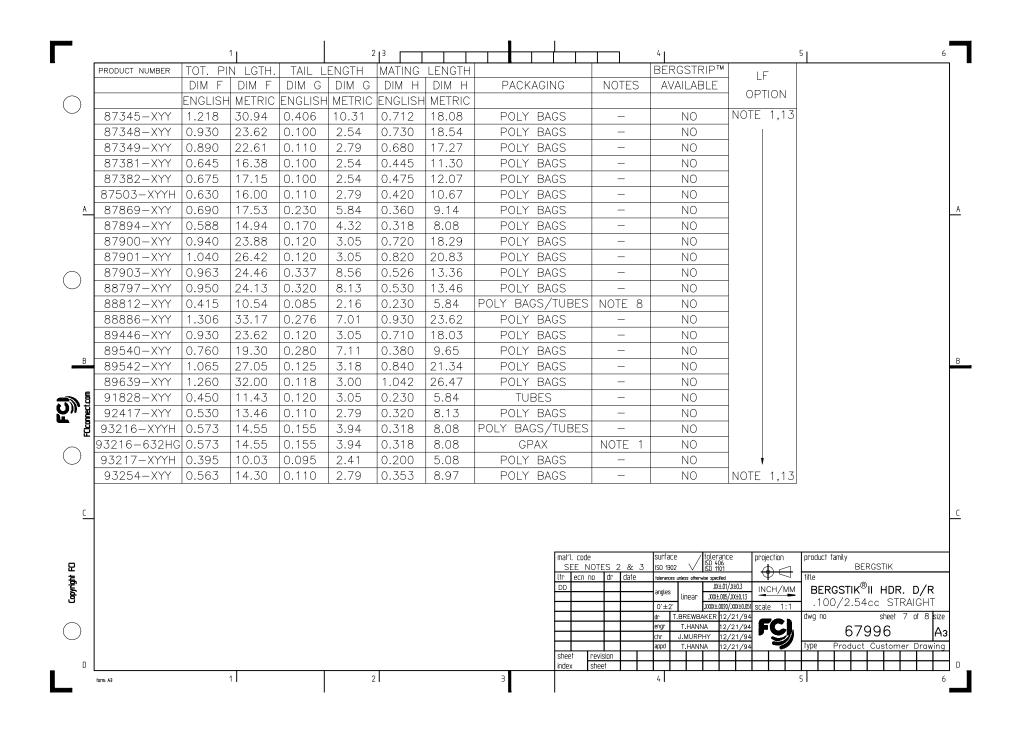

|                                                                                                                                                                                            | 1                                                                                                                                                                                                                                                                                                                                                                                                                                                                                                                                                                                                                                                                                                                                                                                                                                                                                                                                                                                                                                                                                                                                                                                                                                                                                                                                                                                                                                                                                                                                                                                                                                                                                                                                                                                                                                                                                                                                                                                                                                                                                                                              | 2   3                                                   |  |                                                                                                                                       |                      |                        |            | 4                     |                             |                          | 5          |                          |               |                |         |  |  |
|--------------------------------------------------------------------------------------------------------------------------------------------------------------------------------------------|--------------------------------------------------------------------------------------------------------------------------------------------------------------------------------------------------------------------------------------------------------------------------------------------------------------------------------------------------------------------------------------------------------------------------------------------------------------------------------------------------------------------------------------------------------------------------------------------------------------------------------------------------------------------------------------------------------------------------------------------------------------------------------------------------------------------------------------------------------------------------------------------------------------------------------------------------------------------------------------------------------------------------------------------------------------------------------------------------------------------------------------------------------------------------------------------------------------------------------------------------------------------------------------------------------------------------------------------------------------------------------------------------------------------------------------------------------------------------------------------------------------------------------------------------------------------------------------------------------------------------------------------------------------------------------------------------------------------------------------------------------------------------------------------------------------------------------------------------------------------------------------------------------------------------------------------------------------------------------------------------------------------------------------------------------------------------------------------------------------------------------|---------------------------------------------------------|--|---------------------------------------------------------------------------------------------------------------------------------------|----------------------|------------------------|------------|-----------------------|-----------------------------|--------------------------|------------|--------------------------|---------------|----------------|---------|--|--|
| PIN F                                                                                                                                                                                      | PLATING CODES:                                                                                                                                                                                                                                                                                                                                                                                                                                                                                                                                                                                                                                                                                                                                                                                                                                                                                                                                                                                                                                                                                                                                                                                                                                                                                                                                                                                                                                                                                                                                                                                                                                                                                                                                                                                                                                                                                                                                                                                                                                                                                                                 |                                                         |  |                                                                                                                                       |                      |                        |            |                       |                             |                          |            |                          |               |                |         |  |  |
| XXXXX-1YY                                                                                                                                                                                  | 30u"/0.76u MIN (SEE NOTE 14) OV                                                                                                                                                                                                                                                                                                                                                                                                                                                                                                                                                                                                                                                                                                                                                                                                                                                                                                                                                                                                                                                                                                                                                                                                                                                                                                                                                                                                                                                                                                                                                                                                                                                                                                                                                                                                                                                                                                                                                                                                                                                                                                | ER 50u"/1.27u MIN Ni                                    |  | (3,) PII                                                                                                                              | N MATER              | RIAL: PHOS             | S BRONZ    | E.                    |                             |                          |            |                          |               |                |         |  |  |
| XXXXX-2YY                                                                                                                                                                                  | 15u"/0.38u MIN (SEE NOTE 14) OV                                                                                                                                                                                                                                                                                                                                                                                                                                                                                                                                                                                                                                                                                                                                                                                                                                                                                                                                                                                                                                                                                                                                                                                                                                                                                                                                                                                                                                                                                                                                                                                                                                                                                                                                                                                                                                                                                                                                                                                                                                                                                                | ER 50u"/1.27u MIN Ni                                    |  | (4) MEASURED WITH PART IN RESTRAINED CONDITION.                                                                                       |                      |                        |            |                       |                             |                          |            |                          |               |                |         |  |  |
| XXXXX-3YY                                                                                                                                                                                  | XXXXXX—3YY 50u"/1.27u MIN Au OVER 50u"/1.27u MIN Ni                                                                                                                                                                                                                                                                                                                                                                                                                                                                                                                                                                                                                                                                                                                                                                                                                                                                                                                                                                                                                                                                                                                                                                                                                                                                                                                                                                                                                                                                                                                                                                                                                                                                                                                                                                                                                                                                                                                                                                                                                                                                            |                                                         |  |                                                                                                                                       |                      |                        |            |                       |                             |                          |            |                          |               |                |         |  |  |
| XXXXX-4YY                                                                                                                                                                                  |                                                                                                                                                                                                                                                                                                                                                                                                                                                                                                                                                                                                                                                                                                                                                                                                                                                                                                                                                                                                                                                                                                                                                                                                                                                                                                                                                                                                                                                                                                                                                                                                                                                                                                                                                                                                                                                                                                                                                                                                                                                                                                                                | 5. TWO SIDES OF PIN TIPS NOT PLATED. TYPICAL BOTH ENDS. |  |                                                                                                                                       |                      |                        |            |                       |                             |                          |            |                          |               |                |         |  |  |
| XXXXX-4YYHI                                                                                                                                                                                | —  100u"/2.54u <b>MIN Sn OVER 50u"/1.2</b> `<br>LFI                                                                                                                                                                                                                                                                                                                                                                                                                                                                                                                                                                                                                                                                                                                                                                                                                                                                                                                                                                                                                                                                                                                                                                                                                                                                                                                                                                                                                                                                                                                                                                                                                                                                                                                                                                                                                                                                                                                                                                                                                                                                            | 7u MIN Ni (SEE NOTE 15)                                 |  | (6,) 2L                                                                                                                               | BS/0.9k              | KG MIN PI              | IN RETEN   | TION IN               | EITHER DIR                  | ECTION.                  |            |                          |               |                |         |  |  |
| XXXXX-5YY                                                                                                                                                                                  | 15u"/0.38u MIN (SEE NOTE 14) OVE                                                                                                                                                                                                                                                                                                                                                                                                                                                                                                                                                                                                                                                                                                                                                                                                                                                                                                                                                                                                                                                                                                                                                                                                                                                                                                                                                                                                                                                                                                                                                                                                                                                                                                                                                                                                                                                                                                                                                                                                                                                                                               | R 50u"/1 27u MIN Ni                                     |  | 7. MII                                                                                                                                | LITARY E             | BERGSTIK               | HEADER     |                       |                             |                          |            |                          |               |                |         |  |  |
| XXXXX-6YY                                                                                                                                                                                  |                                                                                                                                                                                                                                                                                                                                                                                                                                                                                                                                                                                                                                                                                                                                                                                                                                                                                                                                                                                                                                                                                                                                                                                                                                                                                                                                                                                                                                                                                                                                                                                                                                                                                                                                                                                                                                                                                                                                                                                                                                                                                                                                |                                                         |  | (X-XYY-N                                                                                                                              | 11L                  |                        |            |                       |                             |                          |            |                          |               |                |         |  |  |
|                                                                                                                                                                                            | XXXXX-6YY         30u"/0.76u         MIN (SEE NOTE 14)         OVER 50u"/1.27u         MIN Ni           XXXXX-7YY         30u"/0.76u         MIN Au         OVER 50u"/1.27u         MIN Ni                                                                                                                                                                                                                                                                                                                                                                                                                                                                                                                                                                                                                                                                                                                                                                                                                                                                                                                                                                                                                                                                                                                                                                                                                                                                                                                                                                                                                                                                                                                                                                                                                                                                                                                                                                                                                                                                                                                                     |                                                         |  |                                                                                                                                       | OT AVAIL             |                        |            |                       |                             |                          |            |                          |               |                |         |  |  |
| XXXXX-8YY                                                                                                                                                                                  | 15u"/0.38u MIN Au OVER 50u"/1.27u MIN Ni                                                                                                                                                                                                                                                                                                                                                                                                                                                                                                                                                                                                                                                                                                                                                                                                                                                                                                                                                                                                                                                                                                                                                                                                                                                                                                                                                                                                                                                                                                                                                                                                                                                                                                                                                                                                                                                                                                                                                                                                                                                                                       |                                                         |  |                                                                                                                                       |                      |                        |            |                       | TAILS EX                    |                          | 00         |                          |               |                |         |  |  |
| XXXXX-9YY                                                                                                                                                                                  | 15u"/0.38u MIN GXT OVER 50u"/1.27u MIN Ni                                                                                                                                                                                                                                                                                                                                                                                                                                                                                                                                                                                                                                                                                                                                                                                                                                                                                                                                                                                                                                                                                                                                                                                                                                                                                                                                                                                                                                                                                                                                                                                                                                                                                                                                                                                                                                                                                                                                                                                                                                                                                      |                                                         |  | INDICATED PARTS ON TABLE WHERE +.010/0.25000/0.00 APPLIES.                                                                            |                      |                        |            |                       |                             |                          |            |                          |               |                |         |  |  |
| XXXXX 311                                                                                                                                                                                  | The first of the state of the s |                                                         |  | NOTCH CONFIGURATION WILL VARY PER VENDOR'S DISCRETION.                                                                                |                      |                        |            |                       |                             |                          |            |                          |               |                |         |  |  |
| NOTES                                                                                                                                                                                      | 300 / 0.700 MIN GAT OVER 300 / 1.2                                                                                                                                                                                                                                                                                                                                                                                                                                                                                                                                                                                                                                                                                                                                                                                                                                                                                                                                                                                                                                                                                                                                                                                                                                                                                                                                                                                                                                                                                                                                                                                                                                                                                                                                                                                                                                                                                                                                                                                                                                                                                             | VU MIN NI                                               |  |                                                                                                                                       |                      | PART I<br>ARE BULI     |            |                       | ED BY                       |                          |            |                          |               |                |         |  |  |
| (1.) PART NUMBER OPTIONS:                                                                                                                                                                  |                                                                                                                                                                                                                                                                                                                                                                                                                                                                                                                                                                                                                                                                                                                                                                                                                                                                                                                                                                                                                                                                                                                                                                                                                                                                                                                                                                                                                                                                                                                                                                                                                                                                                                                                                                                                                                                                                                                                                                                                                                                                                                                                |                                                         |  | $(11)$ TAIL LENGTH (DIM. G) TO BE $\pm .008/.0.20$ .                                                                                  |                      |                        |            |                       |                             |                          |            |                          |               |                |         |  |  |
| PIN PLATING CODES (SEE ABOVE)                                                                                                                                                              |                                                                                                                                                                                                                                                                                                                                                                                                                                                                                                                                                                                                                                                                                                                                                                                                                                                                                                                                                                                                                                                                                                                                                                                                                                                                                                                                                                                                                                                                                                                                                                                                                                                                                                                                                                                                                                                                                                                                                                                                                                                                                                                                |                                                         |  | 12. POSITIONS PER ROW 37 TO 50 CAN BE PRODUCED, BUT FLATNESS AND CURVATURE MAY NOT BE                                                 |                      |                        |            |                       |                             |                          |            |                          |               |                |         |  |  |
| HIGH TEM                                                                                                                                                                                   | IPERATURE MATERIAL:                                                                                                                                                                                                                                                                                                                                                                                                                                                                                                                                                                                                                                                                                                                                                                                                                                                                                                                                                                                                                                                                                                                                                                                                                                                                                                                                                                                                                                                                                                                                                                                                                                                                                                                                                                                                                                                                                                                                                                                                                                                                                                            |                                                         |  |                                                                                                                                       |                      | CLOSE AS               |            |                       |                             |                          |            |                          |               |                |         |  |  |
| PART NUMBERS WITH AND WITHOUT "H" WILL BE SUPPLIED WITH HIGH TEMPERATURE PLASTIC.                                                                                                          |                                                                                                                                                                                                                                                                                                                                                                                                                                                                                                                                                                                                                                                                                                                                                                                                                                                                                                                                                                                                                                                                                                                                                                                                                                                                                                                                                                                                                                                                                                                                                                                                                                                                                                                                                                                                                                                                                                                                                                                                                                                                                                                                |                                                         |  | (3) THESE PRODUCTS MEETS EUROPEAN UNION DIRECTIVES AND OTHER COUNTRY REGULATION AS DESCRIBED IN GS-22-008.                            |                      |                        |            |                       |                             |                          |            |                          |               |                |         |  |  |
| NUMBER OF POSITIONS :                                                                                                                                                                      |                                                                                                                                                                                                                                                                                                                                                                                                                                                                                                                                                                                                                                                                                                                                                                                                                                                                                                                                                                                                                                                                                                                                                                                                                                                                                                                                                                                                                                                                                                                                                                                                                                                                                                                                                                                                                                                                                                                                                                                                                                                                                                                                |                                                         |  | (4) PLATING OPTIONS:                                                                                                                  |                      |                        |            |                       |                             |                          |            |                          |               |                |         |  |  |
| EVEN NUMBER OF POSITIONS FROM 2 (2X1) THROUGH 72 (2X36).                                                                                                                                   |                                                                                                                                                                                                                                                                                                                                                                                                                                                                                                                                                                                                                                                                                                                                                                                                                                                                                                                                                                                                                                                                                                                                                                                                                                                                                                                                                                                                                                                                                                                                                                                                                                                                                                                                                                                                                                                                                                                                                                                                                                                                                                                                |                                                         |  | MAY BE EITHER GOLD OR GXT PLATED AT MANUFACTURER'S OPTION.                                                                            |                      |                        |            |                       |                             |                          |            |                          |               |                |         |  |  |
| -X00H INDICATES BERGSTRIP PRODUCT. SEÉ PAGE 3 FOR SPECIAL GEOMETRY OF THIS CONTINUOUS STRIP PRODUCT. AUTOMATED REELS WILL CONTAIN 45,000 PINS. SEE SPECIFIC PART NUMBERS FOR AVAILABILITY. |                                                                                                                                                                                                                                                                                                                                                                                                                                                                                                                                                                                                                                                                                                                                                                                                                                                                                                                                                                                                                                                                                                                                                                                                                                                                                                                                                                                                                                                                                                                                                                                                                                                                                                                                                                                                                                                                                                                                                                                                                                                                                                                                |                                                         |  | (5) "THIS PRODUCT HAS 100% TIN PLATING IN THE INTERFACE AND HAS NOT BEEN TESTED FOR WHISKER GROWTH IN ALL INTERCONNECT ENVIRONMENTS." |                      |                        |            |                       |                             |                          |            |                          |               |                |         |  |  |
| PACKAGING:                                                                                                                                                                                 |                                                                                                                                                                                                                                                                                                                                                                                                                                                                                                                                                                                                                                                                                                                                                                                                                                                                                                                                                                                                                                                                                                                                                                                                                                                                                                                                                                                                                                                                                                                                                                                                                                                                                                                                                                                                                                                                                                                                                                                                                                                                                                                                |                                                         |  | (16.) TH                                                                                                                              | HE OAL               | DON'T E                | EXCEED     | 34.5mm                |                             |                          |            |                          |               |                |         |  |  |
|                                                                                                                                                                                            | PACKAGED IN POLY BAGS.<br>EIGHT DIGIT PART NUMBERS FOLLOWED BY A "T" ARE PACKAGED                                                                                                                                                                                                                                                                                                                                                                                                                                                                                                                                                                                                                                                                                                                                                                                                                                                                                                                                                                                                                                                                                                                                                                                                                                                                                                                                                                                                                                                                                                                                                                                                                                                                                                                                                                                                                                                                                                                                                                                                                                              |                                                         |  | (16) THE OAL DON'T EXCEED 34.5mm (17) INCREMENTS BY 0.1mm IN LENGTHS ONLY                                                             |                      |                        |            |                       |                             |                          |            |                          |               |                |         |  |  |
| ·                                                                                                                                                                                          | IN TUBES. SEE SPECIFIC PART NUMBERS FOR AVAILABILITY. EIGHT DIGIT PART NUMBERS FOLLOWED BY A "G" ARE PACKAGED                                                                                                                                                                                                                                                                                                                                                                                                                                                                                                                                                                                                                                                                                                                                                                                                                                                                                                                                                                                                                                                                                                                                                                                                                                                                                                                                                                                                                                                                                                                                                                                                                                                                                                                                                                                                                                                                                                                                                                                                                  |                                                         |  | 18 FC                                                                                                                                 | OR SPE               | CIAL PAC               | CKAGING    | REOLIES               | T PLFASE                    | CONTACT                  | PRODU      | CT MAN                   | AGER FO       | )R A\/A   A    | ARII IT |  |  |
| IN EIG                                                                                                                                                                                     | GPAX FOR IBM ONLY. SEE SPECIFIC PAR                                                                                                                                                                                                                                                                                                                                                                                                                                                                                                                                                                                                                                                                                                                                                                                                                                                                                                                                                                                                                                                                                                                                                                                                                                                                                                                                                                                                                                                                                                                                                                                                                                                                                                                                                                                                                                                                                                                                                                                                                                                                                            | A G ARE PACKAGED<br>RT NUMBERS FOR AVAILABILITY.        |  |                                                                                                                                       |                      |                        |            |                       | 1 1 LL/OL                   | 001111101                | 111000     | 01 1417 (14              | , to Lit i c  |                | (DIEII  |  |  |
| PART NUMBERS FOLLOWED BY A "C" ARE PACKAGED IN TUBES                                                                                                                                       |                                                                                                                                                                                                                                                                                                                                                                                                                                                                                                                                                                                                                                                                                                                                                                                                                                                                                                                                                                                                                                                                                                                                                                                                                                                                                                                                                                                                                                                                                                                                                                                                                                                                                                                                                                                                                                                                                                                                                                                                                                                                                                                                |                                                         |  |                                                                                                                                       | RMINE DII<br>ER OF P |                        |            | \A/                   |                             |                          |            |                          |               |                |         |  |  |
|                                                                                                                                                                                            | TH A PICKUP CAP APPLIED.                                                                                                                                                                                                                                                                                                                                                                                                                                                                                                                                                                                                                                                                                                                                                                                                                                                                                                                                                                                                                                                                                                                                                                                                                                                                                                                                                                                                                                                                                                                                                                                                                                                                                                                                                                                                                                                                                                                                                                                                                                                                                                       |                                                         |  |                                                                                                                                       |                      | : 10 POS               |            |                       |                             |                          |            |                          |               |                |         |  |  |
| LEAD FRE                                                                                                                                                                                   |                                                                                                                                                                                                                                                                                                                                                                                                                                                                                                                                                                                                                                                                                                                                                                                                                                                                                                                                                                                                                                                                                                                                                                                                                                                                                                                                                                                                                                                                                                                                                                                                                                                                                                                                                                                                                                                                                                                                                                                                                                                                                                                                |                                                         |  | L/                                                                                                                                    | O OWIT EL            | . 10 100               | J. IT // . | . , 50/ 2.0           |                             |                          |            |                          |               |                |         |  |  |
| AD OF                                                                                                                                                                                      | DD "HLF" SUFFIX AT THE END OF PART  <br>PTION, NOT AVAILABLE FOR —5YY,—5YYH,                                                                                                                                                                                                                                                                                                                                                                                                                                                                                                                                                                                                                                                                                                                                                                                                                                                                                                                                                                                                                                                                                                                                                                                                                                                                                                                                                                                                                                                                                                                                                                                                                                                                                                                                                                                                                                                                                                                                                                                                                                                   | NUMBER FUR LEAD FREE<br>-6YY & -6YYH                    |  |                                                                                                                                       |                      |                        |            |                       |                             |                          |            |                          |               |                |         |  |  |
| 1 _                                                                                                                                                                                        |                                                                                                                                                                                                                                                                                                                                                                                                                                                                                                                                                                                                                                                                                                                                                                                                                                                                                                                                                                                                                                                                                                                                                                                                                                                                                                                                                                                                                                                                                                                                                                                                                                                                                                                                                                                                                                                                                                                                                                                                                                                                                                                                |                                                         |  |                                                                                                                                       |                      |                        |            |                       |                             |                          |            |                          |               |                |         |  |  |
| (2.) BODY MA                                                                                                                                                                               | ATERIAL:<br>ATERIAL: MANUFACTURER'S OPTION OF                                                                                                                                                                                                                                                                                                                                                                                                                                                                                                                                                                                                                                                                                                                                                                                                                                                                                                                                                                                                                                                                                                                                                                                                                                                                                                                                                                                                                                                                                                                                                                                                                                                                                                                                                                                                                                                                                                                                                                                                                                                                                  | NVION DOT CLASS FIRED                                   |  |                                                                                                                                       |                      |                        |            |                       |                             |                          |            |                          |               |                |         |  |  |
| REINFORG                                                                                                                                                                                   | CED OR MINERAL FILLED LCP FLAME RE                                                                                                                                                                                                                                                                                                                                                                                                                                                                                                                                                                                                                                                                                                                                                                                                                                                                                                                                                                                                                                                                                                                                                                                                                                                                                                                                                                                                                                                                                                                                                                                                                                                                                                                                                                                                                                                                                                                                                                                                                                                                                             |                                                         |  |                                                                                                                                       | F=-                  | at'l code              |            | loueface              | /Italaaa                    | nco  :                   | iastias I. | anadust f                | nil.,         |                |         |  |  |
| COLOR: I                                                                                                                                                                                   |                                                                                                                                                                                                                                                                                                                                                                                                                                                                                                                                                                                                                                                                                                                                                                                                                                                                                                                                                                                                                                                                                                                                                                                                                                                                                                                                                                                                                                                                                                                                                                                                                                                                                                                                                                                                                                                                                                                                                                                                                                                                                                                                | 1.00                                                    |  |                                                                                                                                       |                      | atíl. code<br>SEE NOTE | S 2 &: .   | Surface<br>3 ISO 1302 | tolera<br> SD 40<br> SD 110 | ince proj                | jection    | produc <del>lo</del> fan | nily<br>BERG: | STIK           |         |  |  |
| THERMOP                                                                                                                                                                                    | RIP™ PRODUCED WITH HIGH TEMPERATURE<br>PLASTIC, FLAME RETARDENT PER UL−94V                                                                                                                                                                                                                                                                                                                                                                                                                                                                                                                                                                                                                                                                                                                                                                                                                                                                                                                                                                                                                                                                                                                                                                                                                                                                                                                                                                                                                                                                                                                                                                                                                                                                                                                                                                                                                                                                                                                                                                                                                                                     |                                                         |  |                                                                                                                                       | ltr                  | ecn no                 | dr date    |                       | nless otherwise specifi     | ed \                     |            | title                    |               |                |         |  |  |
| COLOR: E                                                                                                                                                                                   | BLACK                                                                                                                                                                                                                                                                                                                                                                                                                                                                                                                                                                                                                                                                                                                                                                                                                                                                                                                                                                                                                                                                                                                                                                                                                                                                                                                                                                                                                                                                                                                                                                                                                                                                                                                                                                                                                                                                                                                                                                                                                                                                                                                          |                                                         |  |                                                                                                                                       | D                    | D                      | $\vdash$   | angles                |                             | .01/X±0.3<br>.05/XX±0.13 | СН/ММ      |                          |               | HDR. D         | ,       |  |  |
|                                                                                                                                                                                            | IMBERS WITH "H" AND WITHOUT SUFFIX<br>C PEAK TEMPERATURE FOR 20 SECOND                                                                                                                                                                                                                                                                                                                                                                                                                                                                                                                                                                                                                                                                                                                                                                                                                                                                                                                                                                                                                                                                                                                                                                                                                                                                                                                                                                                                                                                                                                                                                                                                                                                                                                                                                                                                                                                                                                                                                                                                                                                         |                                                         |  |                                                                                                                                       | <b>—</b>             | 1                      |            | 0°±2°                 |                             |                          | le 1:1     | .100,                    | /2.54cc       | STRAIG         | GHT     |  |  |
|                                                                                                                                                                                            | OLDER, INFRA-RED OR VAPOR PHASE SO                                                                                                                                                                                                                                                                                                                                                                                                                                                                                                                                                                                                                                                                                                                                                                                                                                                                                                                                                                                                                                                                                                                                                                                                                                                                                                                                                                                                                                                                                                                                                                                                                                                                                                                                                                                                                                                                                                                                                                                                                                                                                             |                                                         |  |                                                                                                                                       |                      |                        |            | dr T.                 | BREWBAKER 1                 | 2/21/94                  |            | dwg no                   |               | sheet 2 of     | f 8 siz |  |  |
|                                                                                                                                                                                            |                                                                                                                                                                                                                                                                                                                                                                                                                                                                                                                                                                                                                                                                                                                                                                                                                                                                                                                                                                                                                                                                                                                                                                                                                                                                                                                                                                                                                                                                                                                                                                                                                                                                                                                                                                                                                                                                                                                                                                                                                                                                                                                                |                                                         |  |                                                                                                                                       | <br>                 | +                      |            |                       |                             | 2/21/94                  | 'C],       |                          | 6799          | <del>3</del> 6 |         |  |  |
|                                                                                                                                                                                            |                                                                                                                                                                                                                                                                                                                                                                                                                                                                                                                                                                                                                                                                                                                                                                                                                                                                                                                                                                                                                                                                                                                                                                                                                                                                                                                                                                                                                                                                                                                                                                                                                                                                                                                                                                                                                                                                                                                                                                                                                                                                                                                                |                                                         |  |                                                                                                                                       | <b>-</b>             |                        |            |                       |                             | 2/21/94                  | <b>4</b>   | type P                   |               | ustomer D      |         |  |  |
|                                                                                                                                                                                            |                                                                                                                                                                                                                                                                                                                                                                                                                                                                                                                                                                                                                                                                                                                                                                                                                                                                                                                                                                                                                                                                                                                                                                                                                                                                                                                                                                                                                                                                                                                                                                                                                                                                                                                                                                                                                                                                                                                                                                                                                                                                                                                                |                                                         |  |                                                                                                                                       |                      | eet revis              |            |                       |                             |                          | $\Box\Box$ |                          | $\perp$       | ДŪ             | $\Box$  |  |  |
|                                                                                                                                                                                            |                                                                                                                                                                                                                                                                                                                                                                                                                                                                                                                                                                                                                                                                                                                                                                                                                                                                                                                                                                                                                                                                                                                                                                                                                                                                                                                                                                                                                                                                                                                                                                                                                                                                                                                                                                                                                                                                                                                                                                                                                                                                                                                                |                                                         |  |                                                                                                                                       | line                 | tex shee               | ot I       | 1 1                   | 1 1 1                       | 1 1                      | 1 1 1      | 1 1                      | 1 1           | 1 1 1          | ı I     |  |  |