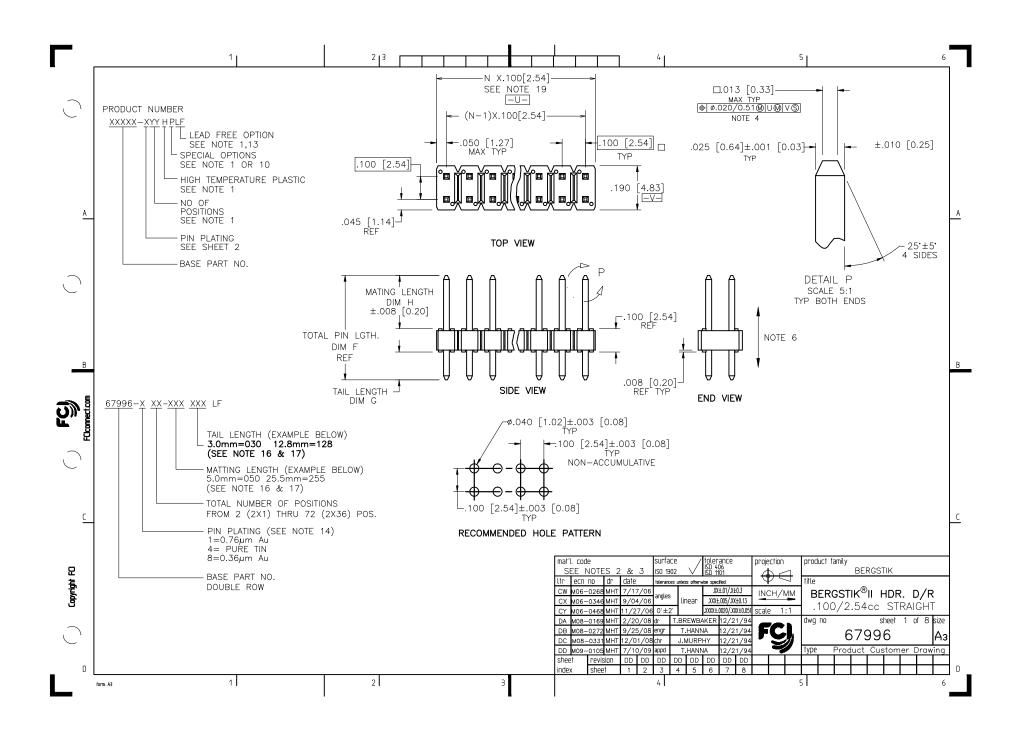

|                                                                                                                                                                                            | 1                                                                                                                                                                                                                                                                                                                                                                                                                                                                                                                                                                                                                                                                                                                                                                                                                                                                                                                                                                                                                                                                                                                                                                                                                                                                                                                                                                                                                                                                                                                                                                                                                                                                                                                                                                                                                                                                                                                                                                                                                                                                                                                              | 2   3                                                   |  |                                                                                                                                       |                      |                        |            | 4                     |                             |                          | 5          |                          |               |                |         |  |  |
|--------------------------------------------------------------------------------------------------------------------------------------------------------------------------------------------|--------------------------------------------------------------------------------------------------------------------------------------------------------------------------------------------------------------------------------------------------------------------------------------------------------------------------------------------------------------------------------------------------------------------------------------------------------------------------------------------------------------------------------------------------------------------------------------------------------------------------------------------------------------------------------------------------------------------------------------------------------------------------------------------------------------------------------------------------------------------------------------------------------------------------------------------------------------------------------------------------------------------------------------------------------------------------------------------------------------------------------------------------------------------------------------------------------------------------------------------------------------------------------------------------------------------------------------------------------------------------------------------------------------------------------------------------------------------------------------------------------------------------------------------------------------------------------------------------------------------------------------------------------------------------------------------------------------------------------------------------------------------------------------------------------------------------------------------------------------------------------------------------------------------------------------------------------------------------------------------------------------------------------------------------------------------------------------------------------------------------------|---------------------------------------------------------|--|---------------------------------------------------------------------------------------------------------------------------------------|----------------------|------------------------|------------|-----------------------|-----------------------------|--------------------------|------------|--------------------------|---------------|----------------|---------|--|--|
| PIN F                                                                                                                                                                                      | PLATING CODES:                                                                                                                                                                                                                                                                                                                                                                                                                                                                                                                                                                                                                                                                                                                                                                                                                                                                                                                                                                                                                                                                                                                                                                                                                                                                                                                                                                                                                                                                                                                                                                                                                                                                                                                                                                                                                                                                                                                                                                                                                                                                                                                 |                                                         |  |                                                                                                                                       |                      |                        |            |                       |                             |                          |            |                          |               |                |         |  |  |
| XXXXX-1YY                                                                                                                                                                                  | 30u"/0.76u MIN (SEE NOTE 14) OV                                                                                                                                                                                                                                                                                                                                                                                                                                                                                                                                                                                                                                                                                                                                                                                                                                                                                                                                                                                                                                                                                                                                                                                                                                                                                                                                                                                                                                                                                                                                                                                                                                                                                                                                                                                                                                                                                                                                                                                                                                                                                                | ER 50u"/1.27u MIN Ni                                    |  | (3,) PII                                                                                                                              | N MATER              | RIAL: PHOS             | S BRONZ    | E.                    |                             |                          |            |                          |               |                |         |  |  |
| XXXXX-2YY                                                                                                                                                                                  | 15u"/0.38u MIN (SEE NOTE 14) OV                                                                                                                                                                                                                                                                                                                                                                                                                                                                                                                                                                                                                                                                                                                                                                                                                                                                                                                                                                                                                                                                                                                                                                                                                                                                                                                                                                                                                                                                                                                                                                                                                                                                                                                                                                                                                                                                                                                                                                                                                                                                                                | ER 50u"/1.27u MIN Ni                                    |  | (4) MEASURED WITH PART IN RESTRAINED CONDITION.                                                                                       |                      |                        |            |                       |                             |                          |            |                          |               |                |         |  |  |
| XXXXX-3YY                                                                                                                                                                                  | XXXXXX—3YY 50u"/1.27u MIN Au OVER 50u"/1.27u MIN Ni                                                                                                                                                                                                                                                                                                                                                                                                                                                                                                                                                                                                                                                                                                                                                                                                                                                                                                                                                                                                                                                                                                                                                                                                                                                                                                                                                                                                                                                                                                                                                                                                                                                                                                                                                                                                                                                                                                                                                                                                                                                                            |                                                         |  |                                                                                                                                       |                      |                        |            |                       |                             |                          |            |                          |               |                |         |  |  |
| XXXXX-4YY                                                                                                                                                                                  |                                                                                                                                                                                                                                                                                                                                                                                                                                                                                                                                                                                                                                                                                                                                                                                                                                                                                                                                                                                                                                                                                                                                                                                                                                                                                                                                                                                                                                                                                                                                                                                                                                                                                                                                                                                                                                                                                                                                                                                                                                                                                                                                | 5. TWO SIDES OF PIN TIPS NOT PLATED. TYPICAL BOTH ENDS. |  |                                                                                                                                       |                      |                        |            |                       |                             |                          |            |                          |               |                |         |  |  |
| XXXXX-4YYHI                                                                                                                                                                                | —  100u"/2.54u <b>MIN Sn OVER 50u"/1.2</b> `<br>LFI                                                                                                                                                                                                                                                                                                                                                                                                                                                                                                                                                                                                                                                                                                                                                                                                                                                                                                                                                                                                                                                                                                                                                                                                                                                                                                                                                                                                                                                                                                                                                                                                                                                                                                                                                                                                                                                                                                                                                                                                                                                                            | 7u MIN Ni (SEE NOTE 15)                                 |  | (6,) 2L                                                                                                                               | BS/0.9k              | KG MIN PI              | IN RETEN   | TION IN               | EITHER DIR                  | ECTION.                  |            |                          |               |                |         |  |  |
| XXXXX-5YY                                                                                                                                                                                  | 15u"/0.38u MIN (SEE NOTE 14) OVE                                                                                                                                                                                                                                                                                                                                                                                                                                                                                                                                                                                                                                                                                                                                                                                                                                                                                                                                                                                                                                                                                                                                                                                                                                                                                                                                                                                                                                                                                                                                                                                                                                                                                                                                                                                                                                                                                                                                                                                                                                                                                               | R 50u"/1 27u MIN Ni                                     |  | 7. MII                                                                                                                                | LITARY E             | BERGSTIK               | HEADER     |                       |                             |                          |            |                          |               |                |         |  |  |
| XXXXX-6YY                                                                                                                                                                                  |                                                                                                                                                                                                                                                                                                                                                                                                                                                                                                                                                                                                                                                                                                                                                                                                                                                                                                                                                                                                                                                                                                                                                                                                                                                                                                                                                                                                                                                                                                                                                                                                                                                                                                                                                                                                                                                                                                                                                                                                                                                                                                                                |                                                         |  | (X-XYY-N                                                                                                                              | 11L                  |                        |            |                       |                             |                          |            |                          |               |                |         |  |  |
|                                                                                                                                                                                            | XXXXX-6YY         30u"/0.76u         MIN (SEE NOTE 14)         OVER 50u"/1.27u         MIN Ni           XXXXX-7YY         30u"/0.76u         MIN Au         OVER 50u"/1.27u         MIN Ni                                                                                                                                                                                                                                                                                                                                                                                                                                                                                                                                                                                                                                                                                                                                                                                                                                                                                                                                                                                                                                                                                                                                                                                                                                                                                                                                                                                                                                                                                                                                                                                                                                                                                                                                                                                                                                                                                                                                     |                                                         |  |                                                                                                                                       | OT AVAIL             |                        |            |                       |                             |                          |            |                          |               |                |         |  |  |
| XXXXX-8YY                                                                                                                                                                                  | 15u"/0.38u MIN Au OVER 50u"/1.27u MIN Ni                                                                                                                                                                                                                                                                                                                                                                                                                                                                                                                                                                                                                                                                                                                                                                                                                                                                                                                                                                                                                                                                                                                                                                                                                                                                                                                                                                                                                                                                                                                                                                                                                                                                                                                                                                                                                                                                                                                                                                                                                                                                                       |                                                         |  |                                                                                                                                       |                      |                        |            |                       | TAILS EX                    |                          | 00         |                          |               |                |         |  |  |
| XXXXX-9YY                                                                                                                                                                                  | 15u"/0.38u MIN GXT OVER 50u"/1.27u MIN Ni                                                                                                                                                                                                                                                                                                                                                                                                                                                                                                                                                                                                                                                                                                                                                                                                                                                                                                                                                                                                                                                                                                                                                                                                                                                                                                                                                                                                                                                                                                                                                                                                                                                                                                                                                                                                                                                                                                                                                                                                                                                                                      |                                                         |  | INDICATED PARTS ON TABLE WHERE +.010/0.25000/0.00 APPLIES.                                                                            |                      |                        |            |                       |                             |                          |            |                          |               |                |         |  |  |
| XXXXX 311                                                                                                                                                                                  | The first of the state of the s |                                                         |  | NOTCH CONFIGURATION WILL VARY PER VENDOR'S DISCRETION.                                                                                |                      |                        |            |                       |                             |                          |            |                          |               |                |         |  |  |
| NOTES                                                                                                                                                                                      | 300 / 0.700 MIN GAT OVER 300 / 1.2                                                                                                                                                                                                                                                                                                                                                                                                                                                                                                                                                                                                                                                                                                                                                                                                                                                                                                                                                                                                                                                                                                                                                                                                                                                                                                                                                                                                                                                                                                                                                                                                                                                                                                                                                                                                                                                                                                                                                                                                                                                                                             | VU MIN NI                                               |  |                                                                                                                                       |                      | PART I<br>ARE BULI     |            |                       | ED BY                       |                          |            |                          |               |                |         |  |  |
| (1.) PART NUMBER OPTIONS:                                                                                                                                                                  |                                                                                                                                                                                                                                                                                                                                                                                                                                                                                                                                                                                                                                                                                                                                                                                                                                                                                                                                                                                                                                                                                                                                                                                                                                                                                                                                                                                                                                                                                                                                                                                                                                                                                                                                                                                                                                                                                                                                                                                                                                                                                                                                |                                                         |  | $(11)$ TAIL LENGTH (DIM. G) TO BE $\pm .008/.0.20$ .                                                                                  |                      |                        |            |                       |                             |                          |            |                          |               |                |         |  |  |
| PIN PLATING CODES (SEE ABOVE)                                                                                                                                                              |                                                                                                                                                                                                                                                                                                                                                                                                                                                                                                                                                                                                                                                                                                                                                                                                                                                                                                                                                                                                                                                                                                                                                                                                                                                                                                                                                                                                                                                                                                                                                                                                                                                                                                                                                                                                                                                                                                                                                                                                                                                                                                                                |                                                         |  | 12. POSITIONS PER ROW 37 TO 50 CAN BE PRODUCED, BUT FLATNESS AND CURVATURE MAY NOT BE                                                 |                      |                        |            |                       |                             |                          |            |                          |               |                |         |  |  |
| HIGH TEM                                                                                                                                                                                   | IPERATURE MATERIAL:                                                                                                                                                                                                                                                                                                                                                                                                                                                                                                                                                                                                                                                                                                                                                                                                                                                                                                                                                                                                                                                                                                                                                                                                                                                                                                                                                                                                                                                                                                                                                                                                                                                                                                                                                                                                                                                                                                                                                                                                                                                                                                            |                                                         |  |                                                                                                                                       |                      | CLOSE AS               |            |                       |                             |                          |            |                          |               |                |         |  |  |
| PART NUMBERS WITH AND WITHOUT "H" WILL BE SUPPLIED WITH HIGH TEMPERATURE PLASTIC.                                                                                                          |                                                                                                                                                                                                                                                                                                                                                                                                                                                                                                                                                                                                                                                                                                                                                                                                                                                                                                                                                                                                                                                                                                                                                                                                                                                                                                                                                                                                                                                                                                                                                                                                                                                                                                                                                                                                                                                                                                                                                                                                                                                                                                                                |                                                         |  | (3) THESE PRODUCTS MEETS EUROPEAN UNION DIRECTIVES AND OTHER COUNTRY REGULATION AS DESCRIBED IN GS-22-008.                            |                      |                        |            |                       |                             |                          |            |                          |               |                |         |  |  |
| NUMBER OF POSITIONS :                                                                                                                                                                      |                                                                                                                                                                                                                                                                                                                                                                                                                                                                                                                                                                                                                                                                                                                                                                                                                                                                                                                                                                                                                                                                                                                                                                                                                                                                                                                                                                                                                                                                                                                                                                                                                                                                                                                                                                                                                                                                                                                                                                                                                                                                                                                                |                                                         |  | (4) PLATING OPTIONS:                                                                                                                  |                      |                        |            |                       |                             |                          |            |                          |               |                |         |  |  |
| EVEN NUMBER OF POSITIONS FROM 2 (2X1) THROUGH 72 (2X36).                                                                                                                                   |                                                                                                                                                                                                                                                                                                                                                                                                                                                                                                                                                                                                                                                                                                                                                                                                                                                                                                                                                                                                                                                                                                                                                                                                                                                                                                                                                                                                                                                                                                                                                                                                                                                                                                                                                                                                                                                                                                                                                                                                                                                                                                                                |                                                         |  | MAY BE EITHER GOLD OR GXT PLATED AT MANUFACTURER'S OPTION.                                                                            |                      |                        |            |                       |                             |                          |            |                          |               |                |         |  |  |
| -X00H INDICATES BERGSTRIP PRODUCT. SEÉ PAGE 3 FOR SPECIAL GEOMETRY OF THIS CONTINUOUS STRIP PRODUCT. AUTOMATED REELS WILL CONTAIN 45,000 PINS. SEE SPECIFIC PART NUMBERS FOR AVAILABILITY. |                                                                                                                                                                                                                                                                                                                                                                                                                                                                                                                                                                                                                                                                                                                                                                                                                                                                                                                                                                                                                                                                                                                                                                                                                                                                                                                                                                                                                                                                                                                                                                                                                                                                                                                                                                                                                                                                                                                                                                                                                                                                                                                                |                                                         |  | (5) "THIS PRODUCT HAS 100% TIN PLATING IN THE INTERFACE AND HAS NOT BEEN TESTED FOR WHISKER GROWTH IN ALL INTERCONNECT ENVIRONMENTS." |                      |                        |            |                       |                             |                          |            |                          |               |                |         |  |  |
| PACKAGING:                                                                                                                                                                                 |                                                                                                                                                                                                                                                                                                                                                                                                                                                                                                                                                                                                                                                                                                                                                                                                                                                                                                                                                                                                                                                                                                                                                                                                                                                                                                                                                                                                                                                                                                                                                                                                                                                                                                                                                                                                                                                                                                                                                                                                                                                                                                                                |                                                         |  | (16.) TH                                                                                                                              | HE OAL               | DON'T E                | EXCEED     | 34.5mm                |                             |                          |            |                          |               |                |         |  |  |
|                                                                                                                                                                                            | PACKAGED IN POLY BAGS.<br>EIGHT DIGIT PART NUMBERS FOLLOWED BY A "T" ARE PACKAGED                                                                                                                                                                                                                                                                                                                                                                                                                                                                                                                                                                                                                                                                                                                                                                                                                                                                                                                                                                                                                                                                                                                                                                                                                                                                                                                                                                                                                                                                                                                                                                                                                                                                                                                                                                                                                                                                                                                                                                                                                                              |                                                         |  | (16) THE OAL DON'T EXCEED 34.5mm (17) INCREMENTS BY 0.1mm IN LENGTHS ONLY                                                             |                      |                        |            |                       |                             |                          |            |                          |               |                |         |  |  |
| ·                                                                                                                                                                                          | IN TUBES. SEE SPECIFIC PART NUMBERS FOR AVAILABILITY. EIGHT DIGIT PART NUMBERS FOLLOWED BY A "G" ARE PACKAGED                                                                                                                                                                                                                                                                                                                                                                                                                                                                                                                                                                                                                                                                                                                                                                                                                                                                                                                                                                                                                                                                                                                                                                                                                                                                                                                                                                                                                                                                                                                                                                                                                                                                                                                                                                                                                                                                                                                                                                                                                  |                                                         |  | 18 FC                                                                                                                                 | OR SPE               | CIAL PAC               | CKAGING    | REOLIES               | T PLFASE                    | CONTACT                  | PRODU      | CT MAN                   | AGER FO       | )R A\/A   A    | ARII IT |  |  |
| IN EIG                                                                                                                                                                                     | GPAX FOR IBM ONLY. SEE SPECIFIC PAR                                                                                                                                                                                                                                                                                                                                                                                                                                                                                                                                                                                                                                                                                                                                                                                                                                                                                                                                                                                                                                                                                                                                                                                                                                                                                                                                                                                                                                                                                                                                                                                                                                                                                                                                                                                                                                                                                                                                                                                                                                                                                            | A G ARE PACKAGED<br>RT NUMBERS FOR AVAILABILITY.        |  |                                                                                                                                       |                      |                        |            |                       | 1 1 LL/OL                   | 001111101                | 111000     | 01 1417 (14              | , to Lit i c  |                | (DIEII  |  |  |
| PART NUMBERS FOLLOWED BY A "C" ARE PACKAGED IN TUBES                                                                                                                                       |                                                                                                                                                                                                                                                                                                                                                                                                                                                                                                                                                                                                                                                                                                                                                                                                                                                                                                                                                                                                                                                                                                                                                                                                                                                                                                                                                                                                                                                                                                                                                                                                                                                                                                                                                                                                                                                                                                                                                                                                                                                                                                                                |                                                         |  |                                                                                                                                       | RMINE DII<br>ER OF P |                        |            | \A/                   |                             |                          |            |                          |               |                |         |  |  |
|                                                                                                                                                                                            | TH A PICKUP CAP APPLIED.                                                                                                                                                                                                                                                                                                                                                                                                                                                                                                                                                                                                                                                                                                                                                                                                                                                                                                                                                                                                                                                                                                                                                                                                                                                                                                                                                                                                                                                                                                                                                                                                                                                                                                                                                                                                                                                                                                                                                                                                                                                                                                       |                                                         |  |                                                                                                                                       |                      | : 10 POS               |            |                       |                             |                          |            |                          |               |                |         |  |  |
| LEAD FRE                                                                                                                                                                                   |                                                                                                                                                                                                                                                                                                                                                                                                                                                                                                                                                                                                                                                                                                                                                                                                                                                                                                                                                                                                                                                                                                                                                                                                                                                                                                                                                                                                                                                                                                                                                                                                                                                                                                                                                                                                                                                                                                                                                                                                                                                                                                                                |                                                         |  | L/                                                                                                                                    | O OWIT EL            | . 10 100               | J. IT // . | . , 50/ 2.0           |                             |                          |            |                          |               |                |         |  |  |
| AD OF                                                                                                                                                                                      | DD "HLF" SUFFIX AT THE END OF PART  <br>PTION, NOT AVAILABLE FOR —5YY,—5YYH,                                                                                                                                                                                                                                                                                                                                                                                                                                                                                                                                                                                                                                                                                                                                                                                                                                                                                                                                                                                                                                                                                                                                                                                                                                                                                                                                                                                                                                                                                                                                                                                                                                                                                                                                                                                                                                                                                                                                                                                                                                                   | NUMBER FUR LEAD FREE<br>-6YY & -6YYH                    |  |                                                                                                                                       |                      |                        |            |                       |                             |                          |            |                          |               |                |         |  |  |
| 1 _                                                                                                                                                                                        |                                                                                                                                                                                                                                                                                                                                                                                                                                                                                                                                                                                                                                                                                                                                                                                                                                                                                                                                                                                                                                                                                                                                                                                                                                                                                                                                                                                                                                                                                                                                                                                                                                                                                                                                                                                                                                                                                                                                                                                                                                                                                                                                |                                                         |  |                                                                                                                                       |                      |                        |            |                       |                             |                          |            |                          |               |                |         |  |  |
| (2.) BODY MA                                                                                                                                                                               | ATERIAL:<br>ATERIAL: MANUFACTURER'S OPTION OF                                                                                                                                                                                                                                                                                                                                                                                                                                                                                                                                                                                                                                                                                                                                                                                                                                                                                                                                                                                                                                                                                                                                                                                                                                                                                                                                                                                                                                                                                                                                                                                                                                                                                                                                                                                                                                                                                                                                                                                                                                                                                  | NVION DOT CLASS FIRED                                   |  |                                                                                                                                       |                      |                        |            |                       |                             |                          |            |                          |               |                |         |  |  |
| REINFORG                                                                                                                                                                                   | CED OR MINERAL FILLED LCP FLAME RE                                                                                                                                                                                                                                                                                                                                                                                                                                                                                                                                                                                                                                                                                                                                                                                                                                                                                                                                                                                                                                                                                                                                                                                                                                                                                                                                                                                                                                                                                                                                                                                                                                                                                                                                                                                                                                                                                                                                                                                                                                                                                             |                                                         |  |                                                                                                                                       | F=-                  | at'l code              |            | loueface              | /Italaaa                    | nco  :                   | iastias I. | anadust f                | nil.,         |                |         |  |  |
| COLOR: I                                                                                                                                                                                   |                                                                                                                                                                                                                                                                                                                                                                                                                                                                                                                                                                                                                                                                                                                                                                                                                                                                                                                                                                                                                                                                                                                                                                                                                                                                                                                                                                                                                                                                                                                                                                                                                                                                                                                                                                                                                                                                                                                                                                                                                                                                                                                                | 1.00                                                    |  |                                                                                                                                       |                      | atíl. code<br>SEE NOTE | S 2 &: .   | Surface<br>3 ISO 1302 | tolera<br> SD 40<br> SD 110 | ince proj                | jection    | produc <del>lo</del> fan | nily<br>BERG: | STIK           |         |  |  |
| THERMOP                                                                                                                                                                                    | RIP™ PRODUCED WITH HIGH TEMPERATURE<br>PLASTIC, FLAME RETARDENT PER UL−94V                                                                                                                                                                                                                                                                                                                                                                                                                                                                                                                                                                                                                                                                                                                                                                                                                                                                                                                                                                                                                                                                                                                                                                                                                                                                                                                                                                                                                                                                                                                                                                                                                                                                                                                                                                                                                                                                                                                                                                                                                                                     |                                                         |  |                                                                                                                                       | ltr                  | ecn no                 | dr date    |                       | nless otherwise specifi     | ed \                     |            | title                    |               |                |         |  |  |
| COLOR: E                                                                                                                                                                                   | BLACK                                                                                                                                                                                                                                                                                                                                                                                                                                                                                                                                                                                                                                                                                                                                                                                                                                                                                                                                                                                                                                                                                                                                                                                                                                                                                                                                                                                                                                                                                                                                                                                                                                                                                                                                                                                                                                                                                                                                                                                                                                                                                                                          |                                                         |  |                                                                                                                                       | D                    | D                      | $\vdash$   | angles                |                             | .01/X±0.3<br>.05/XX±0.13 | СН/ММ      |                          |               | HDR. D         | ,       |  |  |
|                                                                                                                                                                                            | IMBERS WITH "H" AND WITHOUT SUFFIX<br>C PEAK TEMPERATURE FOR 20 SECOND                                                                                                                                                                                                                                                                                                                                                                                                                                                                                                                                                                                                                                                                                                                                                                                                                                                                                                                                                                                                                                                                                                                                                                                                                                                                                                                                                                                                                                                                                                                                                                                                                                                                                                                                                                                                                                                                                                                                                                                                                                                         |                                                         |  |                                                                                                                                       | <b>—</b>             | 1                      |            | 0°±2°                 |                             |                          | le 1:1     | .100,                    | /2.54cc       | STRAIG         | GHT     |  |  |
|                                                                                                                                                                                            | OLDER, INFRA-RED OR VAPOR PHASE SO                                                                                                                                                                                                                                                                                                                                                                                                                                                                                                                                                                                                                                                                                                                                                                                                                                                                                                                                                                                                                                                                                                                                                                                                                                                                                                                                                                                                                                                                                                                                                                                                                                                                                                                                                                                                                                                                                                                                                                                                                                                                                             |                                                         |  |                                                                                                                                       |                      |                        |            | dr T.                 | BREWBAKER 1                 | 2/21/94                  |            | dwg no                   |               | sheet 2 of     | f 8 siz |  |  |
|                                                                                                                                                                                            |                                                                                                                                                                                                                                                                                                                                                                                                                                                                                                                                                                                                                                                                                                                                                                                                                                                                                                                                                                                                                                                                                                                                                                                                                                                                                                                                                                                                                                                                                                                                                                                                                                                                                                                                                                                                                                                                                                                                                                                                                                                                                                                                |                                                         |  |                                                                                                                                       | <br>                 | +                      |            |                       |                             | 2/21/94                  | 'C],       |                          | 6799          | <del>3</del> 6 |         |  |  |
|                                                                                                                                                                                            |                                                                                                                                                                                                                                                                                                                                                                                                                                                                                                                                                                                                                                                                                                                                                                                                                                                                                                                                                                                                                                                                                                                                                                                                                                                                                                                                                                                                                                                                                                                                                                                                                                                                                                                                                                                                                                                                                                                                                                                                                                                                                                                                |                                                         |  |                                                                                                                                       | <b>-</b>             |                        |            |                       |                             | 2/21/94                  | <b>4</b>   | type P                   |               | ustomer D      |         |  |  |
|                                                                                                                                                                                            |                                                                                                                                                                                                                                                                                                                                                                                                                                                                                                                                                                                                                                                                                                                                                                                                                                                                                                                                                                                                                                                                                                                                                                                                                                                                                                                                                                                                                                                                                                                                                                                                                                                                                                                                                                                                                                                                                                                                                                                                                                                                                                                                |                                                         |  |                                                                                                                                       |                      | eet revis              |            |                       |                             |                          | $\Box\Box$ |                          | $\perp$       | ДŪ             | $\Box$  |  |  |
|                                                                                                                                                                                            |                                                                                                                                                                                                                                                                                                                                                                                                                                                                                                                                                                                                                                                                                                                                                                                                                                                                                                                                                                                                                                                                                                                                                                                                                                                                                                                                                                                                                                                                                                                                                                                                                                                                                                                                                                                                                                                                                                                                                                                                                                                                                                                                |                                                         |  |                                                                                                                                       | line                 | tex shee               | ot I       | 1 1                   | 1 1 1                       | 1 1                      | 1 1 1      | 1 1                      | 1 1           | 1 1 1          | ı I     |  |  |