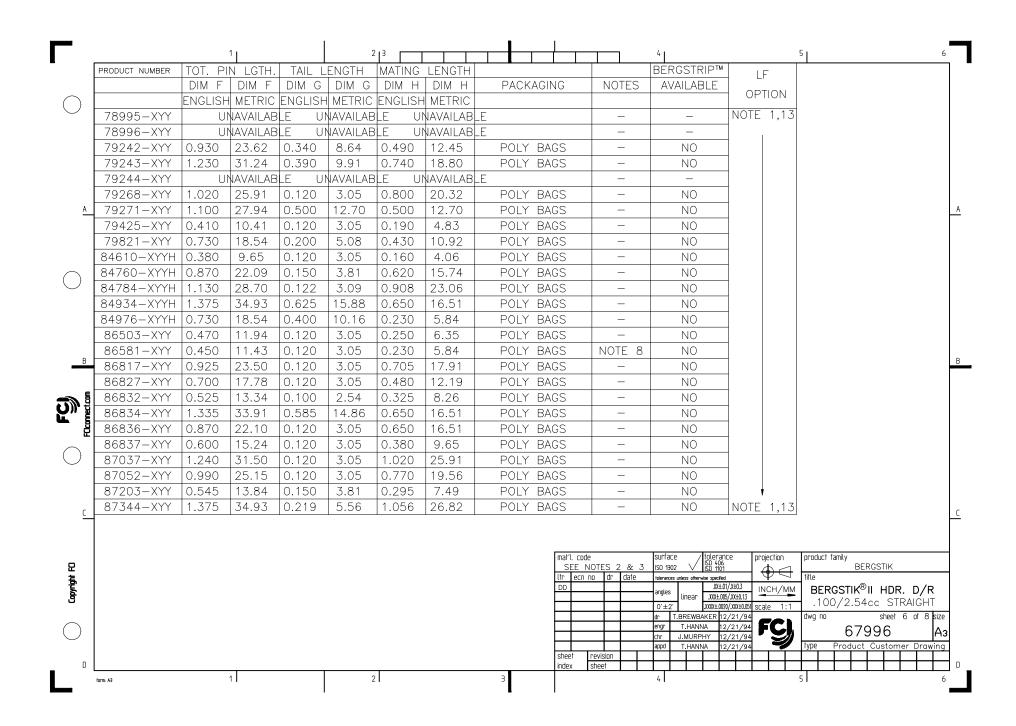

|                                                                                                                                                                                            | 1                                                                                                                                                                                                                                                                                                                                                                                                                                                                                                                                                                                                                                                                                                                                                                                                                                                                                                                                                                                                                                                                                                                                                                                                                                                                                                                                                                                                                                                                                                                                                                                                                                                                                                                                                                                                                                                                                                                                                                                                                                                                                                                              | 2   3                                                   |  |                                                                                                                                       |                      |                        |            | 4                     |                             |                          | 5          |                          |               |                |         |  |  |
|--------------------------------------------------------------------------------------------------------------------------------------------------------------------------------------------|--------------------------------------------------------------------------------------------------------------------------------------------------------------------------------------------------------------------------------------------------------------------------------------------------------------------------------------------------------------------------------------------------------------------------------------------------------------------------------------------------------------------------------------------------------------------------------------------------------------------------------------------------------------------------------------------------------------------------------------------------------------------------------------------------------------------------------------------------------------------------------------------------------------------------------------------------------------------------------------------------------------------------------------------------------------------------------------------------------------------------------------------------------------------------------------------------------------------------------------------------------------------------------------------------------------------------------------------------------------------------------------------------------------------------------------------------------------------------------------------------------------------------------------------------------------------------------------------------------------------------------------------------------------------------------------------------------------------------------------------------------------------------------------------------------------------------------------------------------------------------------------------------------------------------------------------------------------------------------------------------------------------------------------------------------------------------------------------------------------------------------|---------------------------------------------------------|--|---------------------------------------------------------------------------------------------------------------------------------------|----------------------|------------------------|------------|-----------------------|-----------------------------|--------------------------|------------|--------------------------|---------------|----------------|---------|--|--|
| PIN F                                                                                                                                                                                      | PLATING CODES:                                                                                                                                                                                                                                                                                                                                                                                                                                                                                                                                                                                                                                                                                                                                                                                                                                                                                                                                                                                                                                                                                                                                                                                                                                                                                                                                                                                                                                                                                                                                                                                                                                                                                                                                                                                                                                                                                                                                                                                                                                                                                                                 |                                                         |  |                                                                                                                                       |                      |                        |            |                       |                             |                          |            |                          |               |                |         |  |  |
| XXXXX-1YY                                                                                                                                                                                  | 30u"/0.76u MIN (SEE NOTE 14) OV                                                                                                                                                                                                                                                                                                                                                                                                                                                                                                                                                                                                                                                                                                                                                                                                                                                                                                                                                                                                                                                                                                                                                                                                                                                                                                                                                                                                                                                                                                                                                                                                                                                                                                                                                                                                                                                                                                                                                                                                                                                                                                | ER 50u"/1.27u MIN Ni                                    |  | (3,) PII                                                                                                                              | N MATER              | RIAL: PHOS             | S BRONZ    | E.                    |                             |                          |            |                          |               |                |         |  |  |
| XXXXX-2YY                                                                                                                                                                                  | 15u"/0.38u MIN (SEE NOTE 14) OV                                                                                                                                                                                                                                                                                                                                                                                                                                                                                                                                                                                                                                                                                                                                                                                                                                                                                                                                                                                                                                                                                                                                                                                                                                                                                                                                                                                                                                                                                                                                                                                                                                                                                                                                                                                                                                                                                                                                                                                                                                                                                                | ER 50u"/1.27u MIN Ni                                    |  | (4) MEASURED WITH PART IN RESTRAINED CONDITION.                                                                                       |                      |                        |            |                       |                             |                          |            |                          |               |                |         |  |  |
| XXXXX-3YY                                                                                                                                                                                  | XXXXXX—3YY 50u"/1.27u MIN Au OVER 50u"/1.27u MIN Ni                                                                                                                                                                                                                                                                                                                                                                                                                                                                                                                                                                                                                                                                                                                                                                                                                                                                                                                                                                                                                                                                                                                                                                                                                                                                                                                                                                                                                                                                                                                                                                                                                                                                                                                                                                                                                                                                                                                                                                                                                                                                            |                                                         |  |                                                                                                                                       |                      |                        |            |                       |                             |                          |            |                          |               |                |         |  |  |
| XXXXX-4YY                                                                                                                                                                                  |                                                                                                                                                                                                                                                                                                                                                                                                                                                                                                                                                                                                                                                                                                                                                                                                                                                                                                                                                                                                                                                                                                                                                                                                                                                                                                                                                                                                                                                                                                                                                                                                                                                                                                                                                                                                                                                                                                                                                                                                                                                                                                                                | 5. TWO SIDES OF PIN TIPS NOT PLATED. TYPICAL BOTH ENDS. |  |                                                                                                                                       |                      |                        |            |                       |                             |                          |            |                          |               |                |         |  |  |
| XXXXX-4YYHI                                                                                                                                                                                | —  100u"/2.54u <b>MIN Sn OVER 50u"/1.2</b> `<br>LFI                                                                                                                                                                                                                                                                                                                                                                                                                                                                                                                                                                                                                                                                                                                                                                                                                                                                                                                                                                                                                                                                                                                                                                                                                                                                                                                                                                                                                                                                                                                                                                                                                                                                                                                                                                                                                                                                                                                                                                                                                                                                            | 7u MIN Ni (SEE NOTE 15)                                 |  | (6,) 2L                                                                                                                               | BS/0.9k              | KG MIN PI              | IN RETEN   | TION IN               | EITHER DIR                  | ECTION.                  |            |                          |               |                |         |  |  |
| XXXXX-5YY                                                                                                                                                                                  | 15u"/0.38u MIN (SEE NOTE 14) OVE                                                                                                                                                                                                                                                                                                                                                                                                                                                                                                                                                                                                                                                                                                                                                                                                                                                                                                                                                                                                                                                                                                                                                                                                                                                                                                                                                                                                                                                                                                                                                                                                                                                                                                                                                                                                                                                                                                                                                                                                                                                                                               | R 50u"/1 27u MIN Ni                                     |  | 7. MII                                                                                                                                | LITARY E             | BERGSTIK               | HEADER     |                       |                             |                          |            |                          |               |                |         |  |  |
| XXXXX-6YY                                                                                                                                                                                  |                                                                                                                                                                                                                                                                                                                                                                                                                                                                                                                                                                                                                                                                                                                                                                                                                                                                                                                                                                                                                                                                                                                                                                                                                                                                                                                                                                                                                                                                                                                                                                                                                                                                                                                                                                                                                                                                                                                                                                                                                                                                                                                                |                                                         |  | (X-XYY-N                                                                                                                              | 11L                  |                        |            |                       |                             |                          |            |                          |               |                |         |  |  |
|                                                                                                                                                                                            | XXXXX-6YY         30u"/0.76u         MIN (SEE NOTE 14)         OVER 50u"/1.27u         MIN Ni           XXXXX-7YY         30u"/0.76u         MIN Au         OVER 50u"/1.27u         MIN Ni                                                                                                                                                                                                                                                                                                                                                                                                                                                                                                                                                                                                                                                                                                                                                                                                                                                                                                                                                                                                                                                                                                                                                                                                                                                                                                                                                                                                                                                                                                                                                                                                                                                                                                                                                                                                                                                                                                                                     |                                                         |  |                                                                                                                                       | OT AVAIL             |                        |            |                       |                             |                          |            |                          |               |                |         |  |  |
| XXXXX-8YY                                                                                                                                                                                  | 15u"/0.38u MIN Au OVER 50u"/1.27u MIN Ni                                                                                                                                                                                                                                                                                                                                                                                                                                                                                                                                                                                                                                                                                                                                                                                                                                                                                                                                                                                                                                                                                                                                                                                                                                                                                                                                                                                                                                                                                                                                                                                                                                                                                                                                                                                                                                                                                                                                                                                                                                                                                       |                                                         |  |                                                                                                                                       |                      |                        |            |                       | TAILS EX                    |                          | 00         |                          |               |                |         |  |  |
| XXXXX-9YY                                                                                                                                                                                  | 15u"/0.38u MIN GXT OVER 50u"/1.27u MIN Ni                                                                                                                                                                                                                                                                                                                                                                                                                                                                                                                                                                                                                                                                                                                                                                                                                                                                                                                                                                                                                                                                                                                                                                                                                                                                                                                                                                                                                                                                                                                                                                                                                                                                                                                                                                                                                                                                                                                                                                                                                                                                                      |                                                         |  | INDICATED PARTS ON TABLE WHERE +.010/0.25000/0.00 APPLIES.                                                                            |                      |                        |            |                       |                             |                          |            |                          |               |                |         |  |  |
| XXXXX 311                                                                                                                                                                                  | The first of the state of the s |                                                         |  | NOTCH CONFIGURATION WILL VARY PER VENDOR'S DISCRETION.                                                                                |                      |                        |            |                       |                             |                          |            |                          |               |                |         |  |  |
| NOTES                                                                                                                                                                                      | 300 / 0.700 MIN GAT OVER 300 / 1.2                                                                                                                                                                                                                                                                                                                                                                                                                                                                                                                                                                                                                                                                                                                                                                                                                                                                                                                                                                                                                                                                                                                                                                                                                                                                                                                                                                                                                                                                                                                                                                                                                                                                                                                                                                                                                                                                                                                                                                                                                                                                                             | VU MIN NI                                               |  |                                                                                                                                       |                      | PART I<br>ARE BULI     |            |                       | ED BY                       |                          |            |                          |               |                |         |  |  |
| (1.) PART NUMBER OPTIONS:                                                                                                                                                                  |                                                                                                                                                                                                                                                                                                                                                                                                                                                                                                                                                                                                                                                                                                                                                                                                                                                                                                                                                                                                                                                                                                                                                                                                                                                                                                                                                                                                                                                                                                                                                                                                                                                                                                                                                                                                                                                                                                                                                                                                                                                                                                                                |                                                         |  | $(11)$ TAIL LENGTH (DIM. G) TO BE $\pm .008/.0.20$ .                                                                                  |                      |                        |            |                       |                             |                          |            |                          |               |                |         |  |  |
| PIN PLATING CODES (SEE ABOVE)                                                                                                                                                              |                                                                                                                                                                                                                                                                                                                                                                                                                                                                                                                                                                                                                                                                                                                                                                                                                                                                                                                                                                                                                                                                                                                                                                                                                                                                                                                                                                                                                                                                                                                                                                                                                                                                                                                                                                                                                                                                                                                                                                                                                                                                                                                                |                                                         |  | 12. POSITIONS PER ROW 37 TO 50 CAN BE PRODUCED, BUT FLATNESS AND CURVATURE MAY NOT BE                                                 |                      |                        |            |                       |                             |                          |            |                          |               |                |         |  |  |
| HIGH TEM                                                                                                                                                                                   | IPERATURE MATERIAL:                                                                                                                                                                                                                                                                                                                                                                                                                                                                                                                                                                                                                                                                                                                                                                                                                                                                                                                                                                                                                                                                                                                                                                                                                                                                                                                                                                                                                                                                                                                                                                                                                                                                                                                                                                                                                                                                                                                                                                                                                                                                                                            |                                                         |  |                                                                                                                                       |                      | CLOSE AS               |            |                       |                             |                          |            |                          |               |                |         |  |  |
| PART NUMBERS WITH AND WITHOUT "H" WILL BE SUPPLIED WITH HIGH TEMPERATURE PLASTIC.                                                                                                          |                                                                                                                                                                                                                                                                                                                                                                                                                                                                                                                                                                                                                                                                                                                                                                                                                                                                                                                                                                                                                                                                                                                                                                                                                                                                                                                                                                                                                                                                                                                                                                                                                                                                                                                                                                                                                                                                                                                                                                                                                                                                                                                                |                                                         |  | (3) THESE PRODUCTS MEETS EUROPEAN UNION DIRECTIVES AND OTHER COUNTRY REGULATION AS DESCRIBED IN GS-22-008.                            |                      |                        |            |                       |                             |                          |            |                          |               |                |         |  |  |
| NUMBER OF POSITIONS :                                                                                                                                                                      |                                                                                                                                                                                                                                                                                                                                                                                                                                                                                                                                                                                                                                                                                                                                                                                                                                                                                                                                                                                                                                                                                                                                                                                                                                                                                                                                                                                                                                                                                                                                                                                                                                                                                                                                                                                                                                                                                                                                                                                                                                                                                                                                |                                                         |  | (4) PLATING OPTIONS:                                                                                                                  |                      |                        |            |                       |                             |                          |            |                          |               |                |         |  |  |
| EVEN NUMBER OF POSITIONS FROM 2 (2X1) THROUGH 72 (2X36).                                                                                                                                   |                                                                                                                                                                                                                                                                                                                                                                                                                                                                                                                                                                                                                                                                                                                                                                                                                                                                                                                                                                                                                                                                                                                                                                                                                                                                                                                                                                                                                                                                                                                                                                                                                                                                                                                                                                                                                                                                                                                                                                                                                                                                                                                                |                                                         |  | MAY BE EITHER GOLD OR GXT PLATED AT MANUFACTURER'S OPTION.                                                                            |                      |                        |            |                       |                             |                          |            |                          |               |                |         |  |  |
| -X00H INDICATES BERGSTRIP PRODUCT. SEÉ PAGE 3 FOR SPECIAL GEOMETRY OF THIS CONTINUOUS STRIP PRODUCT. AUTOMATED REELS WILL CONTAIN 45,000 PINS. SEE SPECIFIC PART NUMBERS FOR AVAILABILITY. |                                                                                                                                                                                                                                                                                                                                                                                                                                                                                                                                                                                                                                                                                                                                                                                                                                                                                                                                                                                                                                                                                                                                                                                                                                                                                                                                                                                                                                                                                                                                                                                                                                                                                                                                                                                                                                                                                                                                                                                                                                                                                                                                |                                                         |  | (5) "THIS PRODUCT HAS 100% TIN PLATING IN THE INTERFACE AND HAS NOT BEEN TESTED FOR WHISKER GROWTH IN ALL INTERCONNECT ENVIRONMENTS." |                      |                        |            |                       |                             |                          |            |                          |               |                |         |  |  |
| PACKAGING:                                                                                                                                                                                 |                                                                                                                                                                                                                                                                                                                                                                                                                                                                                                                                                                                                                                                                                                                                                                                                                                                                                                                                                                                                                                                                                                                                                                                                                                                                                                                                                                                                                                                                                                                                                                                                                                                                                                                                                                                                                                                                                                                                                                                                                                                                                                                                |                                                         |  | (16.) TH                                                                                                                              | HE OAL               | DON'T E                | EXCEED     | 34.5mm                |                             |                          |            |                          |               |                |         |  |  |
|                                                                                                                                                                                            | PACKAGED IN POLY BAGS.<br>EIGHT DIGIT PART NUMBERS FOLLOWED BY A "T" ARE PACKAGED                                                                                                                                                                                                                                                                                                                                                                                                                                                                                                                                                                                                                                                                                                                                                                                                                                                                                                                                                                                                                                                                                                                                                                                                                                                                                                                                                                                                                                                                                                                                                                                                                                                                                                                                                                                                                                                                                                                                                                                                                                              |                                                         |  | (16) THE OAL DON'T EXCEED 34.5mm (17) INCREMENTS BY 0.1mm IN LENGTHS ONLY                                                             |                      |                        |            |                       |                             |                          |            |                          |               |                |         |  |  |
| ·                                                                                                                                                                                          | IN TUBES. SEE SPECIFIC PART NUMBERS FOR AVAILABILITY. EIGHT DIGIT PART NUMBERS FOLLOWED BY A "G" ARE PACKAGED                                                                                                                                                                                                                                                                                                                                                                                                                                                                                                                                                                                                                                                                                                                                                                                                                                                                                                                                                                                                                                                                                                                                                                                                                                                                                                                                                                                                                                                                                                                                                                                                                                                                                                                                                                                                                                                                                                                                                                                                                  |                                                         |  | 18 FC                                                                                                                                 | OR SPE               | CIAL PAC               | CKAGING    | REOLIES               | T PLFASE                    | CONTACT                  | PRODU      | CT MAN                   | AGER FO       | )R A\/A   A    | ARII IT |  |  |
| IN EIG                                                                                                                                                                                     | GPAX FOR IBM ONLY. SEE SPECIFIC PAR                                                                                                                                                                                                                                                                                                                                                                                                                                                                                                                                                                                                                                                                                                                                                                                                                                                                                                                                                                                                                                                                                                                                                                                                                                                                                                                                                                                                                                                                                                                                                                                                                                                                                                                                                                                                                                                                                                                                                                                                                                                                                            | A G ARE PACKAGED<br>RT NUMBERS FOR AVAILABILITY.        |  |                                                                                                                                       |                      |                        |            |                       | 1 1 LL/OL                   | 001111101                | 111000     | 01 1417 (14              | , to Lit i c  |                | (DIEII  |  |  |
| PART NUMBERS FOLLOWED BY A "C" ARE PACKAGED IN TUBES                                                                                                                                       |                                                                                                                                                                                                                                                                                                                                                                                                                                                                                                                                                                                                                                                                                                                                                                                                                                                                                                                                                                                                                                                                                                                                                                                                                                                                                                                                                                                                                                                                                                                                                                                                                                                                                                                                                                                                                                                                                                                                                                                                                                                                                                                                |                                                         |  |                                                                                                                                       | RMINE DII<br>ER OF P |                        |            | \A/                   |                             |                          |            |                          |               |                |         |  |  |
|                                                                                                                                                                                            | TH A PICKUP CAP APPLIED.                                                                                                                                                                                                                                                                                                                                                                                                                                                                                                                                                                                                                                                                                                                                                                                                                                                                                                                                                                                                                                                                                                                                                                                                                                                                                                                                                                                                                                                                                                                                                                                                                                                                                                                                                                                                                                                                                                                                                                                                                                                                                                       |                                                         |  |                                                                                                                                       |                      | : 10 POS               |            |                       |                             |                          |            |                          |               |                |         |  |  |
| LEAD FRE                                                                                                                                                                                   |                                                                                                                                                                                                                                                                                                                                                                                                                                                                                                                                                                                                                                                                                                                                                                                                                                                                                                                                                                                                                                                                                                                                                                                                                                                                                                                                                                                                                                                                                                                                                                                                                                                                                                                                                                                                                                                                                                                                                                                                                                                                                                                                |                                                         |  | L/                                                                                                                                    | O OWIT EL            | . 10 100               | J. IT // . | . , 50/ 2.0           |                             |                          |            |                          |               |                |         |  |  |
| AD OF                                                                                                                                                                                      | DD "HLF" SUFFIX AT THE END OF PART  <br>PTION, NOT AVAILABLE FOR —5YY,—5YYH,                                                                                                                                                                                                                                                                                                                                                                                                                                                                                                                                                                                                                                                                                                                                                                                                                                                                                                                                                                                                                                                                                                                                                                                                                                                                                                                                                                                                                                                                                                                                                                                                                                                                                                                                                                                                                                                                                                                                                                                                                                                   | NUMBER FUR LEAD FREE<br>-6YY & -6YYH                    |  |                                                                                                                                       |                      |                        |            |                       |                             |                          |            |                          |               |                |         |  |  |
| 1 _                                                                                                                                                                                        |                                                                                                                                                                                                                                                                                                                                                                                                                                                                                                                                                                                                                                                                                                                                                                                                                                                                                                                                                                                                                                                                                                                                                                                                                                                                                                                                                                                                                                                                                                                                                                                                                                                                                                                                                                                                                                                                                                                                                                                                                                                                                                                                |                                                         |  |                                                                                                                                       |                      |                        |            |                       |                             |                          |            |                          |               |                |         |  |  |
| (2.) BODY MA                                                                                                                                                                               | ATERIAL:<br>ATERIAL: MANUFACTURER'S OPTION OF                                                                                                                                                                                                                                                                                                                                                                                                                                                                                                                                                                                                                                                                                                                                                                                                                                                                                                                                                                                                                                                                                                                                                                                                                                                                                                                                                                                                                                                                                                                                                                                                                                                                                                                                                                                                                                                                                                                                                                                                                                                                                  | NVION DOT CLASS FIRED                                   |  |                                                                                                                                       |                      |                        |            |                       |                             |                          |            |                          |               |                |         |  |  |
| REINFORG                                                                                                                                                                                   | CED OR MINERAL FILLED LCP FLAME RE                                                                                                                                                                                                                                                                                                                                                                                                                                                                                                                                                                                                                                                                                                                                                                                                                                                                                                                                                                                                                                                                                                                                                                                                                                                                                                                                                                                                                                                                                                                                                                                                                                                                                                                                                                                                                                                                                                                                                                                                                                                                                             |                                                         |  |                                                                                                                                       | F=-                  | at'l code              |            | loueface              | /Italaaa                    | nco  :                   | iastias I. | anadust f                | nil.,         |                |         |  |  |
| COLOR: I                                                                                                                                                                                   |                                                                                                                                                                                                                                                                                                                                                                                                                                                                                                                                                                                                                                                                                                                                                                                                                                                                                                                                                                                                                                                                                                                                                                                                                                                                                                                                                                                                                                                                                                                                                                                                                                                                                                                                                                                                                                                                                                                                                                                                                                                                                                                                | 1.00                                                    |  |                                                                                                                                       |                      | atíl. code<br>SEE NOTE | S 2 &: .   | Surface<br>3 ISO 1302 | tolera<br> SD 40<br> SD 110 | ince proj                | jection    | produc <del>lo</del> fan | nily<br>BERG: | STIK           |         |  |  |
| THERMOP                                                                                                                                                                                    | RIP™ PRODUCED WITH HIGH TEMPERATURE<br>PLASTIC, FLAME RETARDENT PER UL−94V                                                                                                                                                                                                                                                                                                                                                                                                                                                                                                                                                                                                                                                                                                                                                                                                                                                                                                                                                                                                                                                                                                                                                                                                                                                                                                                                                                                                                                                                                                                                                                                                                                                                                                                                                                                                                                                                                                                                                                                                                                                     |                                                         |  |                                                                                                                                       | ltr                  | ecn no                 | dr date    |                       | nless otherwise specifi     | ed \                     |            | title                    |               |                |         |  |  |
| COLOR: E                                                                                                                                                                                   | BLACK                                                                                                                                                                                                                                                                                                                                                                                                                                                                                                                                                                                                                                                                                                                                                                                                                                                                                                                                                                                                                                                                                                                                                                                                                                                                                                                                                                                                                                                                                                                                                                                                                                                                                                                                                                                                                                                                                                                                                                                                                                                                                                                          |                                                         |  |                                                                                                                                       | D                    | D                      | $\vdash$   | angles                |                             | .01/X±0.3<br>.05/XX±0.13 | СН/ММ      |                          |               | HDR. D         | ,       |  |  |
|                                                                                                                                                                                            | IMBERS WITH "H" AND WITHOUT SUFFIX<br>C PEAK TEMPERATURE FOR 20 SECOND                                                                                                                                                                                                                                                                                                                                                                                                                                                                                                                                                                                                                                                                                                                                                                                                                                                                                                                                                                                                                                                                                                                                                                                                                                                                                                                                                                                                                                                                                                                                                                                                                                                                                                                                                                                                                                                                                                                                                                                                                                                         |                                                         |  |                                                                                                                                       | <b>—</b>             | 1                      |            | 0°±2°                 |                             |                          | le 1:1     | .100,                    | /2.54cc       | STRAIG         | GHT     |  |  |
|                                                                                                                                                                                            | OLDER, INFRA-RED OR VAPOR PHASE SO                                                                                                                                                                                                                                                                                                                                                                                                                                                                                                                                                                                                                                                                                                                                                                                                                                                                                                                                                                                                                                                                                                                                                                                                                                                                                                                                                                                                                                                                                                                                                                                                                                                                                                                                                                                                                                                                                                                                                                                                                                                                                             |                                                         |  |                                                                                                                                       |                      |                        |            | dr T.                 | BREWBAKER 1                 | 2/21/94                  |            | dwg no                   |               | sheet 2 of     | f 8 siz |  |  |
|                                                                                                                                                                                            |                                                                                                                                                                                                                                                                                                                                                                                                                                                                                                                                                                                                                                                                                                                                                                                                                                                                                                                                                                                                                                                                                                                                                                                                                                                                                                                                                                                                                                                                                                                                                                                                                                                                                                                                                                                                                                                                                                                                                                                                                                                                                                                                |                                                         |  |                                                                                                                                       | <br>                 | +                      |            |                       |                             | 2/21/94                  | 'C],       |                          | 6799          | <del>3</del> 6 |         |  |  |
|                                                                                                                                                                                            |                                                                                                                                                                                                                                                                                                                                                                                                                                                                                                                                                                                                                                                                                                                                                                                                                                                                                                                                                                                                                                                                                                                                                                                                                                                                                                                                                                                                                                                                                                                                                                                                                                                                                                                                                                                                                                                                                                                                                                                                                                                                                                                                |                                                         |  |                                                                                                                                       | <b>-</b>             |                        |            |                       |                             | 2/21/94                  | <b>4</b>   | type P                   |               | ustomer D      |         |  |  |
|                                                                                                                                                                                            |                                                                                                                                                                                                                                                                                                                                                                                                                                                                                                                                                                                                                                                                                                                                                                                                                                                                                                                                                                                                                                                                                                                                                                                                                                                                                                                                                                                                                                                                                                                                                                                                                                                                                                                                                                                                                                                                                                                                                                                                                                                                                                                                |                                                         |  |                                                                                                                                       |                      | eet revis              |            |                       |                             |                          | $\Box\Box$ |                          | $\perp$       | ДŪ             | $\Box$  |  |  |
|                                                                                                                                                                                            |                                                                                                                                                                                                                                                                                                                                                                                                                                                                                                                                                                                                                                                                                                                                                                                                                                                                                                                                                                                                                                                                                                                                                                                                                                                                                                                                                                                                                                                                                                                                                                                                                                                                                                                                                                                                                                                                                                                                                                                                                                                                                                                                |                                                         |  |                                                                                                                                       | line                 | tex shee               | ot I       | 1 1                   | 1 1 1                       | 1 1                      | 1 1 1      | 1 1                      | 1 1           | 1 1 1          | ı I     |  |  |