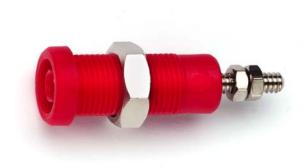

### **Models 72930** Panel Mt IEC1010 4mm (0.16in) jack for Sheathed Plugs

### **Features**

- Panel Mt IEC1010 4mm (0.16in) jack for sheathed banana plugs, threaded stud.
- **Hexagonal nut**

#### **Materials**

Body: Polyamide. Nut: Nickel plated Stud: Nickel brass.

Hex nuts: Nickel Plated brass