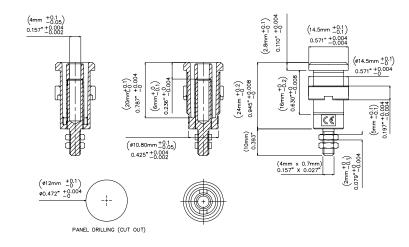

### **Models 72930** Panel Mt IEC1010 4mm (0.16in) jack for Sheathed Plugs

### **Features**

- Panel Mt IEC1010 4mm (0.16in) jack for sheathed banana plugs, threaded stud.
- **Hexagonal nut**

#### **Materials**

Body: Polyamide. Nut: Nickel plated Stud: Nickel brass.

Hex nuts: Nickel Plated brass

# **Specifications**

| Max Current | 36A            |
|-------------|----------------|
| Max Voltage | 1000 V CAT III |

M4 x 0.7 nut: Screwing torque nuts 30Ncm Max.

USA: Sales: 800-490-2361 Technical Support: 800-241-