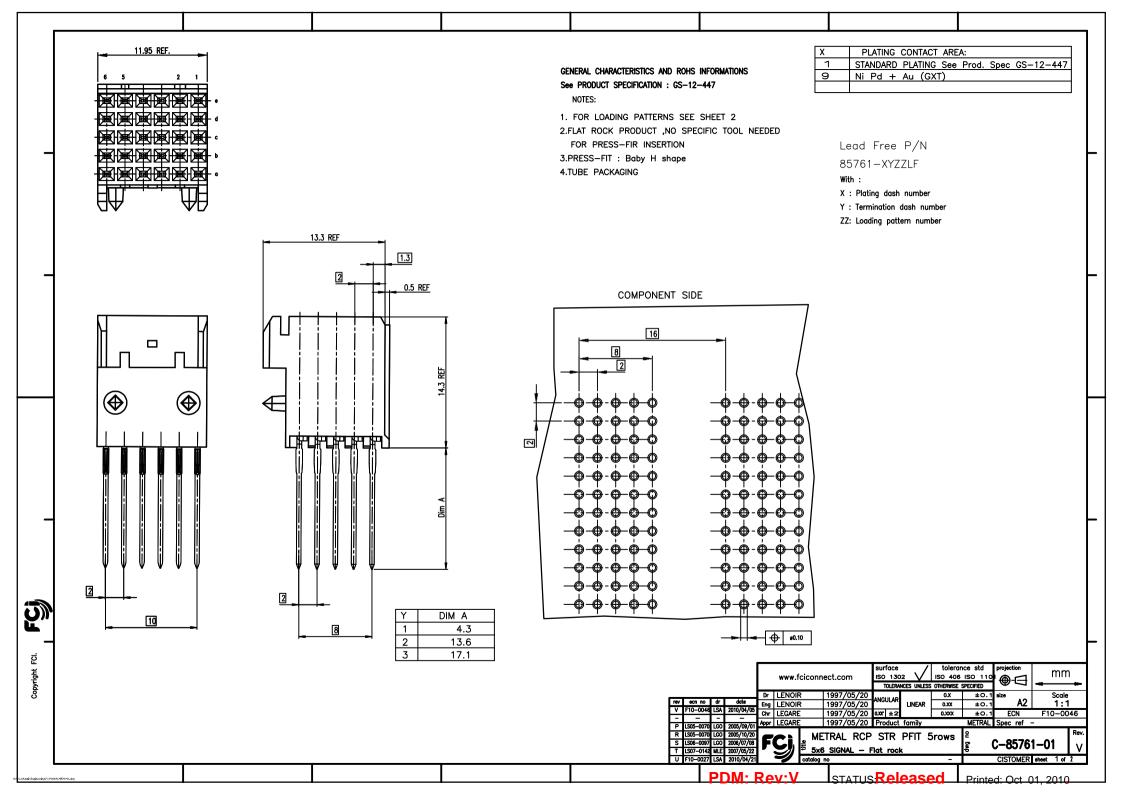

| PART                                        | CONFIGURATION                                                                                                                                                              | PART           | CONFIGURATION                             | PART CONFIGURATION                                                                                      |                              |
|---------------------------------------------|----------------------------------------------------------------------------------------------------------------------------------------------------------------------------|----------------|-------------------------------------------|---------------------------------------------------------------------------------------------------------|------------------------------|
| NUMBER                                      | POS 6 5 4 3 2 1                                                                                                                                                            | NUMBER         | POS 6 5 4 3 2 1                           | NUMBER POS 6 5 4 3 2 1                                                                                  |                              |
| 85761-XY01LF                                | C                                                                                                                                                                          | 85761-XY11LF   | E                                         | 85761-XY21LF                                                                                            |                              |
| 85761-XY02LF                                | E X - X X - X  D X X X  C X X X X X X X  B X X  A X - X X - X                                                                                                              | 85761-XY12LF   | E X X X X X C C X X X X X X C A X X X X X | 85761-XY22LF                                                                                            |                              |
| 85761-XY03LF                                | E X X X X X X X X X C X X X X X X X X X                                                                                                                                    | 85761-XY13LF   | E X X X X X X X X X X X X X X X X X X X   | 85761-XY23LF                                                                                            |                              |
| 85761-XY04LF                                | E                                                                                                                                                                          | 85761-XY14LF   | E                                         | 85761-XY24LF                                                                                            |                              |
| 85761-XY05LF                                | E X SEE C X NOTE 2 B X A X                                                                                                                                                 | 85761-XY15LF   | E X X X X C X X A X X A X X               | 85761-X025LF                                                                                            |                              |
| 85761-XY06LF                                | E X SEE C X NOTE 2 B X A X                                                                                                                                                 | 85761-XY16LF   | E                                         | 85761-XY26LF  85761-XY26LF  C                                                                           |                              |
| 85761-XY07LF                                | E                                                                                                                                                                          | 85761-XY17LF   | E                                         | E D C B A                                                                                               |                              |
| 85761-XY08LF                                | E                                                                                                                                                                          | 85761-XY18LF   | E                                         | E D C B A                                                                                               |                              |
| 85761-XY09LF                                | E X X X X X C X X X A X X A X X X                                                                                                                                          | 85761-XY19LF   | E                                         | E D C B A                                                                                               |                              |
| 85761-XY10LF                                | E X X X C X C X X C X X C X X X C X X X C X X X C X X X X X X X X X X X X X X X X X X X X                                                                                  | 85761 – XY20LF | E X SEE C X SEE NOTE 2                    | E D C B A                                                                                               |                              |
| WHEN "1" or '2" or '3                       | SELECTIVE LOADING OR NOT WITH ONLY ONE CONTACT RPU LENGTH<br>5" In Tables : Selective Loading or not but with different RP<br>CATES THE CONTACT TYPE ( TERMINATION LENGTH) |                | V   F                                     |                                                                                                         | ±0.1 size Scale<br>±0.1 A2 1 |
| 2 CUSTOMER RESPONSIBI<br>RETENTION ON BOARD | ILITY FOR GOOD ALIGNMENT AND                                                                                                                                               |                | R LS0<br>S LS0                            | 5-0070 [LO] 055/09/20 [FC] METRAL RCP STR PFIT 5rows 6-0071 [LO] 2006/07/20 [FC] 5x6 SiGNAL - Flat rock | ू<br>इ C-85761-02            |