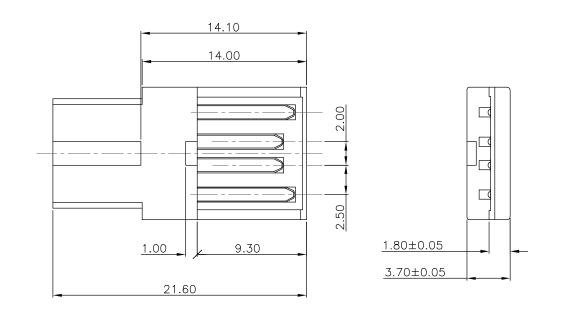

#### Notes:

- 1.0 Rating:
- 1.1 Voltage: 30 VACS(R.M.S)
- 1.2 Current: 1.5 Ampere minimum per contact at 30°C T-Rise
- 1.3 Temperature: -55°C to +85°C unless limited by cable or Overmold( -40°C to +60°C storage; 0°C to +40°C
- Operating)
- 2.0 Electric Characteristic
- 2.1 Contact Resistance: 30 Milliohms Maximum Initial
- 2.2 Insulation Resistance: 1,000 Megohms Minimum
- 2.3 Dielectric Withstanding Voltage: 500 Vac at Sea Level
- 2.4 Capacitance: 2 Picofarads Maximum at 1KHZ
- 3.0 Materials:
- 3.1 Front & Back Shells: Steel
- 3.2 Housing: Thermoplastic, Glass Filled, UL 94V-0 Rated
- 3.3 Contact: Copper Alloy
- 4.0 Finishes:
- 4.1 Front & Shell:
  - TIN/Lead: 5.0um Min Bright Tin/Lead(9:1) Over 2.5um min Copper. Nickel: 3.0um-5.0um Nickel over 2.5um min Copper Gold: 1.5u" min Gold; 5.0um min Nickel;2.5um min Copper
- 4.2 Contact: Selective Gold Plating
- 5.0 Others:
- 5.1 Recommended Cable Application: Outer Diameter Applicable Range:ø3.4mm toø5.3mm
- 5.2 All parts packaged unassembled

### Material:

- Housing: PBT+30%GF
- Contact: Brass (C2680R-H) T=0.2
- Contact Finish: Gold plating  $1\mu^{\prime\prime}$