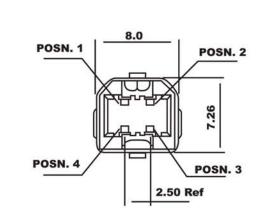

imum
- 2.3 Dielectric Withstanding Voltage: 500 Vac at Sea Level
- 2.4 Capacitance: 2 Picofarads Maximum at 1KHZ
- 3.0 Materials:
- 3.1 Front & Back Shells: Steel
- 3.2 Housing: Thermoplastic, Glass Filled, UL 94V-0 Rated
- 3.3 Contact: Copper Alloy
- 4.0 Finishes:
- 4.1 Front & Shell:
  - TIN/Lead: 5.0um Min Bright Tin/Lead(9:1) Over 2.5um min Copper. Nickel: 3.0um-5.0um Nickel over 2.5um min Copper Gold: 1.5u" min Gold; 5.0um min Nickel;2.5um min Copper
- 4.2 Contact: Selective Gold Plating
- 5.0 Others:
- 5.1 Recommended Cable Application: Outer Diameter Applicable Range:ø3.4mm toø5.3mm
- 5.2 All parts packaged unassembled



ITEM NO A-USBPA-R (Type A, V1.1) A-USBPB-R (Type B, V1.1) A-USBPA/2-R (Type A, V2.0) A-USBPB-R (Type B, V2.0)

TITLE

USB A + B, Assembly-Type, Version 1.1 & 2.0





Toll Free: 1-877-277-6266 Email: info@usa-assmann.com

THIS DRAWING IS UNPUBLISHED COpyright 2008 by Assmann Electronic Components All International Rights Reserved









🏟 = Assmann logo

ITEM NO.



TITLE

# ASSNANN Electronics, Inc. 1840 W. Drake Drive, Suite 101 • Tempe, AZ 85283 Toll Free: 1-877-277-6266 • Email: info@usa-assmann.com THIS DRAWING IS UNPUBLISHED

©Copyright 2010 by Assmann Electronic Components All International Rights Reserved

### Material:

- Housing: PBT+30%GF
- Contact: Brass (C2680R-H) T=0.2
- Contact Finish: Gold plating  $1\mu^{\prime\prime}$