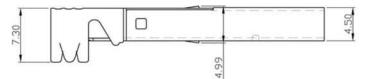

## TYPE A

NOTE: MATERIAL: HOUSING:THERMOPLASTIC(PBT) COLOR:WHITE/BLACK CONTACT:BRASS SHELL:SPCC PLATING: CONTACT PLATING CORD:1u"/30u" SHELL: NICKEL PLATING SPECIFICATION: VOLTAGE RATING: 30V CURRENT RATING: 1A CONTACT RESISTANCE TERMINAL:30mΩ MAX DIELECTRIC WITHSTANDING VOLTAGE:750V AC INSULATION RESISTANCE:1000MΩ MIN