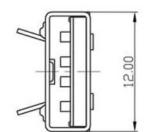

## TYPE A

NOTE: MATERIAL: HOUSING:THERMOPLASTIC(PBT) COLOR:WHITE/BLACK CONTACT:BRASS SHELL:SPCC PLATING: CONTACT PLATING CORD:1u"/30u" SHELL: NICKEL PLATING SPECIFICATION: VOLTAGE RATING: 30V CURRENT RATING: 1A CONTACT RESISTANCE TERMINAL:30mΩ MAX DIELECTRIC WITHSTANDING VOLTAGE:750V AC INSULATION RESISTANCE:1000MΩ MIN







## TYPE B

#### Notes:

- 1.0 Rating:
- 1.1 Voltage: 30 VACS(R.M.S)
- 1.2 Current: 1.5 Ampere minimum per contact at 30°C T-Rise
- 1.3 Temperature: -55°C to +85°C unless limited by cable or Overmold( -40°C to +60°C storage; 0°C to +40°C
- Operating)
- 2.0 Electric Characteristic
- 2.1 Contact Resistance: 30 Milliohms Maximum Initial
- 2.2 Insulation Resistance: 1,000 Megohms Minimum
- 2.3 Dielectric Withstanding Voltage: 500 Vac at Sea Level
- 2.4 Capacitance: 2 Picofarads Maximum at 1KHZ
- 3.0 Materials:
- 3.1 Front & Back Shells: Steel
- 3.2 Housing: Thermoplastic, Glass Filled, UL 94V-0 Rated
- 3.3 Contact: Copper Alloy
- 4.0 Finishes:
- 4.1 Front & Shell:
  - TIN/Lead: 5.0um Min Bright Tin/Lead(9:1) Over 2.5um min Copper. Nickel: 3.0um-5.0um Nickel over 2.5um min Copper Gold: 1.5u" m