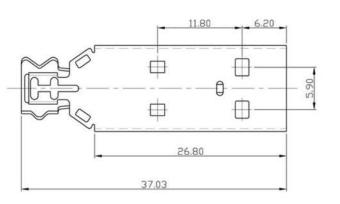

## TYPE A

NOTE: MATERIAL: HOUSING:THERMOPLASTIC(PBT) COLOR:WHITE/BLACK CONTACT:BRASS SHELL:SPCC PLATING: CONTACT PLATING CORD:1u"/30u" SHELL: NICKEL PLATING SPECIFICATION: VOLTAGE RATING: 30V CURRENT RATING: 1A CONTACT RESISTANCE TERMINAL:30mΩ MAX DIELECTRIC WITHSTANDING VOLTAGE:750V AC INSULATION RESISTANCE:1000MΩ MIN







## TYPE B

#### Notes:

- 1.0 Rating:
- 1.1 Voltage: 30 VACS(R.M.S)
- 1.2 Current: 1.5 Ampere minimum per contact at 30°C T-Rise
- 1.3 Temperature: -55°C to +85°C unless limited by cable or Overmold( -40°C to +60°C storage; 0°C to +40°C
- Operating)
- 2.0 Electric Characteristic
- 2.1 Contact Resistance: 30 Milliohms Maximum Initial
- 2.2 Insulation Resistance: 1,000 Megohms Minimum
- 2.3 Dielectric Withstanding Voltage: 500 Vac at Sea Level
- 2.4 Capacitance: 2 Picofarads Maximum at 1KHZ
- 3.0 Materials:
- 3.1 Front & Back Shells: Steel
- 3.2 Housing: Thermoplastic, Glass Filled, UL 94V-0 Rated
- 3.3 Contact: Copper Alloy
- 4.0 Finishes:
- 4.1 Front & Shell:
  - TIN/Lead: 5.0um Min Bright Tin/Lead(9:1) Over 2.5um min Copper. Nickel: 3.0um-5.0um Nickel over 2.5um min Copper Gold: 1.5u"