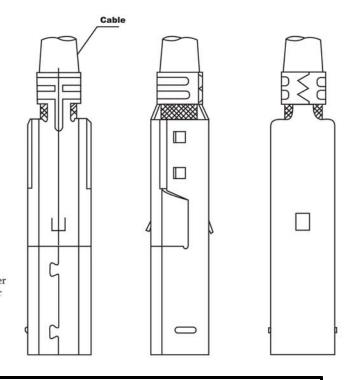

## TYPE A

NOTE: MATERIAL: HOUSING:THERMOPLASTIC(PBT) COLOR:WHITE/BLACK CONTACT:BRASS SHELL:SPCC PLATING: CONTACT PLATING CORD:1u"/30u" SHELL: NICKEL PLATING SPECIFICATION: VOLTAGE RATING: 30V CURRENT RATING: 1A CONTACT RESISTANCE TERMINAL:30mΩ MAX DIELECTRIC WITHSTANDING VOLTAGE:750V AC INSULATION RESISTANCE:1000MΩ MIN

## TYPE B