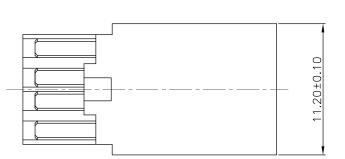

## TYPE A

NOTE: MATERIAL: HOUSING:THERMOPLASTIC(PBT) COLOR:WHITE/BLACK CONTACT:BRASS SHELL:SPCC PLATING: CONTACT PLATING CORD:1u"/30u" SHELL: NICKEL PLATING SPECIFICATION: VOLTAGE RATING: 30V CURRENT RATING: 1A CONTACT RESISTANCE TERMINAL:30mΩ MAX DIELECTRIC WITHSTANDING VOLTAGE:750V AC INSULATION RESISTANCE:1000MΩ MIN