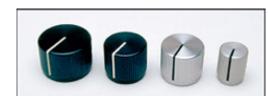

Dials

Knobs

Distributors

Contact Us

Specials

1952 Ironton Blvd Provo, UT 84606 USA

TEL 801.377.5530 FAX 801.377.5573

**JD Series:** The "JD Series" knob is simple, yet very traditional in appearance and feel. The look of this knob is long established an well respected. Saw cut indicator line is on half of the top and fulllength of the side. Two 6-32 set screws.

SIDE VIEW

JD90 - Black Gloss, JD75 - Black Matte & Clear Gloss, JD50 - Clear Matte