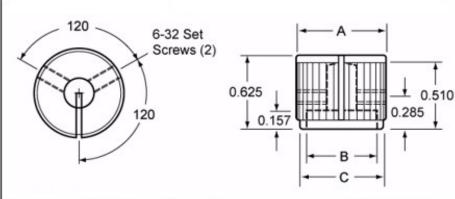

## **TOP VIEW**

Mechanical Specifications: JD SERIES

| MODEL | А    | В    | С    | COLOR CHOICE    | SHAFT     |
|-------|------|------|------|-----------------|-----------|
| 50    | .500 | .375 | .445 | 1 - CLEAR GLOSS | 5250      |
| 75    | .750 | .590 | .695 | 2 - BLACK GLOSS | 6125      |
| 90    | .925 | .708 | .882 | 3 - CLEAR MATTE | 6mm - 6mm |
|       |      |      |      | 4 - BLACK MATTE |           |