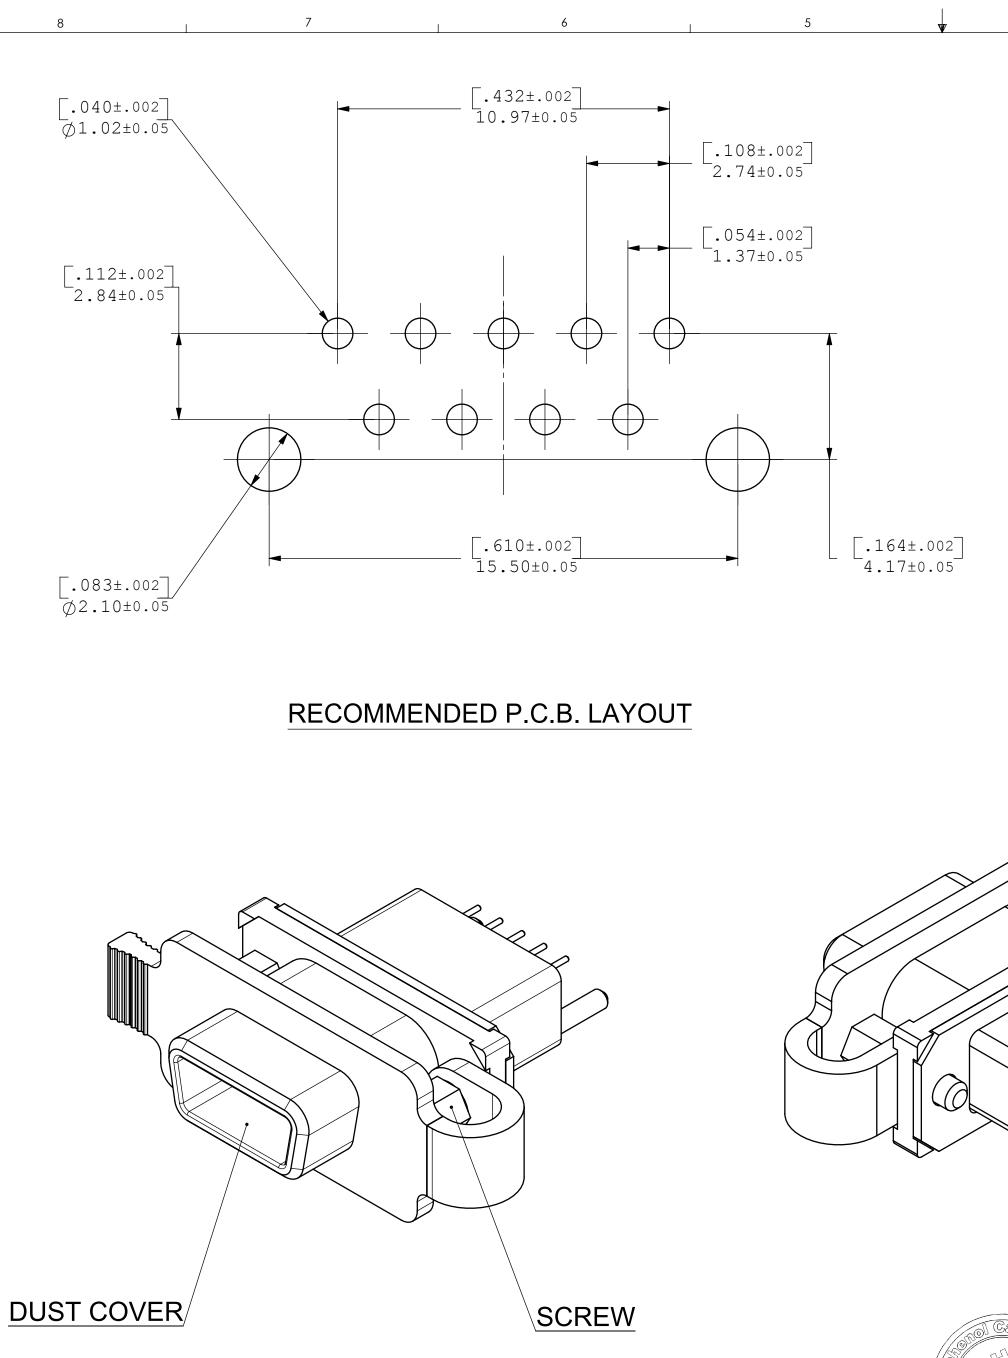

## MDB-E09SA-760 IS SHOWN

FOR MORE INFORMATION ABOUT DUST COVER SEE DRAWING MDB-E09SA-007

4

5

4

6

DO NOT SCALE DRAWING THIS DOCUMENT COTAINS PROPRIETARY INFORMATION AND SUCH INFORMATION MAY NOT BE DISCLOSED TO OTHERS FOR ANY PURPOSE OR USED FOR MANUFACTURING PURPOSES WITHOUT PERMISSION FROM AMPHENOL CANADA CORP.