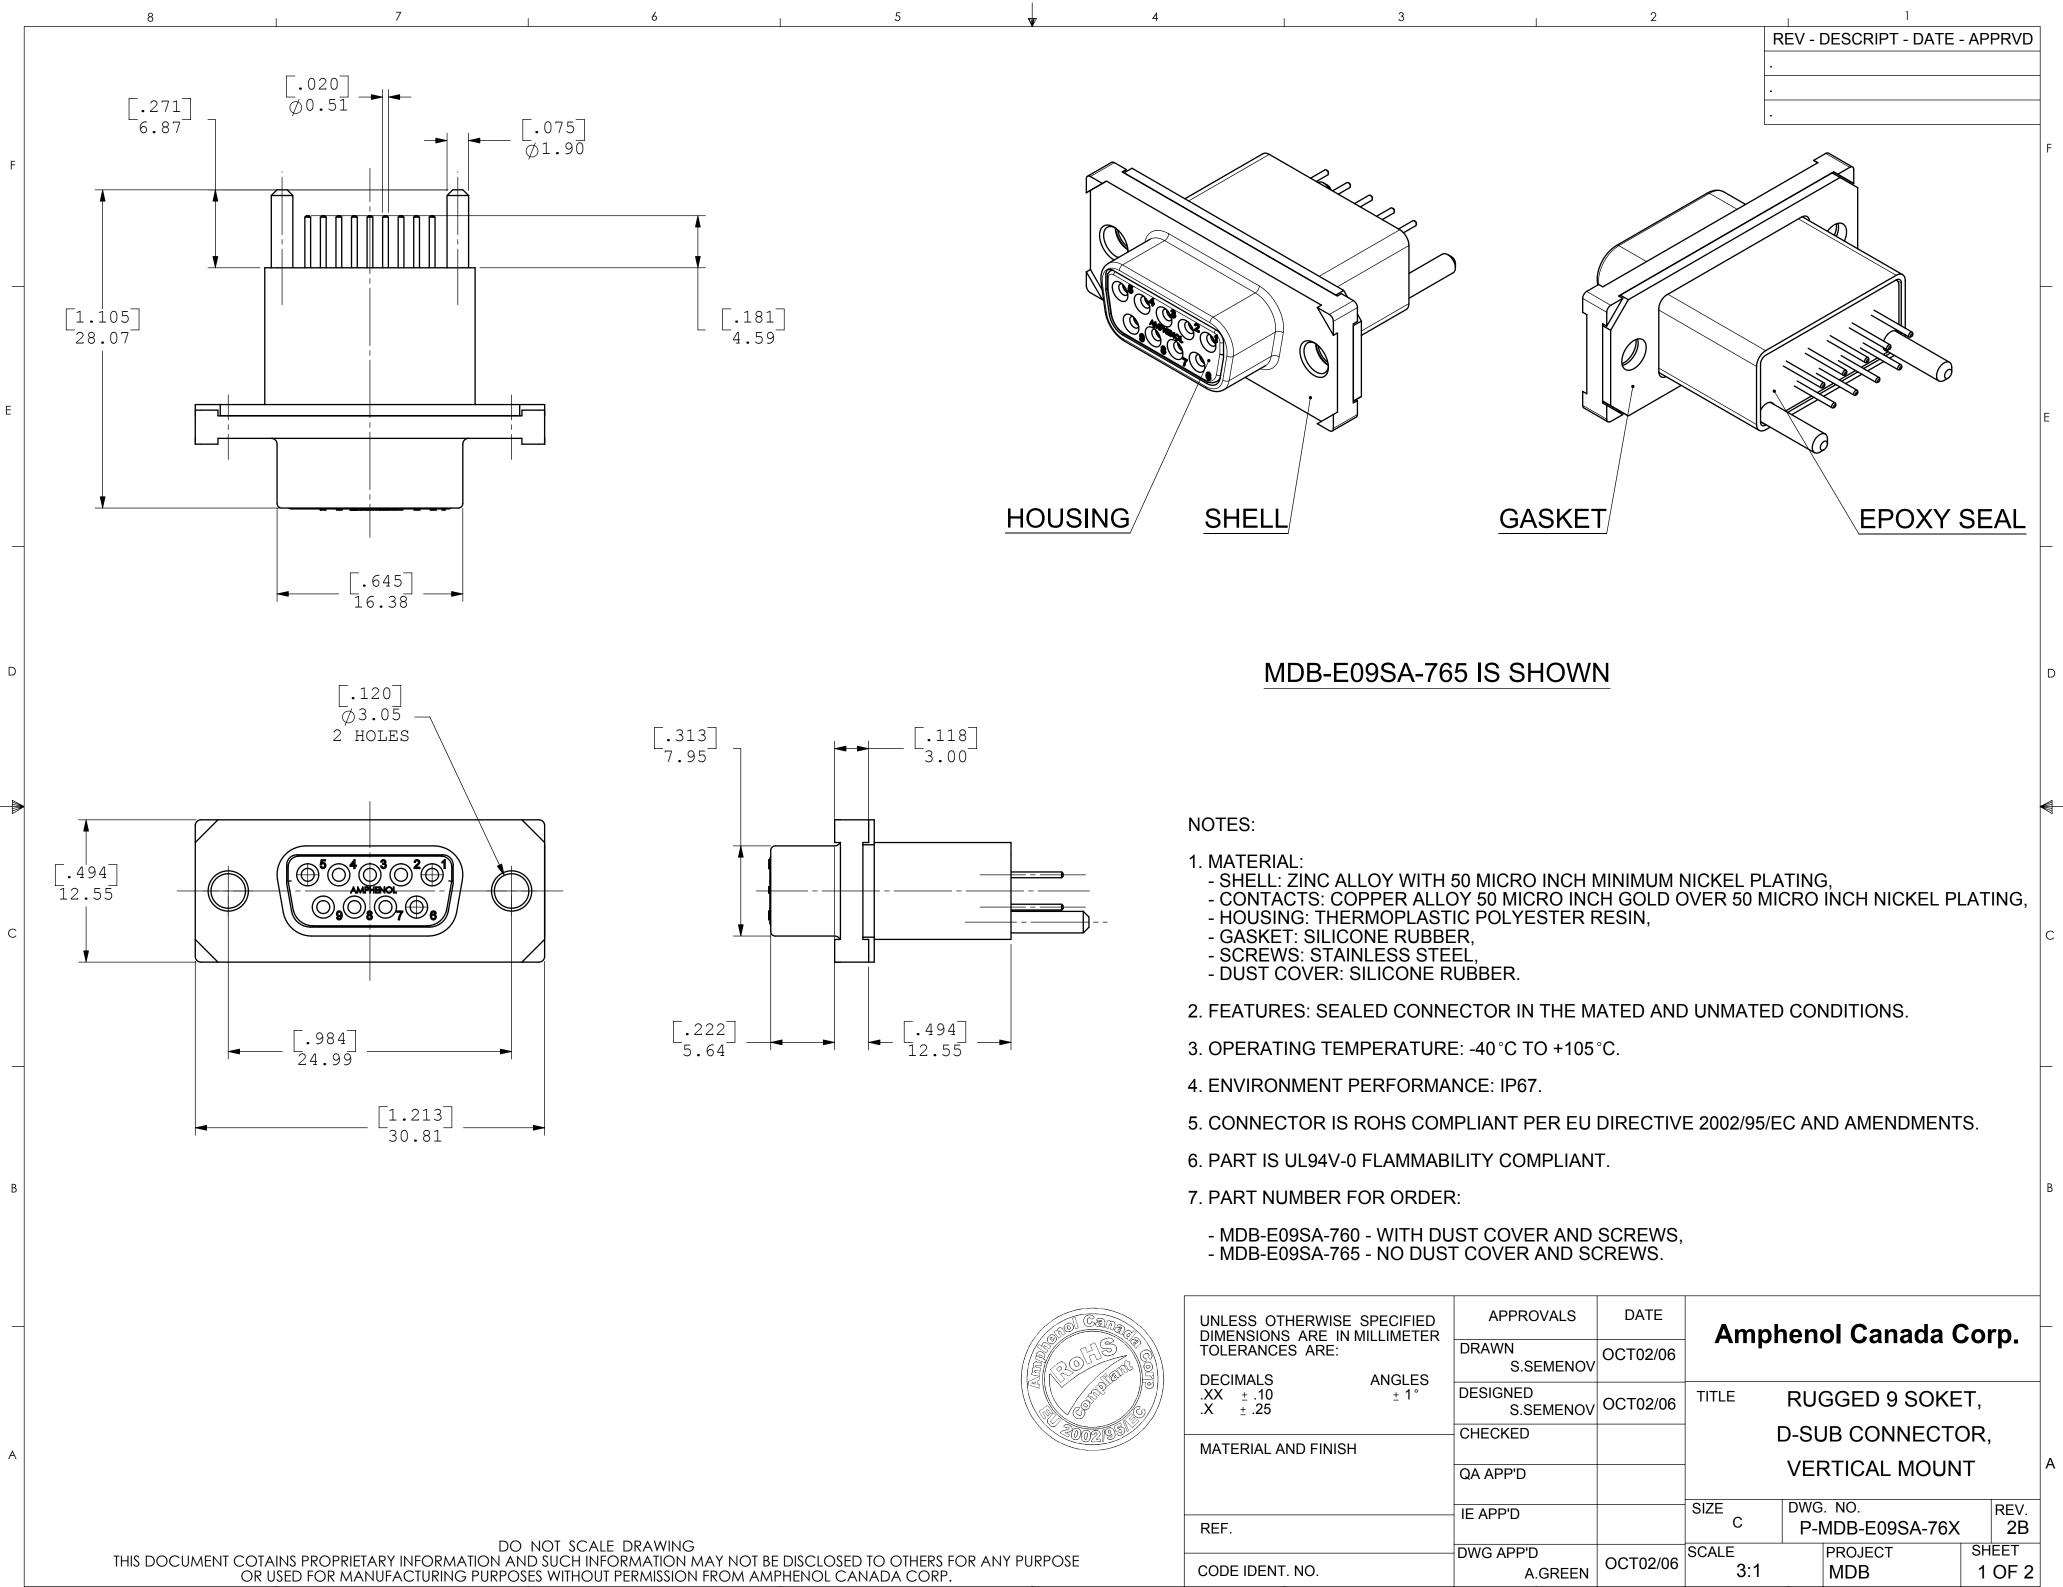

Е

D

С

8

## MDB-E09SA-760 IS SHOWN

FOR MORE INFORMATION ABOUT DUST COVER SEE DRAWING MDB-E09SA-007

4

5

4

6

DO NOT SCALE DRAWING THIS DOCUMENT COTAINS PROPRIETARY INFORMATION AND SUCH INFORMATION MAY NOT BE DISCLOSED TO OTHERS FOR ANY PURPOSE OR USED FOR MANUFACTURING PURPOSES WITHOUT PERMISSION FROM AMPHENOL CANADA CORP.



|                 | IE APP'D  |           | SIZE  | DWG. NO.        | REV.   |
|-----------------|-----------|-----------|-------|-----------------|--------|
| REF.            |           |           | С     | P-MDB-E09SA-76X | 2B     |
|                 | DWG APP'D | 0.0700/00 | SCALE | PROJECT         | SHEET  |
| CODE IDENT. NO. | A.GREEN   | OCT02/06  | 3:1   | MDB             | 2 OF 2 |
| 3               |           | 2         | •     | 1