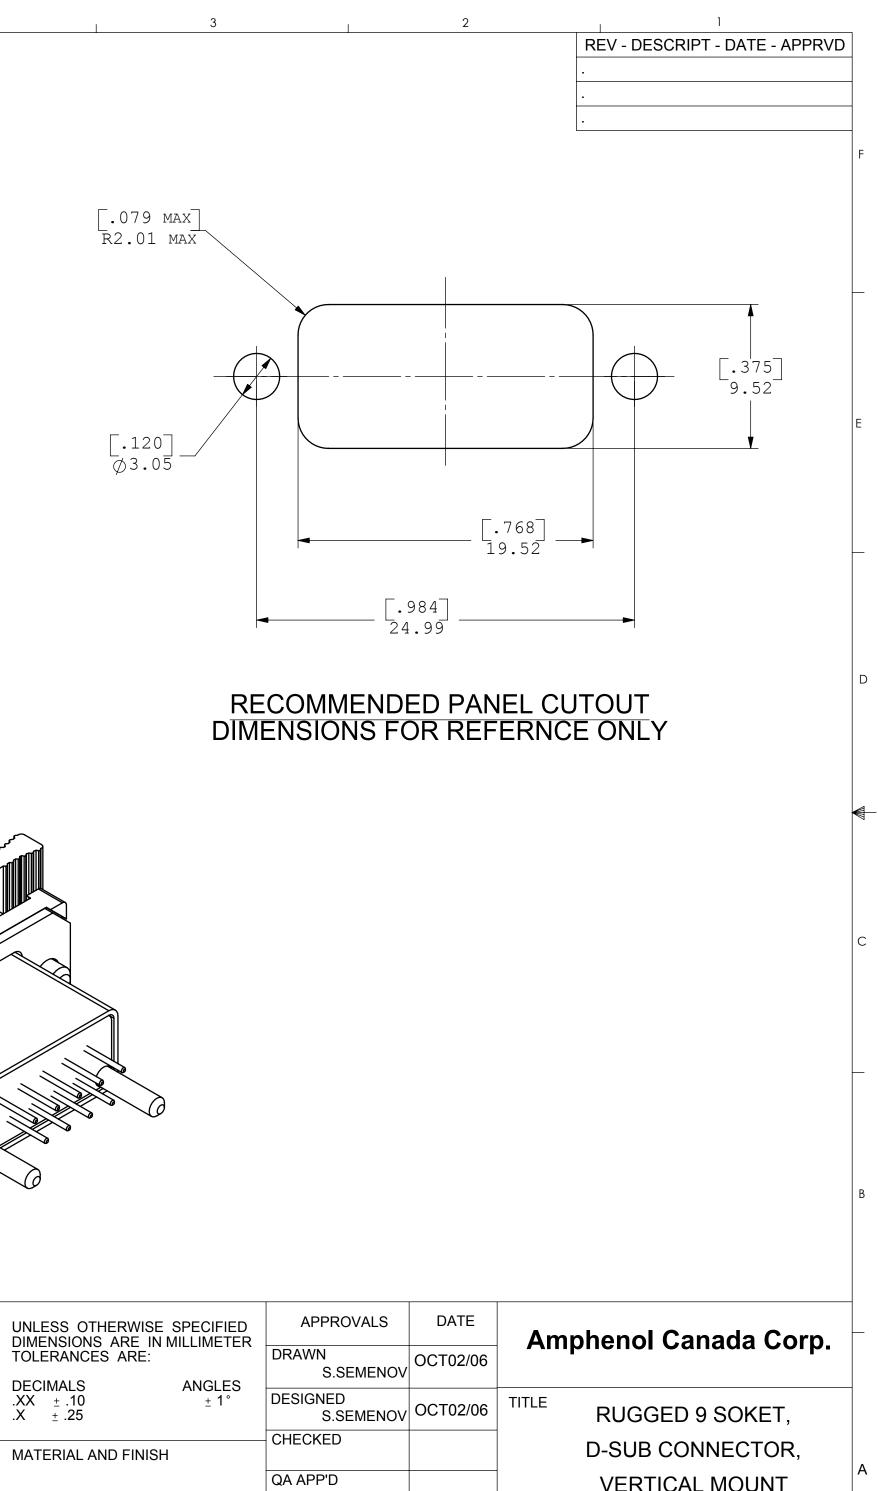

|                 | IE APP'D  |           | SIZE  | DWG. NO.        | REV.   |
|-----------------|-----------|-----------|-------|-----------------|--------|
| REF.            |           |           | С     | P-MDB-E09SA-76X | 2B     |
|                 | DWG APP'D | 0.0700/00 | SCALE | PROJECT         | SHEET  |
| CODE IDENT. NO. | A.GREEN   | OCT02/06  | 3:1   | MDB             | 2 OF 2 |
| 3               |           | 2         | •     | 1               |        |