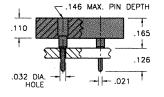

# **SOCKETS FOR TO-5 & TO-100**

Fully molded compact construction. Speeds transistor assembly. Incorporates ultra high quality, closed entry, sleeve type contacts. Accepts. .016 to .020 diameter leads and .010 x .018 rectangular transistor leads.

MATERIAL: Insulator: Glass Filled Polyester, UL rated 94V-0; Contact Pin: Brass, Tin Plate; Contact Spring: Beryllium Copper, .000030 min. Gold Plate

CAT. NO. 4591 - FOR TO-5 (4 PIN)

CAT. NO. 4593 - FOR TO-100 (8 PIN) CAT. NO. 4594 - FOR TO-100 (10 PIN)