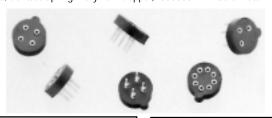

# **SOCKETS FOR TO-5 & TO-100**

Fully molded compact construction. Speeds transistor assembly. Incorporates ultra high quality, closed entry, sleeve type contacts. Accepts. .016 to .020 diameter leads and .010 x .018 rectangular transistor leads.

MATERIAL: Insulator: Glass Filled Polyester, UL rated 94V-0; Contact Pin: Brass, Tin Plate; Contact Spring: Beryllium Copper, .000030 min. Gold Plate

CAT. NO. 4591 - FOR TO-5 (4 PIN)

CAT. NO. 4593 - FOR TO-100 (8 PIN) CAT. NO. 4594 - FOR TO-100 (10 PIN)