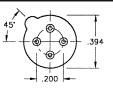

MATERIAL: Insulator: Glass Filled Polyester, UL rated 94V-0; Contact Pin: Brass, Tin Plate; Contact Spring: Beryllium Copper, .000030 min. Gold Plate

CAT. NO. 4591 - FOR TO-5 (4 PIN)

CAT. NO. 4593 - FOR TO-100 (8 PIN) CAT. NO. 4594 - FOR TO-100 (10 PIN)