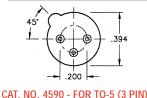

MATERIAL: Insulator: Glass Filled Polyester, UL rated 94V-0; Contact Pin: Brass, Tin Plate; Contact Spring: Beryllium Copper, .000030 min. Gold Plate

CAT. NO. 4591 - FOR TO-5 (4 PIN)

CAT. NO. 4593 - FOR TO-100 (8 PIN) CAT. NO. 4594 - FOR TO-100 (10 PIN)