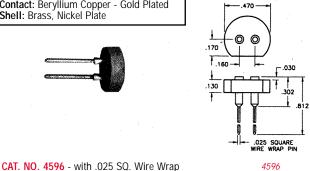

# SPECIFICATIONS

Base: Glass Filled LCP Contact: Beryllium Copper - Gold Plated

Shell: Brass, Nickel Plate

130