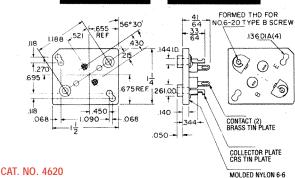

# **HEAVY DUTY SOCKET FOR TO-3**

Features an all-in-one mouning plate and solder tabs, providing complete electrical isolation of the solder tab connections.

#### CHOICE OF SINGLE OR DUAL COLLECTOR SOLDER TABS

MATERIAL: Insulating Base Glass Filled Reinforced Polyester,

UL Rated 94V-0

Contacts: Phosphor Bronze, Tin Plate Mtg. Bracket: Brass. Tin Plate

Rated 5 Amps DC continuous and 15 Amps DC Intermittent

Choice of Single or Dual Tabs

**FULLY MOLDED TO-3 SOCKET** Pre-assembling the socket to the chassis by eyelets or rivets permits the installation of the semi conductor at a later stage in the assembly. The molded