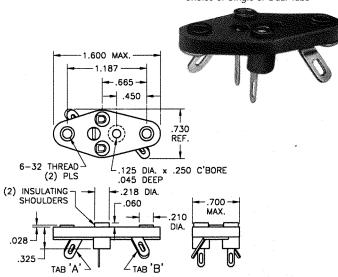

# **HEAVY DUTY SOCKET FOR TO-3**

Features an all-in-one mouning plate and solder tabs, providing complete electrical isolation of the solder tab connections.

#### CHOICE OF SINGLE OR DUAL COLLECTOR SOLDER TABS

MATERIAL: Insulating Base Glass Filled Reinforced Polyester,

UL Rated 94V-0

Contacts: Phosphor Bronze, Tin Plate Mtg. Bracket: Brass. Tin Plate

Rated 5 Amps DC continuous and 15 Amps DC Intermittent

Choice of Single or Dual Tabs

**FULLY MOLDED TO-3 SOCKET** Pre-assembling the socket to the chassis by eyelets or rivets permits the installation of the semi conductor at a later stage in the assembly. The molded

| With transistor lead-in |
|-------------------------|
| insulating shoulders    |

| CAT. NO. | WITH TAB  |  |
|----------|-----------|--|
| 4513     | "A" ONLY  |  |
| 4514     | "A" & "B" |  |

top boss eliminates hardware. MATERIAL: Molded Nylon 6/6

| Less transistor lead- | -in |
|-----------------------|-----|
| insulating shoulder   | S   |

| CAT. NO. | WITH TAB  |
|----------|-----------|
| 4515     | "A" ONLY  |
| 4516     | "A" & "B" |