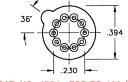

# **SOCKETS FOR TO-5 & TO-100**

Fully molded compact construction. Speeds transistor assembly. Incorporates ultra high quality, closed entry, sleeve type contacts. Accepts. .016 to .020 diameter leads and .010 x .018 rectangular transistor leads.

MATERIAL: Insulator: Glass Filled Polyester, UL rated 94V-0; Contact Pin: Brass, Tin Plate; Contact Spring: Beryllium Copper, .000030 min. Gold Plate

CAT. NO. 4591 - FOR TO-5 (4 PIN)

CAT. NO. 4593 - FOR TO-100 (8 PIN) CAT. NO. 4594 - FOR TO-100 (10 PIN)