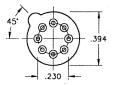

# **SOCKETS FOR TO-5 & TO-100**

Fully molded compact construction. Speeds transistor assembly. Incorporates ultra high quality, closed entry, sleeve type contacts. Accepts. .016 to .020 diameter leads and .010 x .018 rectangular transistor leads.

MATERIAL: Insulator: Glass Filled Polyester, UL rated 94V-0; Contact Pin: Brass, Tin Plate; Contact Spring: Beryllium Copper, .000030 min. Gold Plate

CAT. NO. 4591 - FOR TO-5 (4 PIN)

CAT. NO. 4593 - FOR TO-100 (8 PIN) CAT. NO. 4594 - FOR TO-100 (10 PIN)