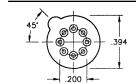

# **SOCKETS FOR TO-5 & TO-100**

Fully molded compact construction. Speeds transistor assembly. Incorporates ultra high quality, closed entry, sleeve type contacts. Accepts. .016 to .020 diameter leads and .010 x .018 rectangular transistor leads.

MATERIAL: Insulator: Glass Filled Polyester, UL rated 94V-0; Contact Pin: Brass, Tin Plate; Contact Spring: Beryllium Copper, .000030 min. Gold Plate

CAT. NO. 4591 - FOR TO-5 (4 PIN)

CAT. NO. 4593 - FOR TO-100 (8 PIN) CAT. NO. 4594 - FOR TO-100 (10 PIN)