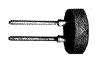

## "MINI" HALOGEN LAMP SOCKETS

• Accepts .022 - .032 diameter Pins or Leads • The wire wrap Pins are annealed dead sort and can be easily bent to achieve a variety of positions.

### CAT. NO. 4595