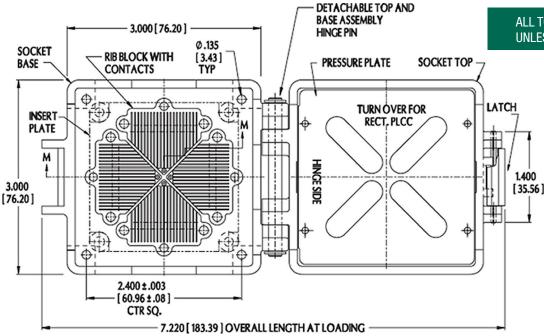

#### **FEATURES**

- This Universal PLCC ZIF (zero-insertion-force) Test Socket will take seven sizes of PLCC footprints with Aries' insert plate, P/N XX-537-20, Data Sheet 10012, available separately.
- The PLCC is inserted "live bug" (pins down) into the position over the bed; the top
  half of the clamshell is closed for testing, programming etc. The solder tail pins on
  the bottom are the ends of the contacts or "bed," thus permitting mounting to a PC
  board or into Aries' PLCC-to-PGA Adaptor socket, P/N 1109283, Data Sheet 10014.
- Can also be plugged into Aries' Receptacle, P/N 84-637-10, Data Sheet 10013.
- Accepts JEDEC MO-047AA-AH PLCC's and JEDEC MO-044AA-AB Ceramics with 20, 28, 44, 52, 68, or 84 square leads, as well as JEDEC MS-016 PLCC's with 32 rectangular leads.

## **SPECIFICATIONS**

- Plastic: black UL 94V-0 glass-filled Polyphenylene Sulfide (PPS)
- Contact Pin: Beryllium Copper Alloy 172 HT
- Contact Plating: 12μ [0.31μm] min. Gold per MIL-G-45204 over 100μ [2.54μm] min. Nickel per SAE-AMS-QQ-N-290 over 20μ [0.51μm] Copper per MIL-C-14550
- Hardware: Stainless Steel
- Operating Temperature: 85°F to 257°F [-65°C to 125°C]
- Life Cycle: 10,000 insertions max.

#### MOUNTING CONSIDERATIONS

- Suggested PCB Hole Size: 0.032 ±0.002 [0.81 ±0.05] dia.
- See Data Sheet 10011 for additional information

NOTE: Aries specializes in custom design and production. In addition to the standard products shown on this page, special materials, platings, sizes, and configurations can be furnished, depending on quantities. Aries reserves the right to change product specifications without notice.

## ORDERING INFORMATION

Specify P/N 84-537-21 when ordering or P/N 84-537-21-7 when ordering with all seven insert plates

See Data Sheet...

10012 for Additional Insert Plates

ALL DIMENSIONS: INCHES [MILLIMETERS]

ALL TOLERANCES: ±0.005 [0.13] UNLESS OTHERWISE SPECIFIED

Bristol, PA 19007-6810 USA TEL (215) 781-9956 ● FAX (215) 781-9845 WWW.ARIESELEC.COM ● INFO@ARIESELEC.COM