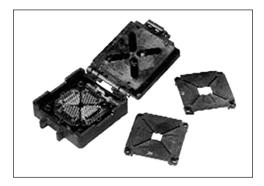

# Series 537 Universal PLCC ZIF Test Socket "Live Bug" Type

#### **FEATURES**

- This Universal PLCC ZIF (zero-insertion-force) Test Socket will take seven sizes of PLCC footprints with Aries' insert plate, P/N XX-537-20, Data Sheet 10012, available separately.
- The PLCC is inserted "live bug" (pins down) into the position over the bed; the top
  half of the clamshell is closed for testing, programming etc. The solder tail pins on
  the bottom are the ends of the contacts or "bed," thus permitting mounting to a PC
  board or into Aries' PLCC-to-PGA Adaptor socket, P/N 1109283, Data Sheet 10014.
- Can also be plugged into Aries' Receptacle, P/N 84-637-10, Data Sheet 10013.
- Accepts JEDEC MO-047AA-AH PLCC's and JEDEC MO-044AA-AB Ceramics with 20, 28, 44, 52, 68, or 84 square leads, as well as JEDEC MS-016 PLCC's with 32 rectangular leads.

# **Series 537 Universal PLCC ZIF Test Socket** "Live Bug" Type