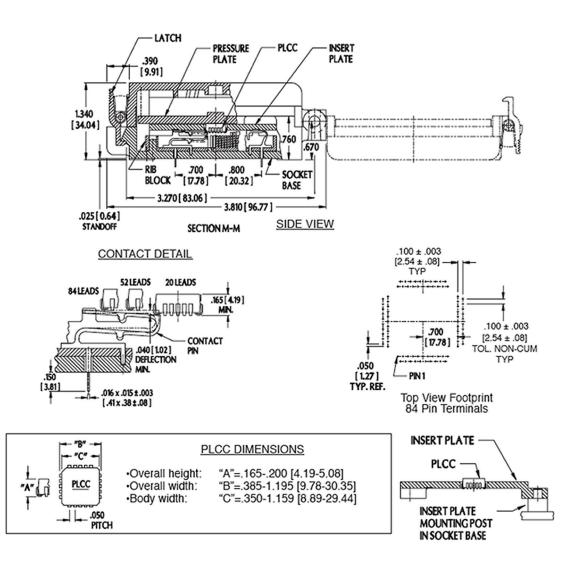

#### **FEATURES**

- This Universal PLCC ZIF (zero-insertion-force) Test Socket will take seven sizes of PLCC footprints with Aries' insert plate, P/N XX-537-20, Data Sheet 10012, available separately.
- The PLCC is inserted "live bug" (pins down) into the position over the bed; the top
  half of the clamshell is closed for testing, programming etc. The solder tail pins on
  the bottom are the ends of the contacts or "bed," thus permitting mounting to a PC
  board or into Aries' PLCC-to-PGA Adaptor socket, P/N 1109283, Data Sheet 10014.
- Can also be plugged into Aries' Receptacle, P/N 84-637-10, Data Sheet 10013.
- Accepts JEDEC MO-047AA-AH PLCC's and JEDEC MO-044AA-AB Ceramics with 20, 28, 44, 52, 68, or 84 square leads, as well as JEDEC MS-016 PLCC's with 32 rectangular leads.

## **SPECIFICATIONS**

- Plastic: black UL 94V-0 glass-filled Polyphenylene Sulfide (PPS)
- Contact Pin: Beryllium Copper Alloy 172 HT
- Contact Plating: 12μ [0.31μm] min. Gold per MIL-G-45204 over 100μ [2.54μm] min. Nickel per SAE-AMS-QQ-N-290 over 20μ [0.51μm] Copper per MIL-C-14550
- Hardware: Stainless Steel
- Operating Temperature: 85°F to 257°F [-65°C to 125°C]
- Life Cycle: 10,000 insertions max.

#### MOUNTING CONSIDERATIONS

- Suggested PCB Hole Size: 0.032 ±0.002 [0.81 ±0.05] dia.
- See Data Sheet 10011 for additional information

NOTE: Aries specializes in custom design and production. In addition to the standard products shown on this page, special materials, platings, sizes, and configurations can be furnished, depending on quantities. Aries reserves the right to change product specifications without notice.